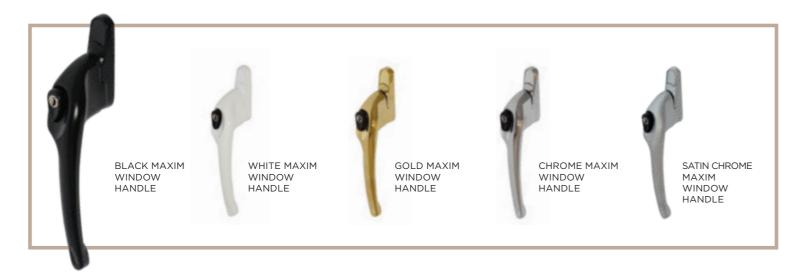

## EXTERIOR STEEL LOOK WINDOWS

Delivering classic industrial finish products with slim sightlines, to provide maximum natural light whilst delivering thermal, security and weathering performance.

Choose from an array of colour options from single colour or dual colour if you prefer a contrasting look from inside to outside of your home. All Aluco windows can be dressed with a number of handle options ranging from classic art deco, contemporary teardrop or the original steel look.