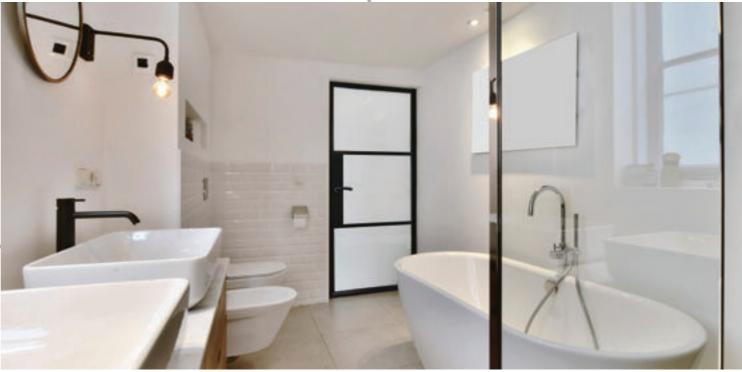

### INTERIOR STEEL LOOK SCREENS & PARTITIONS

Aluco interior screens and partitions use the same core components as the doors but are manufactured with slim 33mm outer-frame. They also incorporate the standard 37mm transoms and are also available with ultra-slim 20mm Astragal bars which can accommodate various style choices. Clear and obscure glass designs are also available.

Our interior screens add an extra dimension to your room without closing any of your room off to natural daylight.