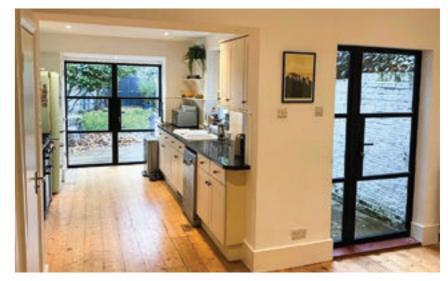

### EXTERIOR STEEL LOOK DOUBLE DOORS

Sitting proudly in places single doors cannot reach, Aluco double doors have a commanding presence usually at the rear of your home opening onto your garden space. Slim or super slim glazing bar options help create the steel look you desire. The primary opening door houses the handle of your choice, whilst the secondary door leaf is opened up with simple to operate concealed finger bolts.

### Thoughtful Liveable Spaces

The Aluco Exterior range allows a multitude of style options to be created, all to suit your exterior needs whilst maintaining the 'classic' steel look appearance.

From French doors, bi-folding doors, orangery windows and so much more.