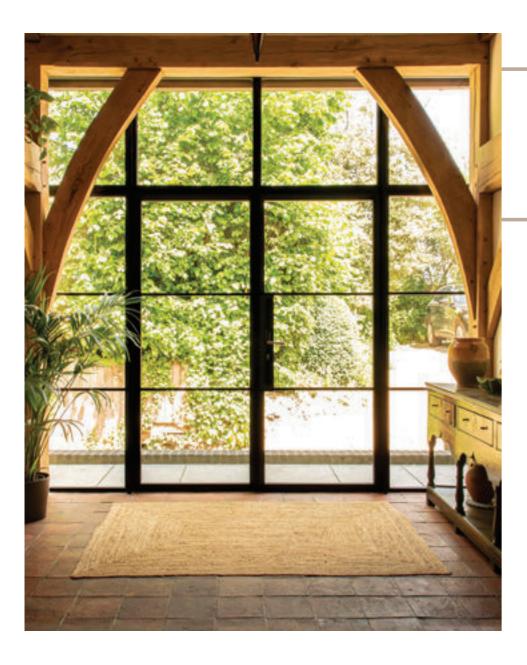

#### Timeless Design, Advanced Performance

Our signature ALUCO collection is inspired by traditional, industrial steel windows and the highly sought after Scandi-style. Combining cutting edge technology with artisan designs and craftsmanship, we create striking but minimalist metal frames, featuring slim sightlines and the iconic grid-like designs, with styles that range from classic heritage to contemporary. These versatile windows and exterior doors have the ability to completely transform your home, letting in more light and creating luxury living spaces.

### Thoughtful Liveable Spaces

The Aluco Exterior range allows a multitude of style options to be created, all to suit your exterior needs whilst maintaining the 'classic' steel look appearance.

From French doors, bi-folding doors, orangery windows and so much more.