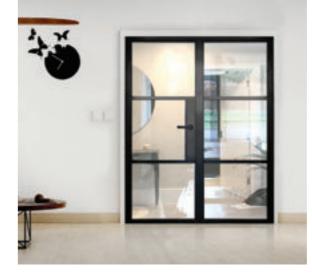

## LUXURY STEEL-LOOK INTERIOR DOORS

#### It's The Inside That Counts

Every door in the Aluco collection is designed and handcrafted by our skilled craftsmen. Our ethos is one of the exceptional design and product performance, created to compliment the home and lifestyle of our customers. We believe in producing architectural solutions that will delight customers now, and for the years to come.

## INTERIOR STEEL LOOK SINGLE DOORS

With classic details like handle back plates, slim horizontal and vertical glazing bars, bottom kick plates, rose back plate handles as well as the bespoke Floating Lock.