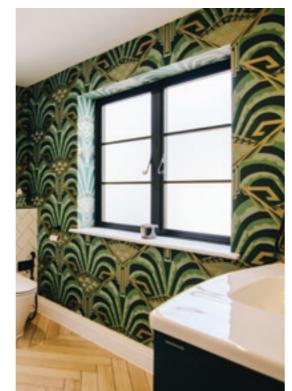

## INTERIOR STEEL LOOK SINGLE DOORS

With classic details like handle back plates, slim horizontal and vertical glazing bars, bottom kick plates, rose back plate handles as well as the bespoke Floating Lock.

#### UPGRADE TO A SUPER SLIM BAR 20MM FLOATING LOCK

To further enhance the Aluco Steel Look collection a 'Super Slim Bar 20mm Floating Lock' design is available on all interior single and double doors.