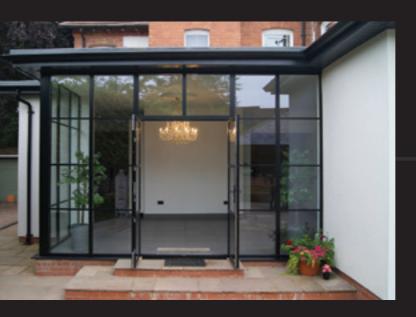

### Thoughtful Liveable Spaces

The Aluco Exterior range allows a multitude of style options to be created, all to suit your exterior needs whilst maintaining the 'classic' steel look appearance.

From French doors, bi-folding doors, orangery windows and so much more.

Our steel look Aluco Exterior range is only restricted by your imagination.

## ALUCO<sup>™</sup> EXTERIOR STEEL LOOK COLLECTION

The Aluco steel look system uses modern high performing materials to create traditional steel look style doors, screens, partitions and windows. Delivering classic industrial finish products with slim sightlines, to provide maximum natural light whilst delivering thermal, security and weathering performance.