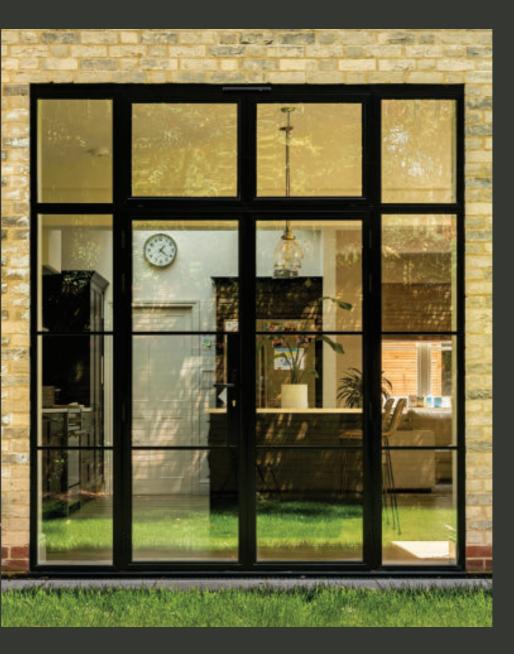

### EXTERIOR STEEL LOOK SINGLE DOORS

Delivering classic industrial finish products with slim sightlines, to provide maximum natural light whilst delivering thermal, security and weathering performance.

Exterior steel look single doors feature authentic design details to include standard horizontal glazing bars, slim 25mm upgrade or super slim 20mm upgrade. Standard bottom rails or deep bottom rails are available as well as horizontal and vertical glazing bars.

### EXTERIOR STEEL LOOK DOUBLE DOORS

Sitting proudly in places single doors cannot reach, Aluco double doors have a commanding presence usually at the rear of your home opening onto your garden space. Slim or super slim glazing bar options help create the steel look you desire. The primary opening door houses the handle of your choice, whilst the secondary door leaf is opened up with simple to operate concealed finger bolts.

## ALUCO<sup>™</sup> EXTERIOR STEEL LOOK COLLECTION

The Aluco steel look system uses modern high performing materials to create traditional steel look style doors, screens, partitions and windows. Delivering classic industrial finish products with slim sightlines, to provide maximum natural light whilst delivering thermal, security and weathering performance.