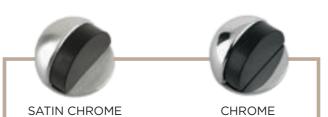

### Single & Double **Door Range**

- 50 x 8mm circular Rose
- Lever handle with separate bathroom escutcheon
- Sprung handle
- Leon & Maya Black, Satin Chrome & Antique Brass finishes
- Orta Black & Satin Brass finishes.

#### **Double Door Finger Bolt** - flush dust excluding pockets

- Wood and concrete options
- Flush Fitting
- Gold, Chrome & Satin Chrome finishes.