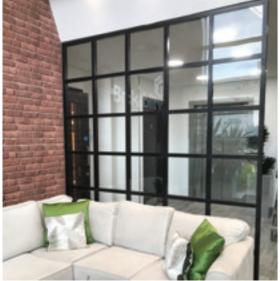

### INTERIOR STEEL LOOK SCREENS & PARTITIONS

Aluco interior screens and partitions use the same core components as the doors but are manufactured with slim 33mm outer-frame. They also incorporate the standard 37mm transoms and are also available with ultra-slim 20mm Astragal bars which can accommodate various style choices. Clear and obscure glass designs are also available.

Our interior screens add an extra dimension to your room without closing any of your room off to natural daylight.