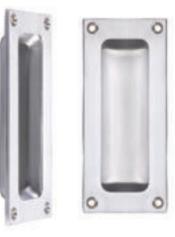

#### **Sliding Door Handle**

- Rectangular recess pull
- Flush fitting
- Satin Chrome & Antique Brass finishes.

ANTIQUE BRASS SLIDING DOOR HANDLE

SATIN CHROME

FURNITURE 51