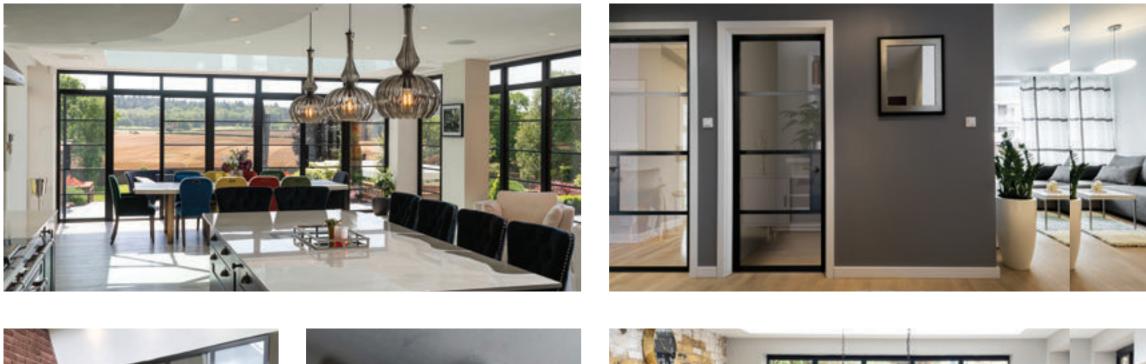

## LUXURY STEEL-LOOK INTERIOR DOORS

#### It's The Inside That Counts

Every door in the Aluco collection is designed and handcrafted by our skilled craftsmen. Our ethos is one of the exceptional design and product performance, created to compliment the home and lifestyle of our customers. We believe in producing architectural solutions that will delight customers now, and for the years to come.

### INTERIOR DOORS, SCREENS AND PARTITIONS RANGE

The Aluco steel look interior system is a unique bespoke design, created to give you a traditional steel look style of doors, screens and partitions. Delivering classic industrial finish products with slim sightlines, to provide maximum natural light whilst delivering stylish design and practical design choice for any room or lifestyle.

Our interior doors and screens will enhance any home, with classic details like slim horizontal and vertical glazing bars, bottom kick plates, rose back plate handles as well as the bespoke Floating Lock. All these go to provide you with the iconic industrial finish, available as single and double glazed options.