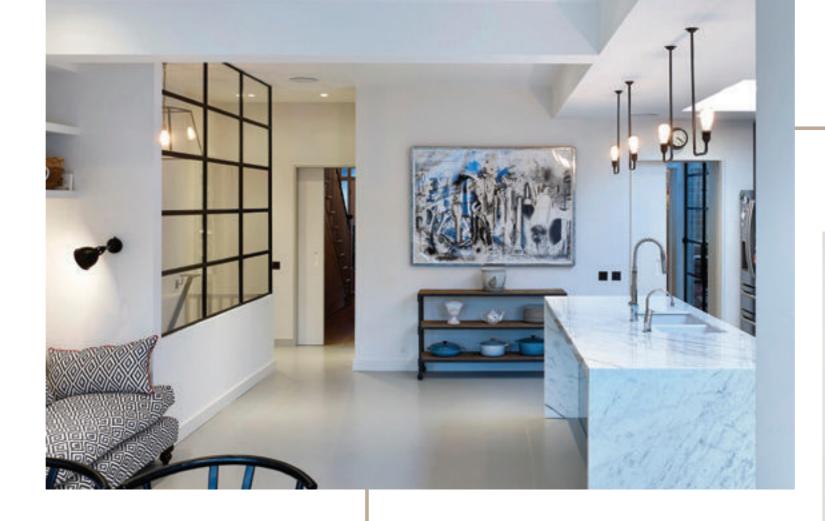

### INTERIOR STEEL LOOK SCREENS & PARTITIONS

Aluco interior screens and partitions use the same core components as the doors but are manufactured with slim 33mm outer-frame. They also incorporate the standard 37mm transoms and are also available with ultra-slim 20mm Astragal bars which can accommodate various style choices. Clear and obscure glass designs are also available.

Our interior screens add an extra dimension to your room without closing any of your room off to natural daylight.