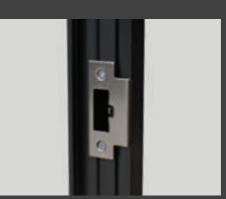

### BESPOKE FLOATING LOCK

To further enhance the Aluco Steel Look collection a 'Floating Lock' design is available on all interior and exterior single and double doors. This unique design enables a full sheet of glass to be incorporated and thus remove the need for any glazing bars. Alternatively, this design can also be chosen along with slim 20mm horizontal glazing bars above and below the floating lock, the choice is yours.

### FLOATING LOCK SLIM BAR 25MM

25mm slim bars are a popular choice for Aluco customers. This door combination features the bars in a grid format. Customers can choose to have horizontal bars only and remove the vertical bars from the design if required. The 25mm slim bars can only be used within doors when made with the Aluco unique floating lock box and one piece glass unit.