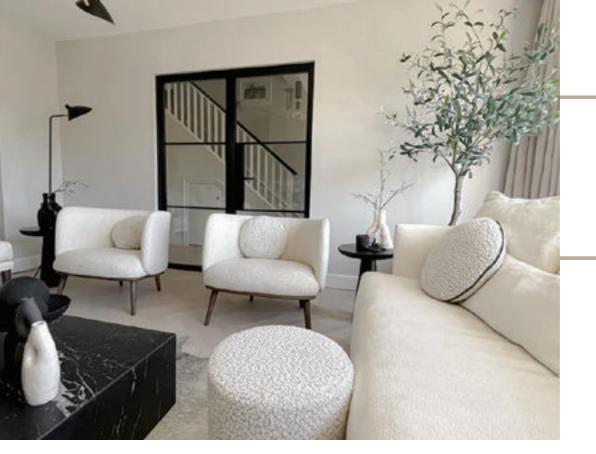

### INTERIOR STEEL LOOK SCREENS & PARTITIONS

Aluco interior screens and partitions use the same core components as the doors but are manufactured with slim 33mm outer-frame. They also incorporate the standard 37mm transoms and are also available with ultra-slim 20mm Astragal bars which can accommodate various style choices. Clear and obscure glass designs are also available.

Our interior screens add an extra dimension to your room without closing any of your room off to natural daylight.