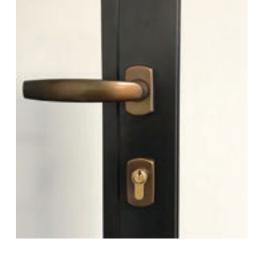

#### **STEEL LOOK DOOR** HANDLE

This separate lever handle and escutcheon is an option which provides a more authentic alternative to the standard lever and all in one backplate. Available in 4 colours to suite with the Steel Look casement window handle