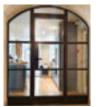

### EXTERIOR STEEL LOOK SINGLE DOORS

Delivering classic industrial finish products with slim sightlines, to provide maximum natural light whilst delivering thermal, security and weathering performance.

Exterior steel look single doors feature authentic design details to include standard horizontal glazing bars, slim 25mm upgrade or super slim 20mm upgrade. Standard bottom rails or deep bottom rails are available as well as horizontal and vertical glazing bars.