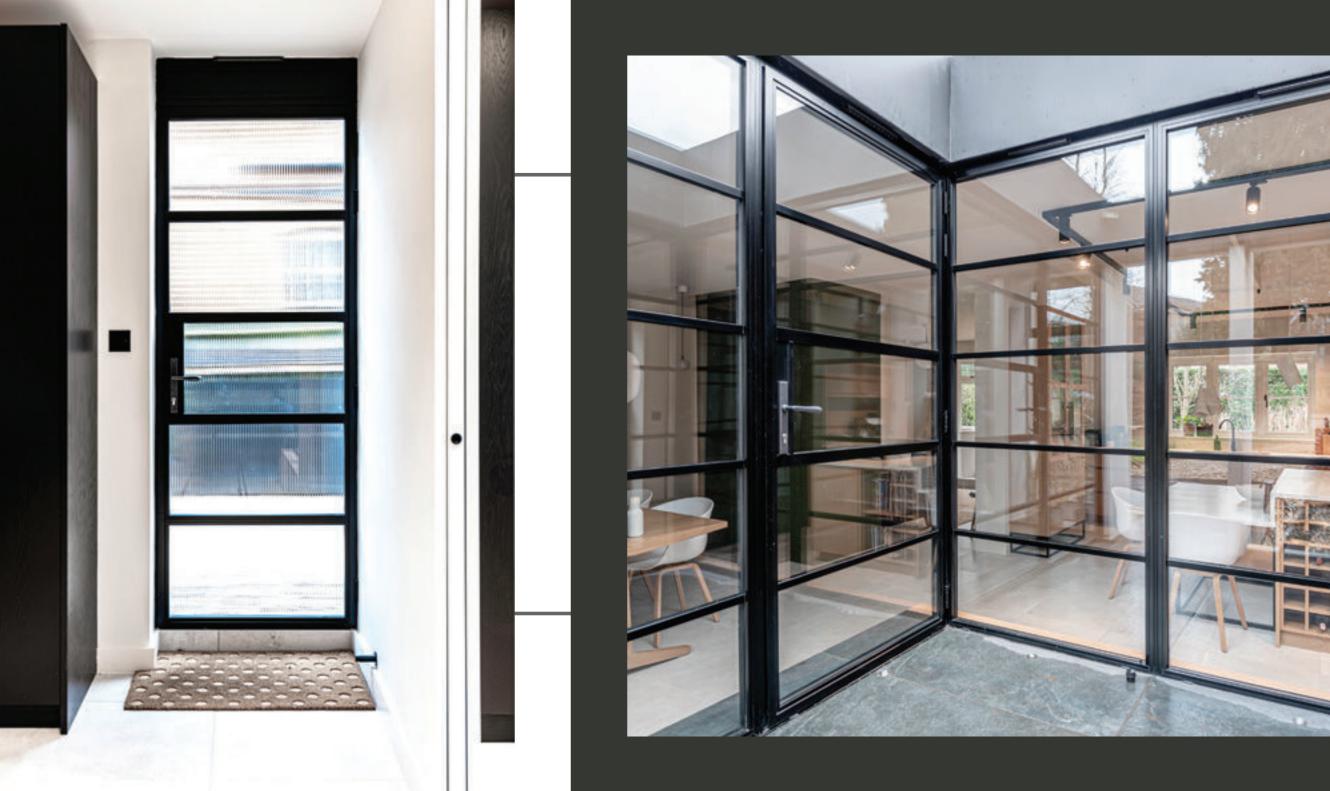

### EXTERIOR STEEL LOOK SINGLE DOORS

Delivering classic industrial finish products with slim sightlines, to provide maximum natural light whilst delivering thermal, security and weathering performance.

Exterior steel look single doors feature authentic design details to include standard horizontal glazing bars, slim 25mm upgrade or super slim 20mm upgrade. Standard bottom rails or deep bottom rails are available as well as horizontal and vertical glazing bars.