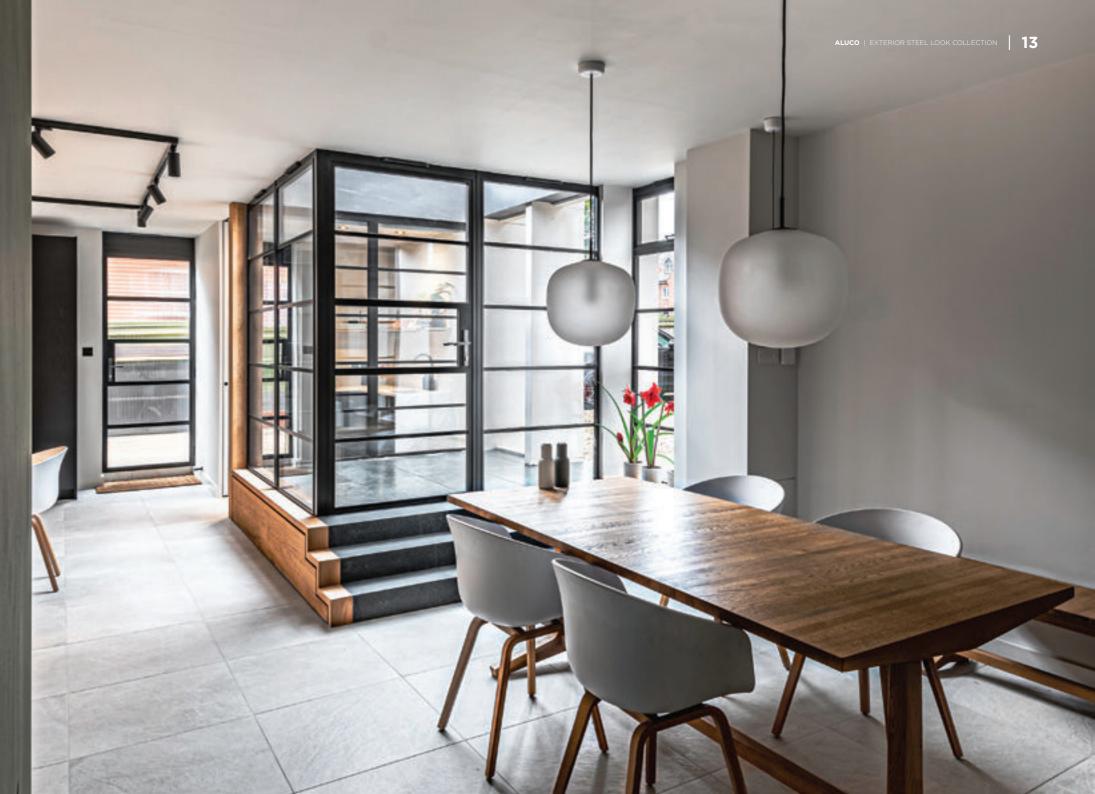

## ALUCO<sup>™</sup> EXTERIOR STEEL LOOK COLLECTION

The Aluco steel look system uses modern high performing materials to create traditional steel look style doors, screens, partitions and windows. Delivering classic industrial finish products with slim sightlines, to provide maximum natural light whilst delivering thermal, security and weathering performance.

### EXTERIOR STEEL LOOK SINGLE DOORS

Delivering classic industrial finish products with slim sightlines, to provide maximum natural light whilst delivering thermal, security and weathering performance.

### EXTERIOR STEEL LOOK DOUBLE DOORS

Sitting proudly in places single doors cannot reach, Aluco double doors have a commanding presence usually at the rear of your home opening onto your garden space. Slim or super slim glazing bar options help create the steel look you desire. The primary opening door houses the handle of your choice, whilst the secondary door leaf is opened up with simple to operate concealed finger bolts.