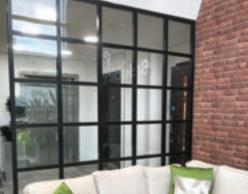

### INTERIOR STEEL LOOK SCREENS & PARTITIONS

Aluco interior screens and partitions use the same core components as the doors but are manufactured with slim 33mm outer-frame. They also incorporate the standard 37mm transoms and are also available with ultra-slim 20mm Astragal bars which can accommodate various style choices. Clear and obscure glass designs are also available.

Our interior screens add an extra dimension to your room without closing any of your room off to natural daylight.