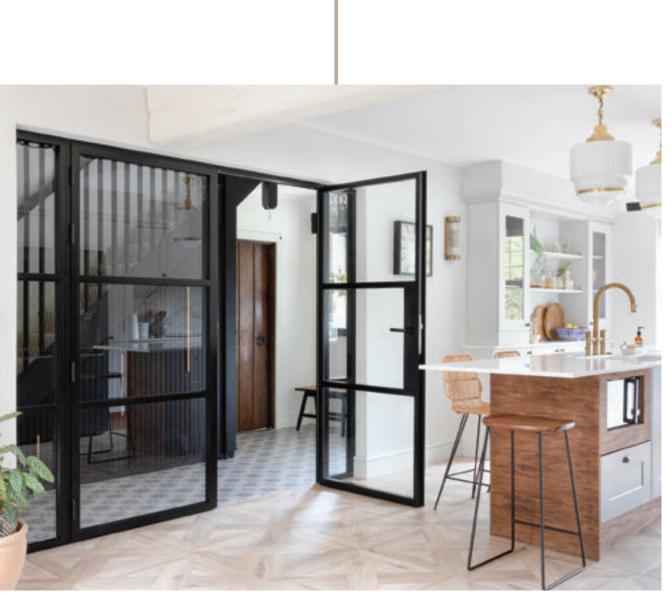

### INTERIOR DOORS, SCREENS AND PARTITIONS RANGE

The Aluco steel look interior system is a unique bespoke design, created to give you a traditional steel look style of doors, screens and partitions. Delivering classic industrial finish products with slim sightlines, to provide maximum natural light whilst delivering stylish design and practical design choice for any room or lifestyle.

Our interior doors and screens will enhance any home, with classic details like slim horizontal and vertical glazing bars, bottom kick plates, rose back plate handles as well as the bespoke Floating Lock. All these go to provide you with the iconic industrial finish, available as single and double glazed options.

## ALUCO<sup>™</sup> INTERIOR STEEL LOOK COLLECTION

The Aluco steel look interior system is a unique bespoke design, created to give you a traditional steel look style of doors, screens and partitions. Delivering classic industrial finish products with slim sightlines, to provide maximum natural light whilst delivering stylish design and practical design choice for any room or lifestyle.