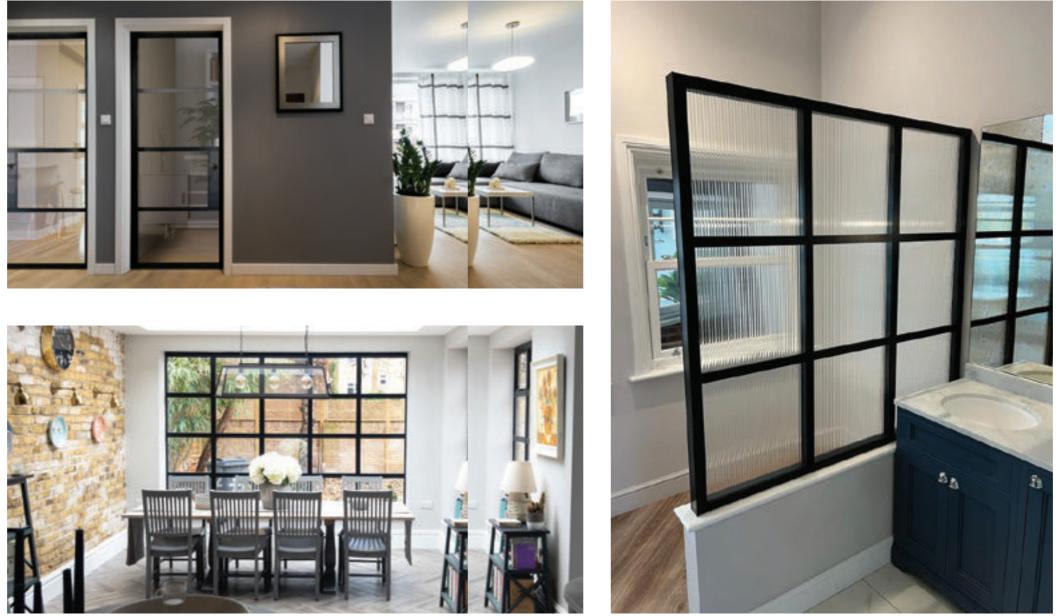

### INTERIOR STEEL LOOK SCREENS & PARTITIONS

Aluco interior screens and partitions use the same core components as the doors but are manufactured with slim 33mm outer-frame. They also incorporate the standard 37mm transoms and are also available with ultra-slim 20mm Astragal bars which can accommodate various style choices. Clear and obscure glass designs are also available.

Our interior screens add an extra dimension to your room without closing any of your room off to natural daylight.