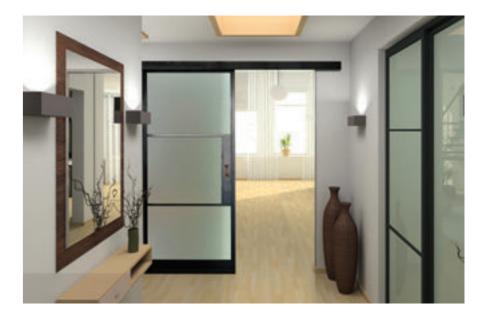

## INTERIOR STEEL LOOK SLIDING & POCKET DOORS

Offering a classic industrial finish with wide lock body, deep bottom rail and slim transom bars, the classic art deco steel look finish. Providing an alternative design choice to any room.