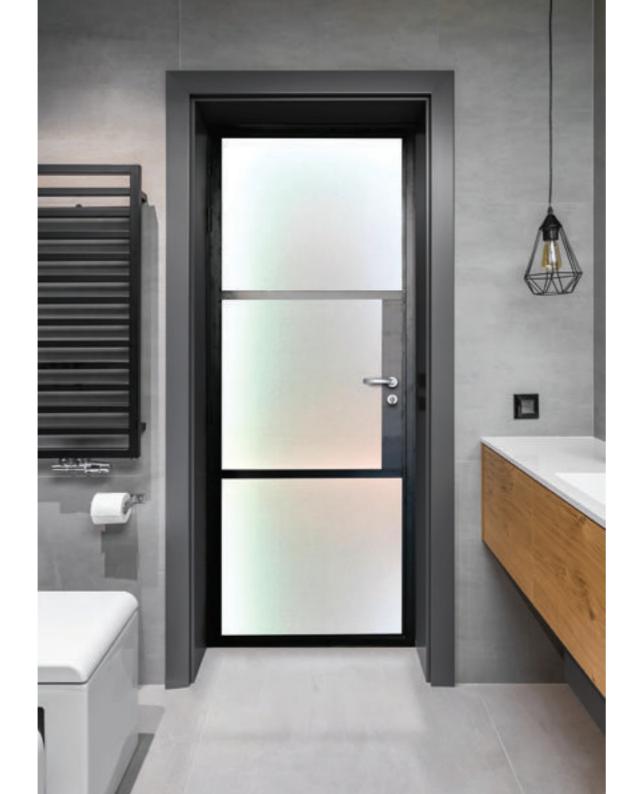

## INTERIOR STEEL LOOK SINGLE DOORS

With classic details like handle back plates, slim horizontal and vertical glazing bars, bottom kick plates, rose back plate handles as well as the bespoke Floating Lock.

#### UPGRADE TO A SUPER SLIM BAR 20MM FLOATING LOCK

To further enhance the Aluco Steel Look collection a 'Super Slim Bar 20mm Floating Lock' design is available on all interior single and double doors.