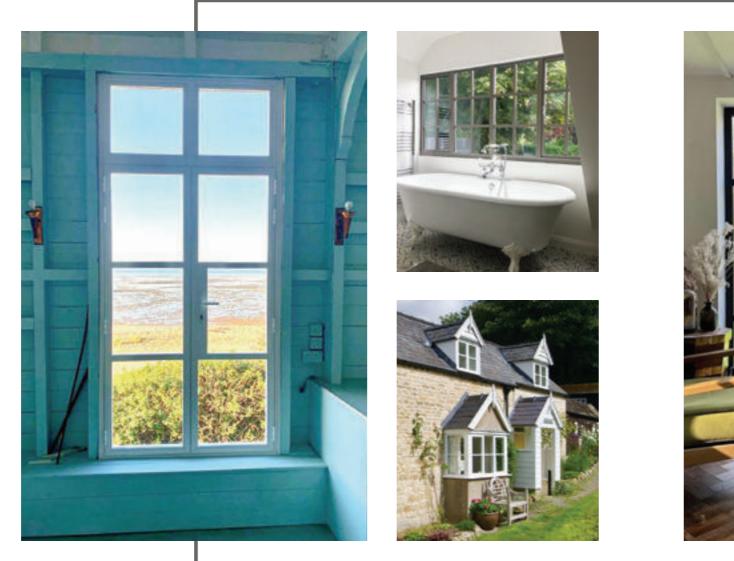

#### Timeless Design, Advanced Performance

Our signature ALUCO collection is inspired by traditional, industrial steel windows and the highly sought after Scandi-style. Combining cutting edge technology with artisan designs and craftsmanship, we create striking but minimalist metal frames, featuring slim sightlines and the iconic grid-like designs, with styles that range from classic heritage to contemporary. These versatile windows and exterior doors have the ability to completely transform your home, letting in more light and creating luxury living spaces.

### Thoughtful Liveable Spaces

The Aluco Exterior range allows a multitude of style options to be created, all to suit your exterior needs whilst maintaining the 'classic' steel look appearance.

From French doors, bi-folding doors, orangery windows and so much more.

Our steel look Aluco Exterior range is only restricted by your imagination.