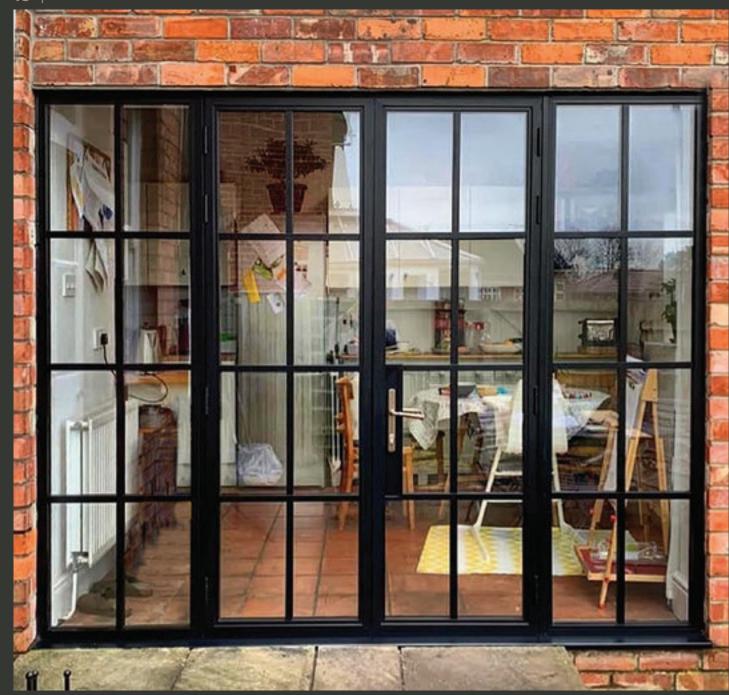

### EXTERIOR STEEL LOOK DOUBLE DOORS

Sitting proudly in places single doors cannot reach, Aluco double doors have a commanding presence usually at the rear of your home opening onto your garden space. Slim or super slim glazing bar options help create the steel look you desire. The primary opening door houses the handle of your choice, whilst the secondary door leaf is opened up with simple to operate concealed finger bolts.

### FLOATING LOCK SUPER SLIM BAR 20MM

The ultimate in Steel Look. The 20mm bar option is our Super Slim solution to creating the slimmest sightlines possible. The super slim bars can be applied horizontally as shown with the doors split into three panels, or you can choose to have the doors split into 4 panels. There is even an option to create a Georgian style grid if that is the look that compliments your home best.

### FLOATING LOCK SLIM BAR 25MM

25mm slim bars are a popular choice for Aluco customers. This door combination features the bars in a grid format. Customers can choose to have horizontal bars only and remove the vertical bars from the design if required. The 25mm slim bars can only be used within doors when made with the Aluco unique floating lock box and one piece glass unit.