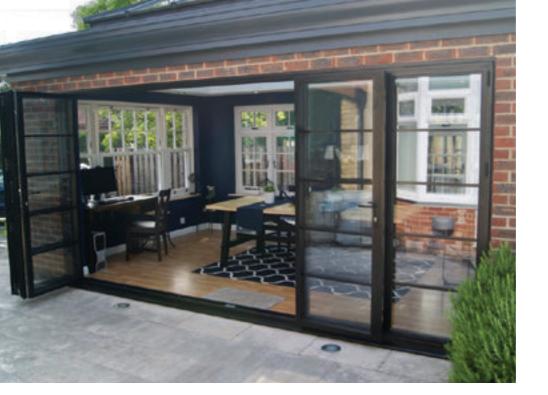

### STEEL LOOK BI-FOLD DOORS

Our Bi-Folding door is also available in an ultra-slim version, reducing sightlines and delivering maximum light. To compliment our signature, steel-effect windows and doors we also offer a steel look option which can transform traditional bi-folding doors to include the iconic grid-like glazing bars.

Meticulously designed to ensure smooth operation, with each door leaf folding effortlessly onto each other, allowing you to open up an entire wall space. Available in an extensive range of configuration options, colour finishes and low threshold options, this is a truly versatile door system, designed for modern living.