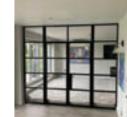

### INTERIOR STEEL LOOK SCREENS & PARTITIONS

Aluco interior screens and partitions use the same core components as the doors but are manufactured with slim 33mm outer-frame. They also incorporate the standard 37mm transoms and are also available with ultra-slim 20mm Astragal bars which can accommodate various style choices. Clear and obscure glass designs are also available.

Our interior screens add an extra dimension to your room without closing any of your room off to natural daylight.