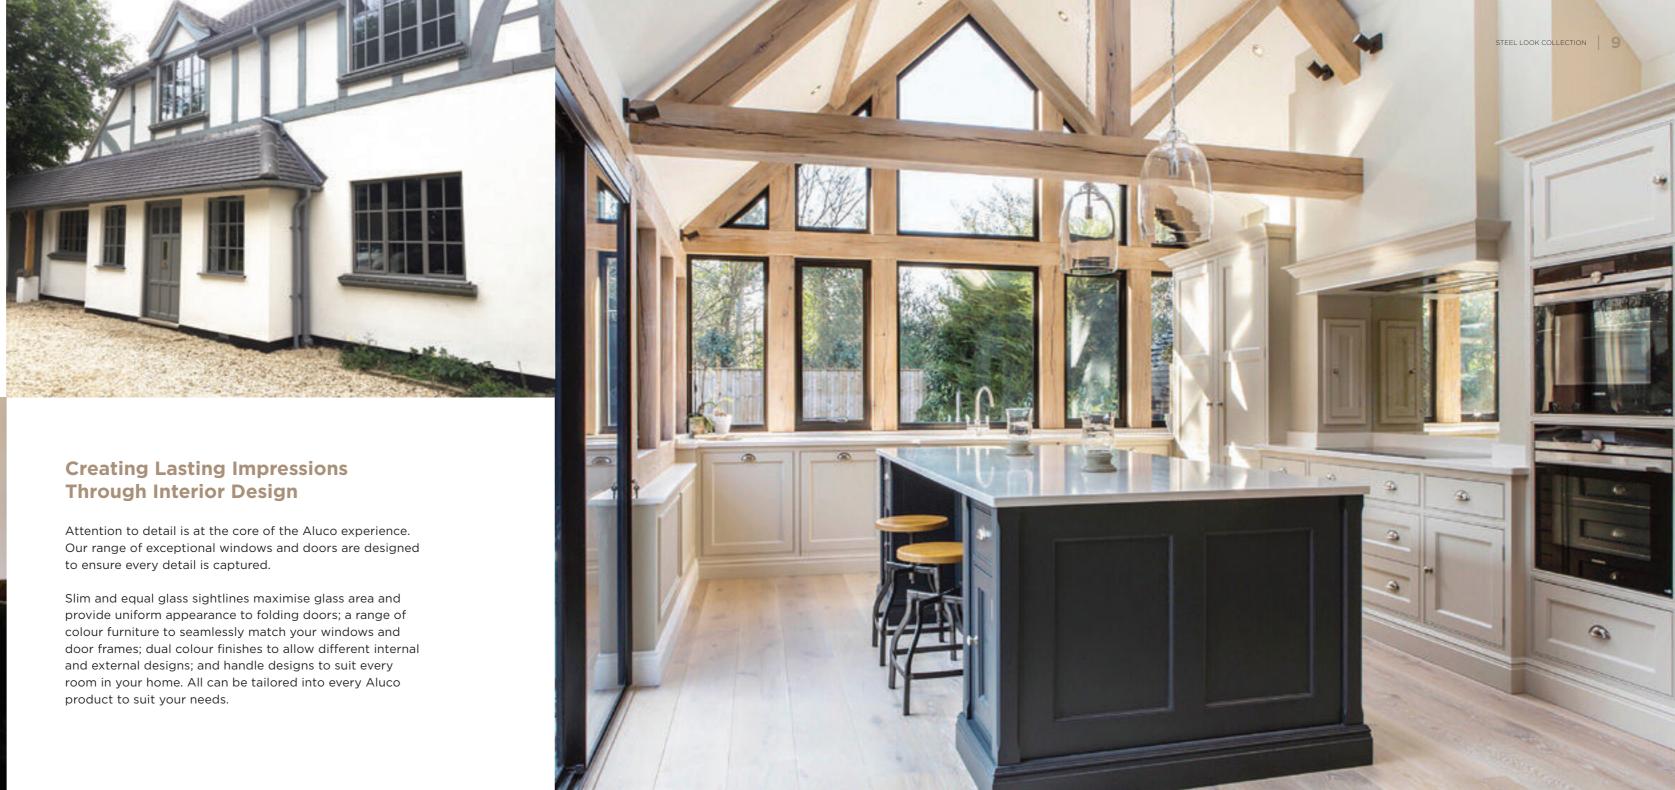

#### **Designing Spaces to Enhance Your Home**

Aluco have an exceptional reputation, where attention to detail and superb British craftsmanship is second to none.

We specialise in the design and manufacture of iconic steel effect windows, doors and screens covering both interior and exterior applications, for truly luxe living.

The Aluco Collection is available in an extensive selection of colour and finish options, including a stunning range of traditional and contemporary furniture and ironmongery styles and designs to compliment your home.

#### Timeless Design, Advanced Performance

Our signature ALUCO collection is inspired by traditional, industrial steel windows and the highly sought after Scandi-style. Combining cutting edge technology with artisan designs and craftsmanship, we create striking but minimalist metal frames, featuring slim sightlines and the iconic grid-like designs, with styles that range from classic heritage to contemporary. These versatile windows and exterior doors have the ability to completely transform your home, letting in more light and creating luxury living spaces.