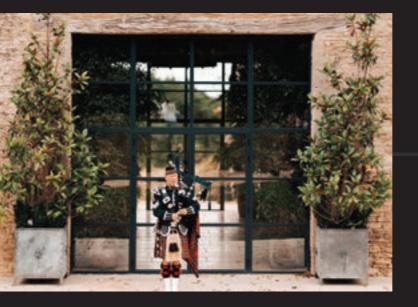

### EXTERIOR STEEL LOOK DOUBLE DOORS

Sitting proudly in places single doors cannot reach, Aluco double doors have a commanding presence usually at the rear of your home opening onto your garden space. Slim or super slim glazing bar options help create the steel look you desire. The primary opening door houses the handle of your choice, whilst the secondary door leaf is opened up with simple to operate concealed finger bolts.

## ALUCO<sup>™</sup> EXTERIOR STEEL LOOK COLLECTION

The Aluco steel look system uses modern high performing materials to create traditional steel look style doors, screens, partitions and windows. Delivering classic industrial finish products with slim sightlines, to provide maximum natural light whilst delivering thermal, security and weathering performance.