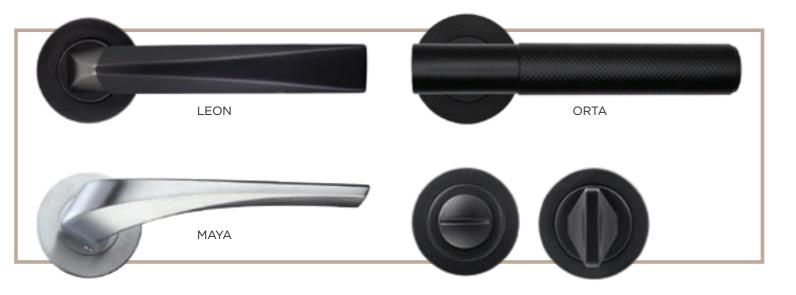

### Single & Double **Door Range**

- 50 x 8mm circular Rose
- Lever handle with separate bathroom escutcheon
- Sprung handle
- Leon & Maya Black, Satin Chrome & Antique Brass finishes
- Orta Black & Satin Brass finishes.