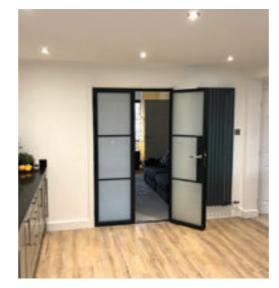

### INTERIOR STEEL LOOK DOUBLE DOORS

Interior double doors have the same features as the single door. The door meeting stile is a one-piece design for added strength and is provided with a range of finger-bolts available in a range of lengths for easier operation and reach.