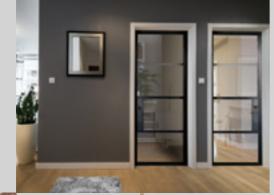

## INTERIOR STEEL LOOK SINGLE DOORS

With classic details like handle back plates, slim horizontal and vertical glazing bars, bottom kick plates, rose back plate handles as well as the bespoke Floating Lock.

### INTERIOR STEEL LOOK DOUBLE DOORS

Interior double doors have the same features as the single door. The door meeting stile is a one-piece design for added strength and is provided with a range of finger-bolts available in a range of lengths for easier operation and reach.