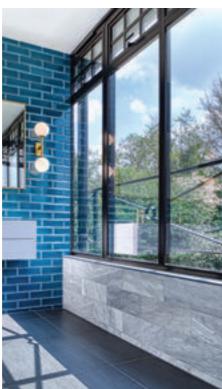

### INTERIOR STEEL LOOK SCREENS & PARTITIONS

Aluco interior screens and partitions use the same core components as the doors but are manufactured with slim 33mm outer-frame. They also incorporate the standard 37mm transoms and are also available with ultra-slim 20mm Astragal bars which can accommodate various style choices. Clear and obscure glass designs are also available.

Our interior screens add an extra dimension to your room without closing any of your room off to natural daylight.