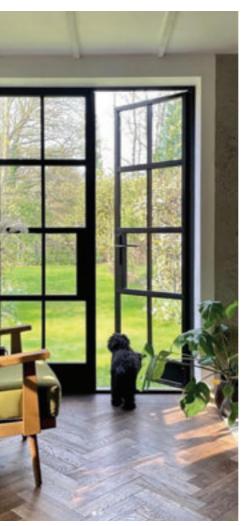

### Thoughtful Liveable Spaces

The Aluco Exterior range allows a multitude of style options to be created, all to suit your exterior needs whilst maintaining the 'classic' steel look appearance.

From French doors, bi-folding doors, orangery windows and so much more.

Our steel look Aluco Exterior range is only restricted by your imagination.

### EXTERIOR STEEL LOOK SINGLE DOORS

Delivering classic industrial finish products with slim sightlines, to provide maximum natural light whilst delivering thermal, security and weathering performance.

### EXTERIOR STEEL LOOK DOUBLE DOORS

Sitting proudly in places single doors cannot reach, Aluco double doors have a commanding presence usually at the rear of your home opening onto your garden space. Slim or super slim glazing bar options help create the steel look you desire. The primary opening door houses the handle of your choice, whilst the secondary door leaf is opened up with simple to operate concealed finger bolts.