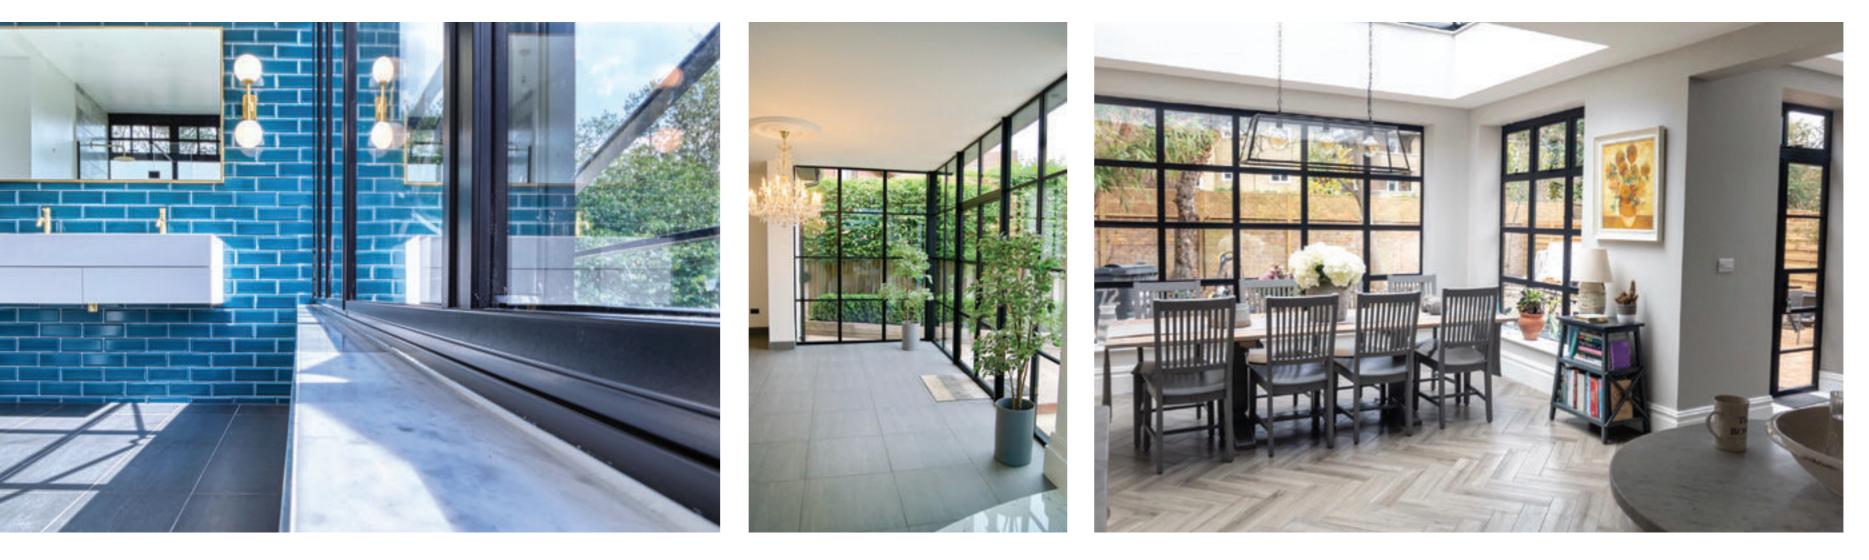

### Thoughtful Liveable Spaces

The Aluco Exterior range allows a multitude of style options to be created, all to suit your exterior needs whilst maintaining the 'classic' steel look appearance.

From French doors, bi-folding doors, orangery windows and so much more.

Our steel look Aluco Exterior range is only restricted by your imagination.