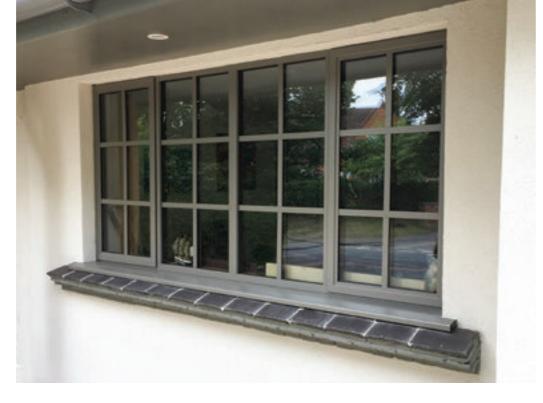

## EXTERIOR STEEL LOOK WINDOWS

Delivering classic industrial finish products with slim sightlines, to provide maximum natural light whilst delivering thermal, security and weathering performance.

Choose from an array of colour options from single colour or dual colour if you prefer a contrasting look from inside to outside of your home. All Aluco windows can be dressed with a number of handle options ranging from classic art deco, contemporary teardrop or the original steel look.