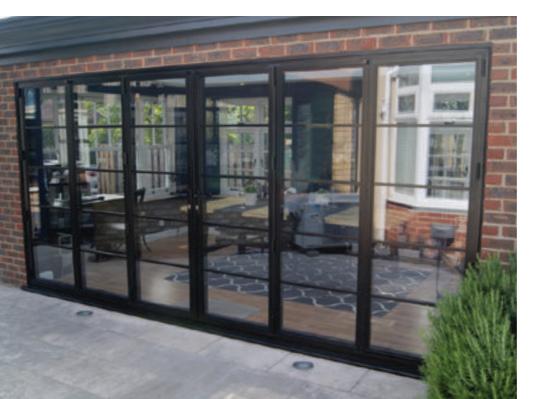

### STEEL LOOK BI-FOLD DOORS

Our Bi-Folding door is also available in an ultra-slim version, reducing sightlines and delivering maximum light. To compliment our signature, steel-effect windows and doors we also offer a steel look option which can transform traditional bi-folding doors to include the iconic grid-like glazing bars.

Meticulously designed to ensure smooth operation, with each door leaf folding effortlessly onto each other, allowing you to open up an entire wall space. Available in an extensive range of configuration options, colour finishes and low threshold options, this is a truly versatile door system, designed for modern living.