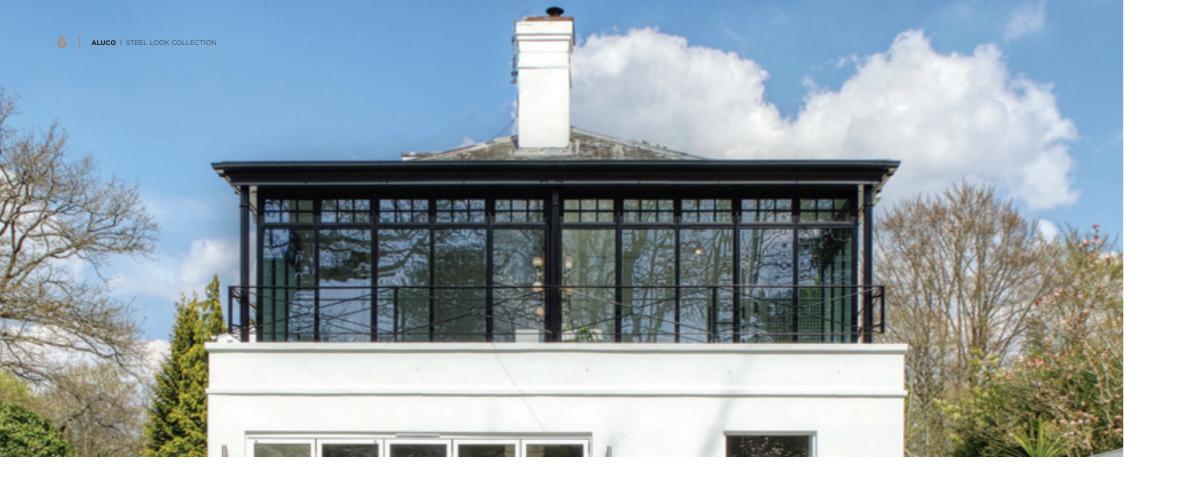

# STEEL LOOK COLLECTION

Aluco Exterior Steel Look Collection Exterior Steel Look Single Doors Exterior Steel Look Double Doors Exterior Steel Look Windows Exterior Steel Look Bi-folding Doors Key Features Furniture Range Colour Range

### ALUCO<sup>™</sup> Steel Look Collection

#### Timeless Design, Advanced Performance

Our signature ALUCO collection is inspired by traditional, industrial steel windows and the highly sought after Scandi-style. Combining cutting edge technology with artisan designs and craftsmanship, we create striking but minimalist metal frames, featuring slim sightlines and the iconic grid-like designs, with styles that range from classic heritage to contemporary. These versatile windows and exterior doors have the ability to completely transform your home, letting in more light and creating luxury living spaces.