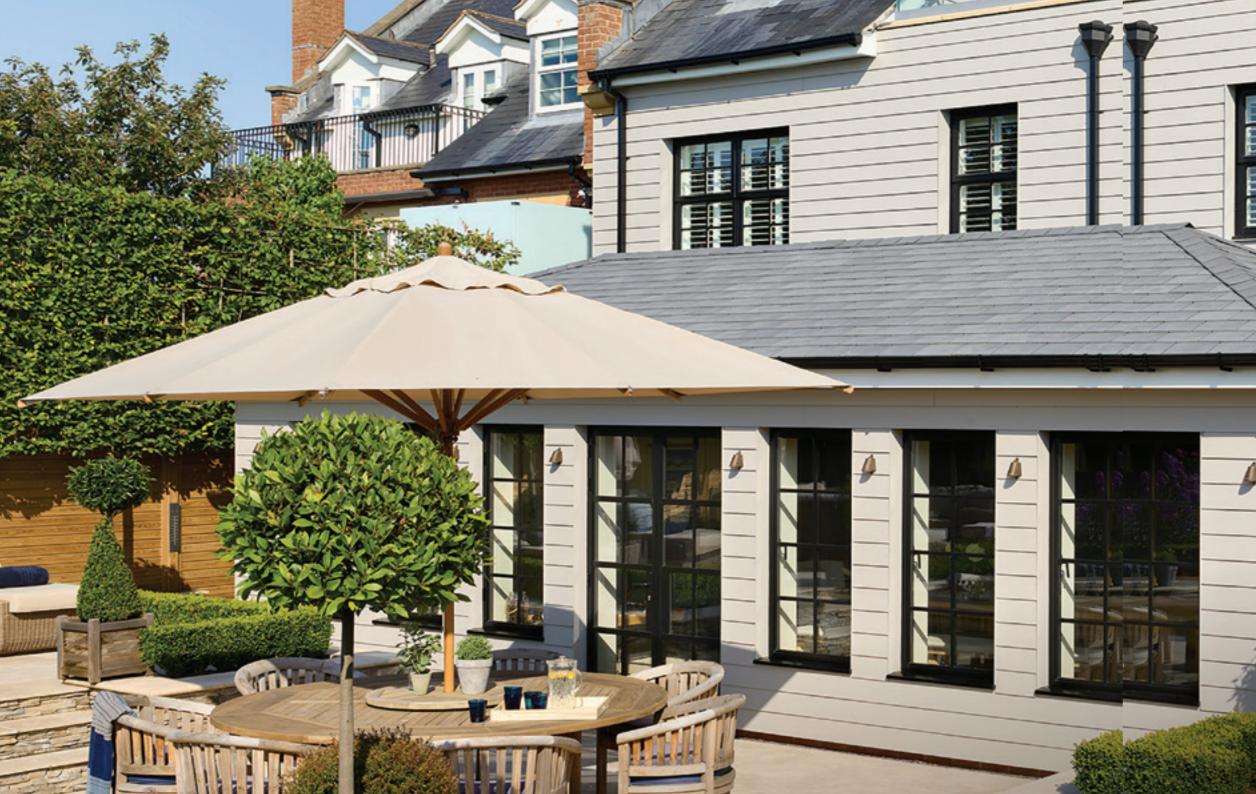

### Thoughtful Liveable Spaces

The Aluco Exterior range allows a multitude of style options to be created, all to suit your exterior needs whilst maintaining the 'classic' steel look appearance.

From French doors, bi-folding doors, orangery windows and so much more.

Our steel look Aluco Exterior range is only restricted by your imagination.

## EXTERIOR STEEL LOOK WINDOWS

Delivering classic industrial finish products with slim sightlines, to provide maximum natural light whilst delivering thermal, security and weathering performance.

Choose from an array of colour options from single colour or dual colour if you prefer a contrasting look from inside to outside of your home. All Aluco windows can be dressed with a number of handle options ranging from classic art deco, contemporary teardrop or the original steel look.