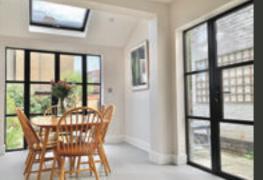

### EXTERIOR STEEL LOOK SINGLE DOORS

Delivering classic industrial finish products with slim sightlines, to provide maximum natural light whilst delivering thermal, security and weathering performance.

Exterior steel look single doors feature authentic design details to include standard horizontal glazing bars, slim 25mm upgrade or super slim 20mm upgrade. Standard bottom rails or deep bottom rails are available as well as horizontal and vertical glazing bars.

### EXTERIOR STEEL LOOK DOUBLE DOORS

Sitting proudly in places single doors cannot reach, Aluco double doors have a commanding presence usually at the rear of your home opening onto your garden space. Slim or super slim glazing bar options help create the steel look you desire. The primary opening door houses the handle of your choice, whilst the secondary door leaf is opened up with simple to operate concealed finger bolts.