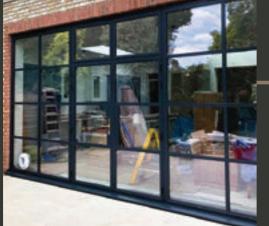

### STEEL LOOK BI-FOLD DOORS

Our Bi-Folding door is also available in an ultra-slim version, reducing sightlines and delivering maximum light. To compliment our signature, steel-effect windows and doors we also offer a steel look option which can transform traditional bi-folding doors to include the iconic grid-like glazing bars.

Meticulously designed to ensure smooth operation, with each door leaf folding effortlessly onto each other, allowing you to open up an entire wall space. Available in an extensive range of configuration options, colour finishes and low threshold options, this is a truly versatile door system, designed for modern living.