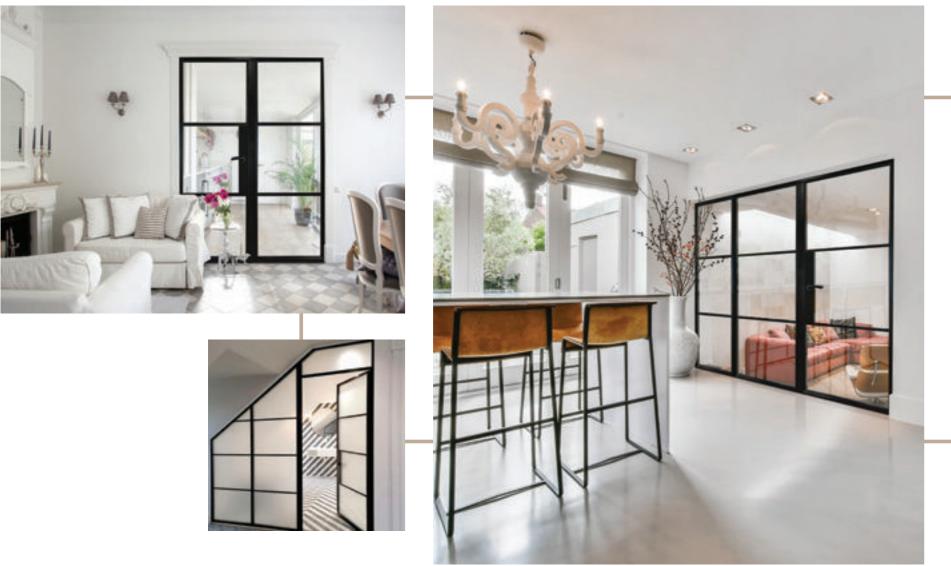

## LUXURY STEEL-LOOK INTERIOR DOORS

#### It's The Inside That Counts

Every door in the Aluco collection is designed and handcrafted by our skilled craftsmen. Our ethos is one of the exceptional design and product performance, created to compliment the home and lifestyle of our customers. We believe in producing architectural solutions that will delight customers now, and for the years to come.

### INTERIOR DOORS, SCREENS AND PARTITIONS RANGE

The Aluco steel look interior system is a unique bespoke design, created to give you a traditional steel look style of doors, screens and partitions. Delivering classic industrial finish products with slim sightlines, to provide maximum natural light whilst delivering stylish design and practical design choice for any room or lifestyle.

Our interior doors and screens will enhance any home, with classic details like slim horizontal and vertical glazing bars, bottom kick plates, rose back plate handles as well as the bespoke Floating Lock. All these go to provide you with the iconic industrial finish, available as single and double glazed options.