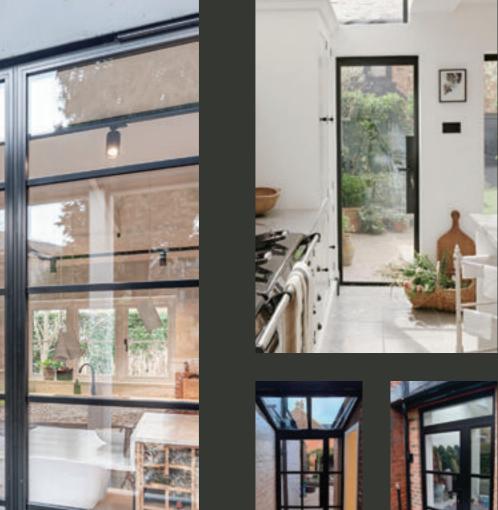

### EXTERIOR STEEL LOOK SINGLE DOORS

Delivering classic industrial finish products with slim sightlines, to provide maximum natural light whilst delivering thermal, security and weathering performance.

Exterior steel look single doors feature authentic design details to include standard horizontal glazing bars, slim 25mm upgrade or super slim 20mm upgrade. Standard bottom rails or deep bottom rails are available as well as horizontal and vertical glazing bars.

### EXTERIOR STEEL LOOK DOUBLE DOORS

Sitting proudly in places single doors cannot reach, Aluco double doors have a commanding presence usually at the rear of your home opening onto your garden space. Slim or super slim glazing bar options help create the steel look you desire. The primary opening door houses the handle of your choice, whilst the secondary door leaf is opened up with simple to operate concealed finger bolts.