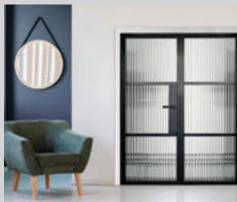

## LUXURY STEEL-LOOK INTERIOR DOORS

#### It's The Inside That Counts

Every door in the Aluco collection is designed and handcrafted by our skilled craftsmen. Our ethos is one of the exceptional design and product performance, created to compliment the home and lifestyle of our customers. We believe in producing architectural solutions that will delight customers now, and for the years to come.

## INTERIOR STEEL LOOK SINGLE DOORS

With classic details like handle back plates, slim horizontal and vertical glazing bars, bottom kick plates, rose back plate handles as well as the bespoke Floating Lock.