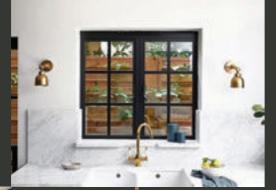

## EXTERIOR STEEL LOOK WINDOWS

Delivering classic industrial finish products with slim sightlines, to provide maximum natural light whilst delivering thermal, security and weathering performance.

Choose from an array of colour options from single colour or dual colour if you prefer a contrasting look from inside to outside of your home. All Aluco windows can be dressed with a number of handle options ranging from classic art deco, contemporary teardrop or the original steel look.

## ALUCO<sup>™</sup> EXTERIOR STEEL LOOK COLLECTION

The Aluco steel look system uses modern high performing materials to create traditional steel look style doors, screens, partitions and windows. Delivering classic industrial finish products with slim sightlines, to provide maximum natural light whilst delivering thermal, security and weathering performance.