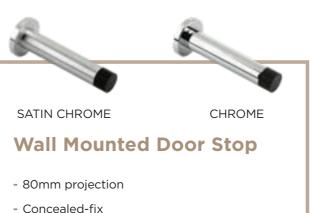

### Wall Mounted Door Stop

- 80mm projection
- Concealed-fix
- Satin Chrome & Chrome finishes.

- Satin Chrome & Chrome finishes.