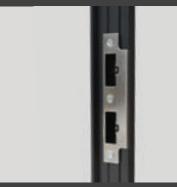

### BESPOKE FLOATING LOCK

To further enhance the Aluco Steel Look collection a 'Floating Lock' design is available on all interior and exterior single and double doors. This unique design enables a full sheet of glass to be incorporated and thus remove the need for any glazing bars. Alternatively, this design can also be chosen along with slim 20mm horizontal glazing bars above and below the floating lock, the choice is yours.

### FLOATING LOCK SLIM BAR 25MM

25mm slim bars are a popular choice for Aluco customers. This door combination features the bars in a grid format. Customers can choose to have horizontal bars only and remove the vertical bars from the design if required. The 25mm slim bars can only be used within doors when made with the Aluco unique floating lock box and one piece glass unit.