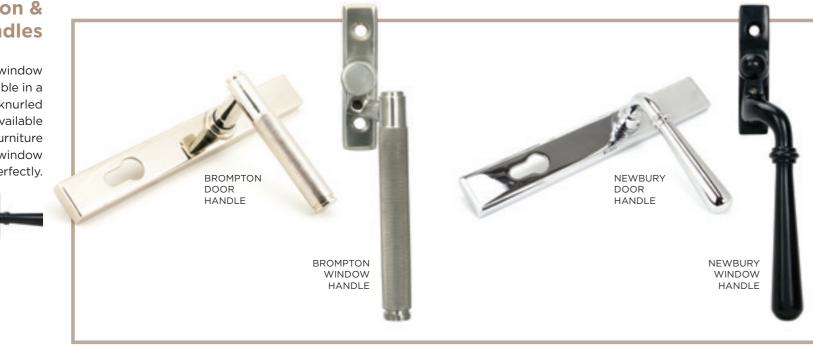

#### Brompton & Newbury Handles

The Brompton & Newbury of window and door handles are available in a choice of bulb and textured, knurled surface designs and are all available in a range of 5 finishes. All furniture options are perfectly suited, so window and door options will match perfectly.