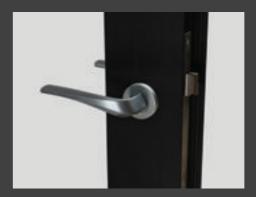

#### **STEEL LOOK DOOR** HANDLE

This separate lever handle and escutcheon is an option which provides a more authentic alternative to the standard lever and all in one backplate. Available in 4 colours to suite with the Steel Look casement window handle

### **INTERIOR STEEL LOOK FURNITURE**

### Single & Double **Door Range**

- 50 x 8mm circular Rose
- Lever handle with separate bathroom escutcheon
- Sprung handle
- Leon & Maya Black, Satin Chrome & Antique Brass finishes
- Orta Black & Satin Brass finishes.