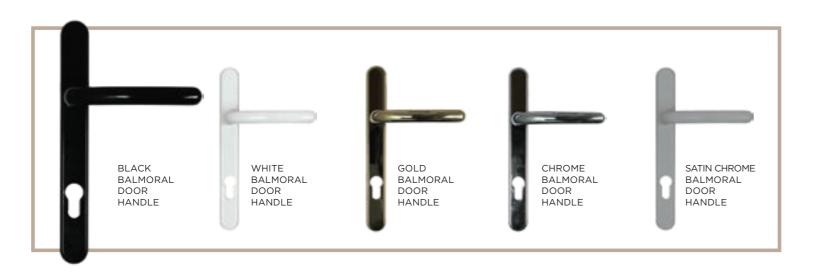

#### Window & Door Range

The range of standard window and door handles are both available in colour matched white, black, gold and chrome finishes. Standard on all Exterior steel look window and doors.