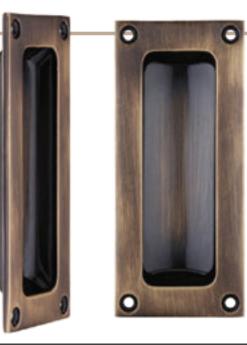

#### **Sliding Door Handle**

- Rectangular recess pull
- Flush fitting
- Satin Chrome & Antique Brass finishes.

ANTIQUE BRASS SLIDING DOOR HANDLE

SATIN CHROME

FURNITURE 51