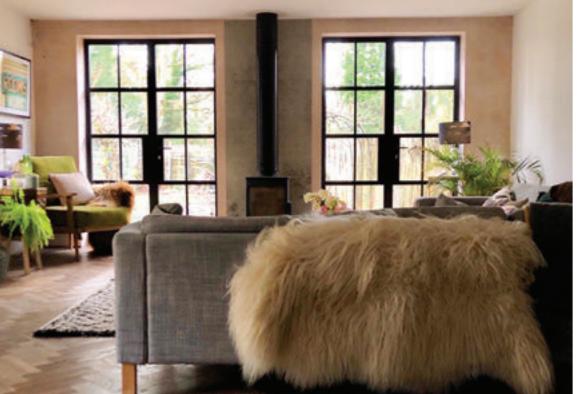

### EXTERIOR STEEL LOOK SINGLE DOORS

Delivering classic industrial finish products with slim sightlines, to provide maximum natural light whilst delivering thermal, security and weathering performance.

Exterior steel look single doors feature authentic design details to include standard horizontal glazing bars, slim 25mm upgrade or super slim 20mm upgrade. Standard bottom rails or deep bottom rails are available as well as horizontal and vertical glazing bars.