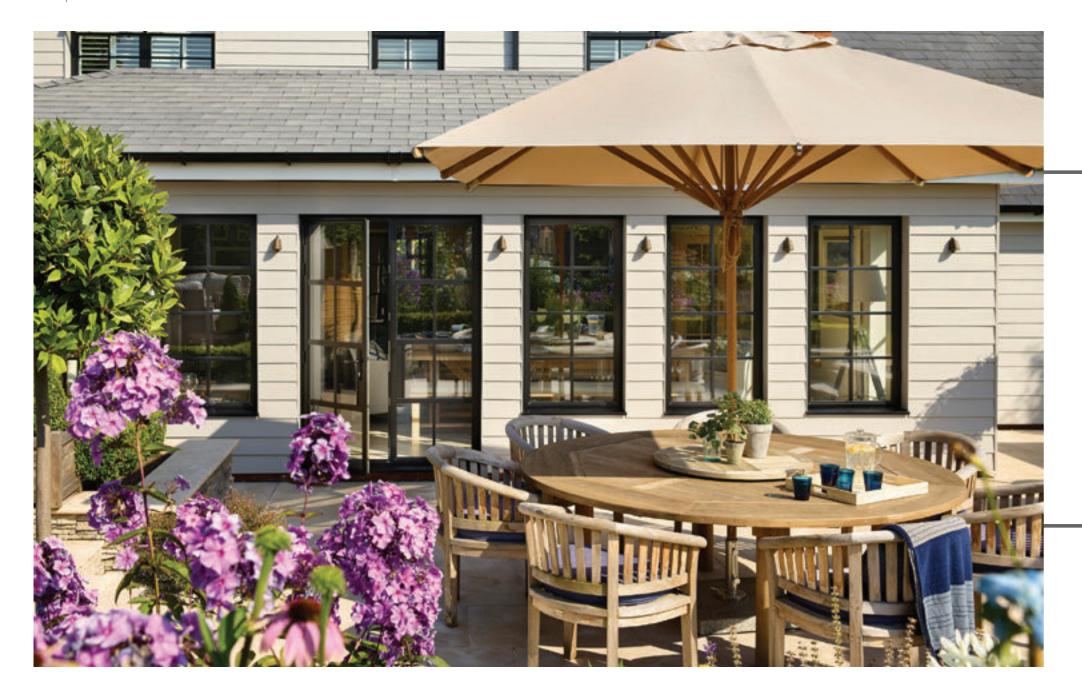

## EXTERIOR STEEL LOOK WINDOWS

Delivering classic industrial finish products with slim sightlines, to provide maximum natural light whilst delivering thermal, security and weathering performance.

Choose from an array of colour options from single colour or dual colour if you prefer a contrasting look from inside to outside of your home. All Aluco windows can be dressed with a number of handle options ranging from classic art deco, contemporary teardrop or the original steel look.