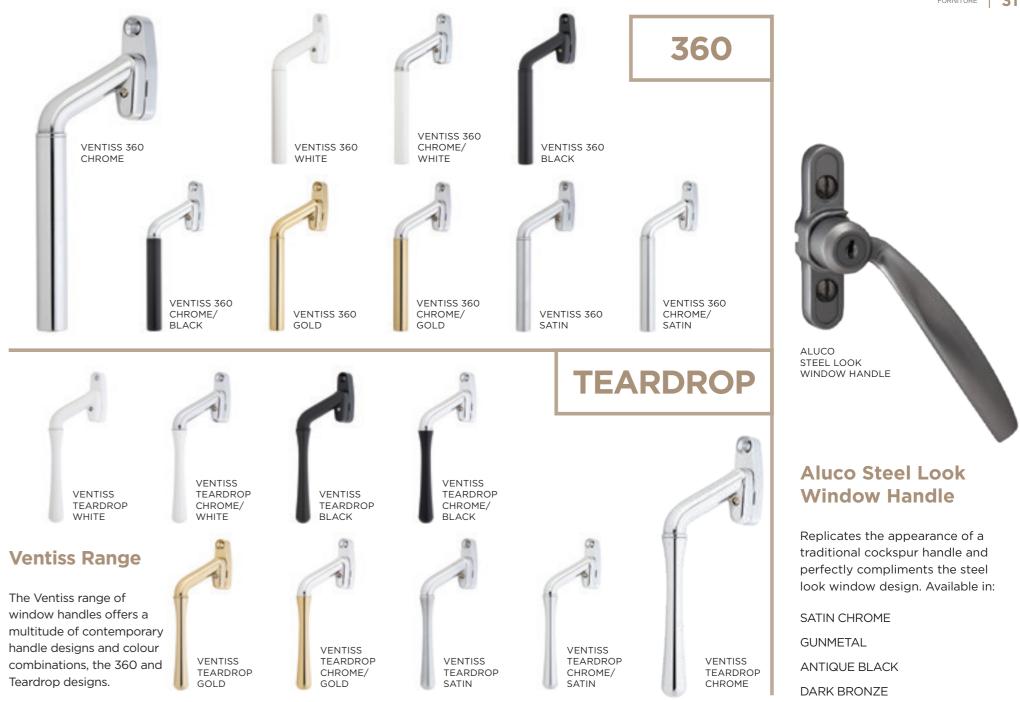

## EXTERIOR STEEL LOOK WINDOWS

Delivering classic industrial finish products with slim sightlines, to provide maximum natural light whilst delivering thermal, security and weathering performance.

Choose from an array of colour options from single colour or dual colour if you prefer a contrasting look from inside to outside of your home. All Aluco windows can be dressed with a number of handle options ranging from classic art deco, contemporary teardrop or the original steel look.