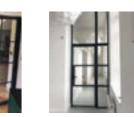

## INTERIOR STEEL LOOK SLIDING & POCKET DOORS

Offering a classic industrial finish with wide lock body, deep bottom rail and slim transom bars, the classic art deco steel look finish. Providing an alternative design choice to any room.

### INTERIOR STEEL LOOK SCREENS & PARTITIONS

Aluco interior screens and partitions use the same core components as the doors but are manufactured with slim 33mm outer-frame. They also incorporate the standard 37mm transoms and are also available with ultra-slim 20mm Astragal bars which can accommodate various style choices. Clear and obscure glass designs are also available.

Our interior screens add an extra dimension to your room without closing any of your room off to natural daylight.