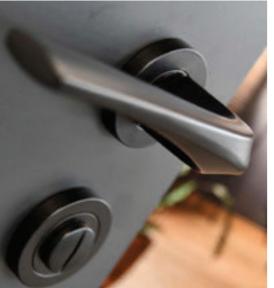

#### **STEEL LOOK DOOR** HANDLE

This separate lever handle and escutcheon is an option which provides a more authentic alternative to the standard lever and all in one backplate. Available in 4 colours to suite with the Steel Look casement window handle

### **INTERIOR STEEL LOOK FURNITURE**

### Single & Double **Door Range**

- 50 x 8mm circular Rose
- Lever handle with separate bathroom escutcheon
- Sprung handle
- Leon & Maya Black, Satin Chrome & Antique Brass finishes
- Orta Black & Satin Brass finishes.