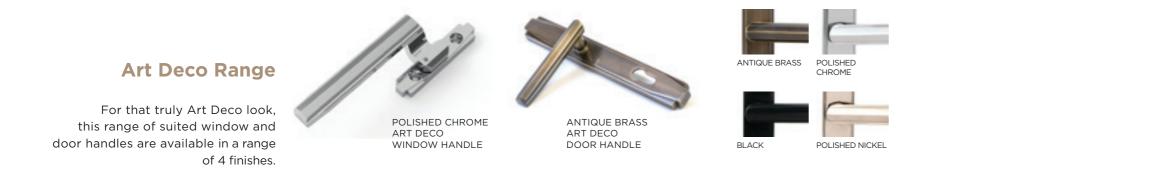

#### Brompton & Newbury Handles

The Brompton & Newbury of window and door handles are available in a choice of bulb and textured, knurled surface designs and are all available in a range of 5 finishes. All furniture options are perfectly suited, so window and door options will match perfectly.

POLISHED NICKEL SATIN MARINE SS (316)

FURNITURE 31