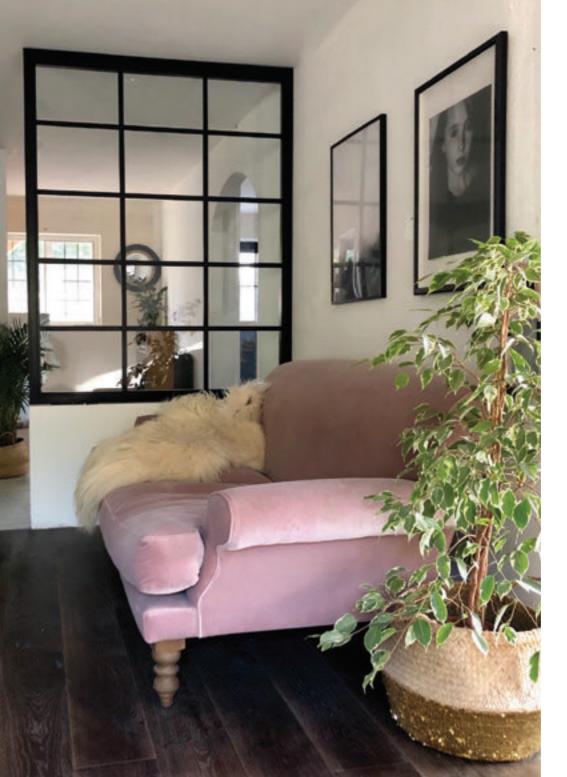

### INTERIOR STEEL LOOK SCREENS & PARTITIONS

Aluco interior screens and partitions use the same core components as the doors but are manufactured with slim 33mm outer-frame. They also incorporate the standard 37mm transoms and are also available with ultra-slim 20mm Astragal bars which can accommodate various style choices. Clear and obscure glass designs are also available.

Our interior screens add an extra dimension to your room without closing any of your room off to natural daylight.