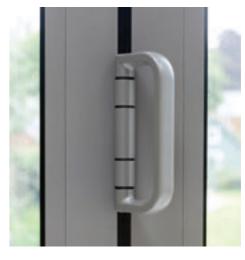

#### Brompton & Newbury Handles

The Brompton & Newbury of window and door handles are available in a choice of bulb and textured, knurled surface designs and are all available in a range of 5 finishes. All furniture options are perfectly suited, so window and door options will match perfectly.

POLISHED NICKEL SATIN MARINE SS (316)

FURNITURE 31