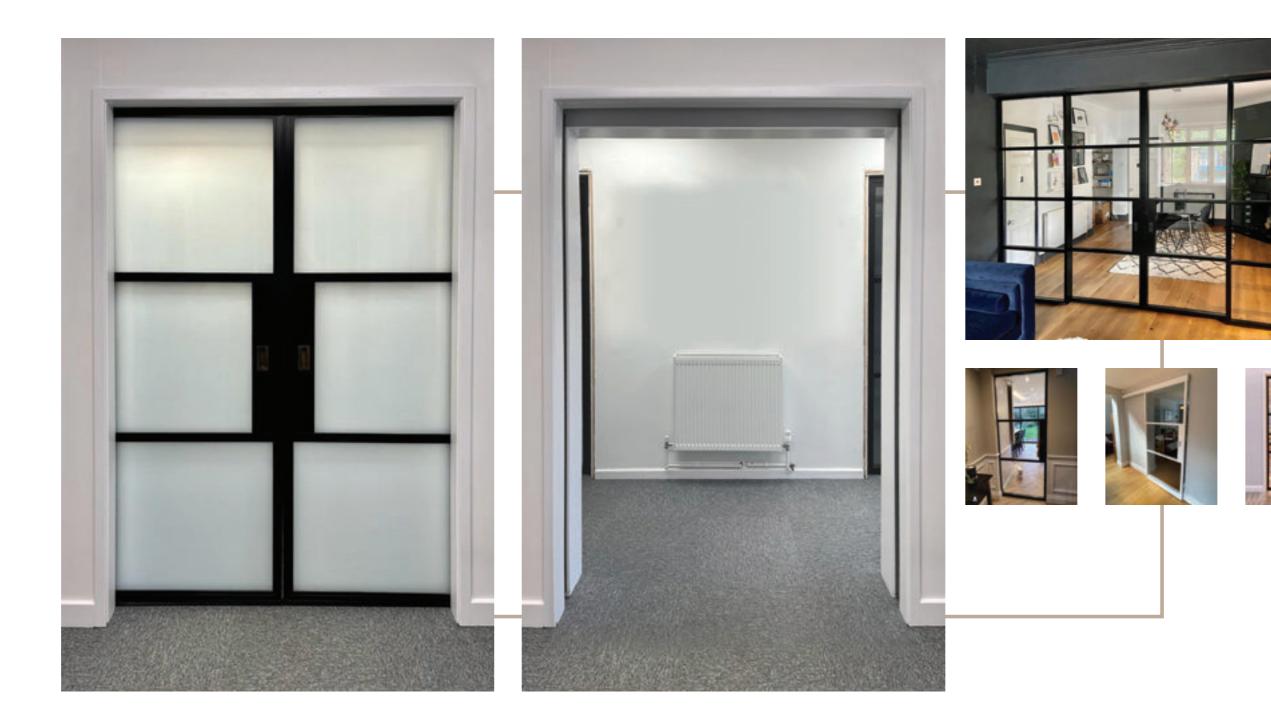

### INTERIOR STEEL LOOK SCREENS & PARTITIONS

Aluco interior screens and partitions use the same core components as the doors but are manufactured with slim 33mm outer-frame. They also incorporate the standard 37mm transoms and are also available with ultra-slim 20mm Astragal bars which can accommodate various style choices. Clear and obscure glass designs are also available.

Our interior screens add an extra dimension to your room without closing any of your room off to natural daylight.