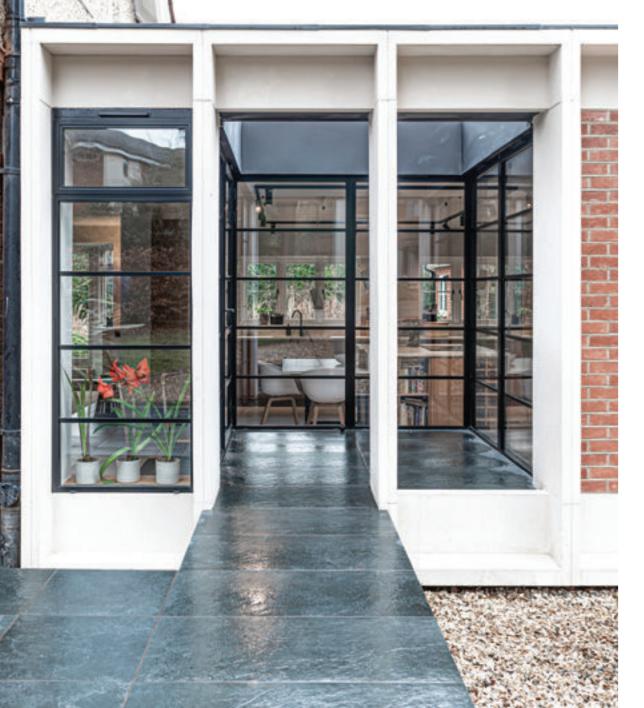

## ALUCO<sup>™</sup> EXTERIOR STEEL LOOK COLLECTION

The Aluco steel look system uses modern high performing materials to create traditional steel look style doors, screens, partitions and windows. Delivering classic industrial finish products with slim sightlines, to provide maximum natural light whilst delivering thermal, security and weathering performance.

### EXTERIOR STEEL LOOK SINGLE DOORS

Delivering classic industrial finish products with slim sightlines, to provide maximum natural light whilst delivering thermal, security and weathering performance.

### EXTERIOR STEEL LOOK DOUBLE DOORS

Sitting proudly in places single doors cannot reach, Aluco double doors have a commanding presence usually at the rear of your home opening onto your garden space. Slim or super slim glazing bar options help create the steel look you desire. The primary opening door houses the handle of your choice, whilst the secondary door leaf is opened up with simple to operate concealed finger bolts.