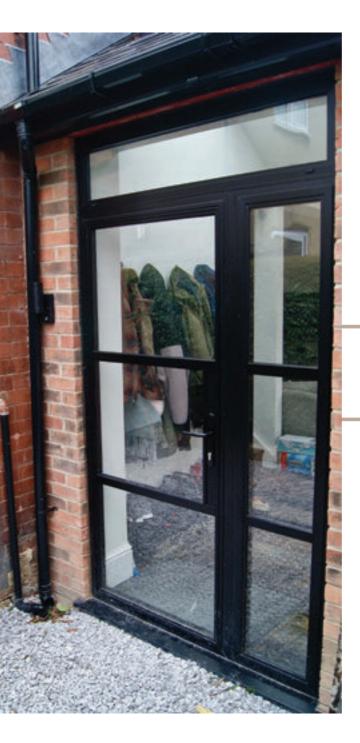

### EXTERIOR STEEL LOOK SINGLE DOORS

Delivering classic industrial finish products with slim sightlines, to provide maximum natural light whilst delivering thermal, security and weathering performance.

Exterior steel look single doors feature authentic design details to include standard horizontal glazing bars, slim 25mm upgrade or super slim 20mm upgrade. Standard bottom rails or deep bottom rails are available as well as horizontal and vertical glazing bars.