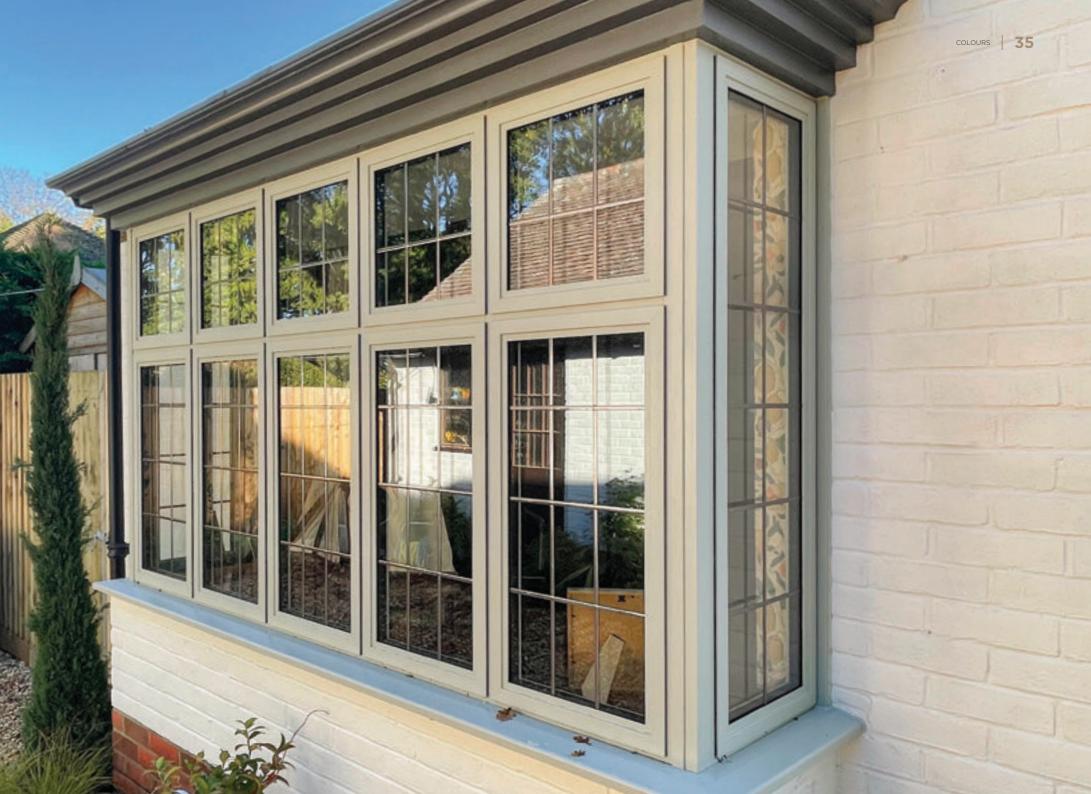

## EXTERIOR STEEL LOOK WINDOWS

Delivering classic industrial finish products with slim sightlines, to provide maximum natural light whilst delivering thermal, security and weathering performance.

Choose from an array of colour options from single colour or dual colour if you prefer a contrasting look from inside to outside of your home. All Aluco windows can be dressed with a number of handle options ranging from classic art deco, contemporary teardrop or the original steel look.

## ALUCO<sup>™</sup> EXTERIOR STEEL LOOK COLLECTION

The Aluco steel look system uses modern high performing materials to create traditional steel look style doors, screens, partitions and windows. Delivering classic industrial finish products with slim sightlines, to provide maximum natural light whilst delivering thermal, security and weathering performance.