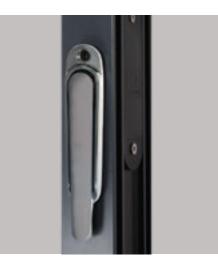

### EXTERIOR STEEL LOOK DOUBLE DOORS

Sitting proudly in places single doors cannot reach, Aluco double doors have a commanding presence usually at the rear of your home opening onto your garden space. Slim or super slim glazing bar options help create the steel look you desire. The primary opening door houses the handle of your choice, whilst the secondary door leaf is opened up with simple to operate concealed finger bolts.

### INTERIOR STEEL LOOK DOUBLE DOORS

Interior double doors have the same features as the single door. The door meeting stile is a one-piece design for added strength and is provided with a range of finger-bolts available in a range of lengths for easier operation and reach.