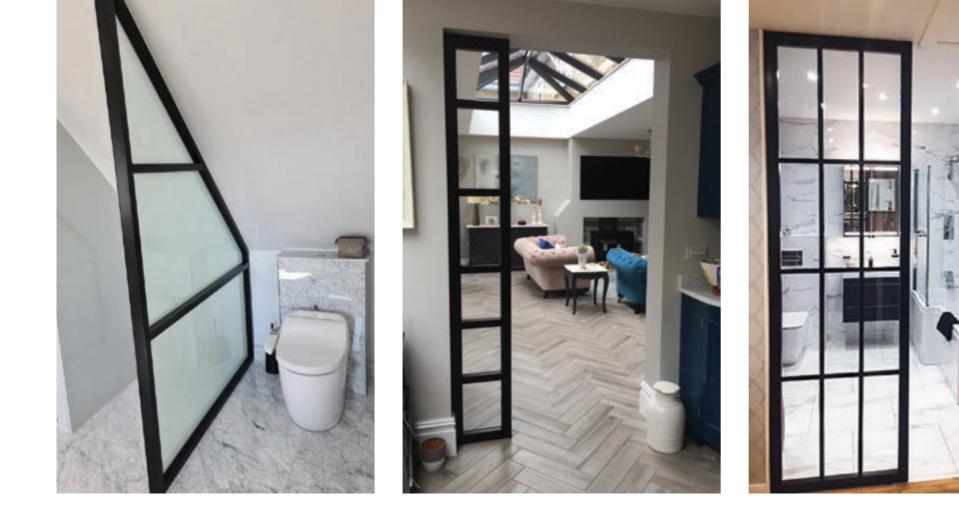

#### **Key Features**

- Fully crimped and glued corner joints for strength and weather sealing
- Range of shapes, raked and arched windows, doors and screens
- Very slim sightlines to maximise glass area and light
- Powder coated paint for durability and quality. Available in a range of smooth and textured finishes
- 28mm warm edge, argon filled double glazed units to all products. Doors and side screens toughened safety glass as standard
- Security multi-point locking to all windows and doors, designed specifically for steel look products
- Thermally broken profiles for enhanced energy performance
- Bespoke hand crafted manufacturing of all products in the UK

### INTERIOR STEEL LOOK SCREENS & PARTITIONS

Aluco interior screens and partitions use the same core components as the doors but are manufactured with slim 33mm outer-frame. They also incorporate the standard 37mm transoms and are also available with ultra-slim 20mm Astragal bars which can accommodate various style choices. Clear and obscure glass designs are also available.

Our interior screens add an extra dimension to your room without closing any of your room off to natural daylight.