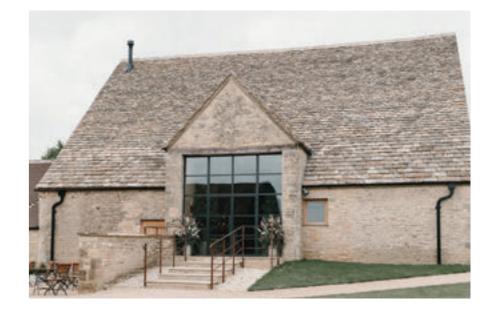

### EXTERIOR STEEL LOOK SINGLE DOORS

Delivering classic industrial finish products with slim sightlines, to provide maximum natural light whilst delivering thermal, security and weathering performance.

Exterior steel look single doors feature authentic design details to include standard horizontal glazing bars, slim 25mm upgrade or super slim 20mm upgrade. Standard bottom rails or deep bottom rails are available as well as horizontal and vertical glazing bars.

## ALUCO<sup>™</sup> EXTERIOR STEEL LOOK COLLECTION

The Aluco steel look system uses modern high performing materials to create traditional steel look style doors, screens, partitions and windows. Delivering classic industrial finish products with slim sightlines, to provide maximum natural light whilst delivering thermal, security and weathering performance.