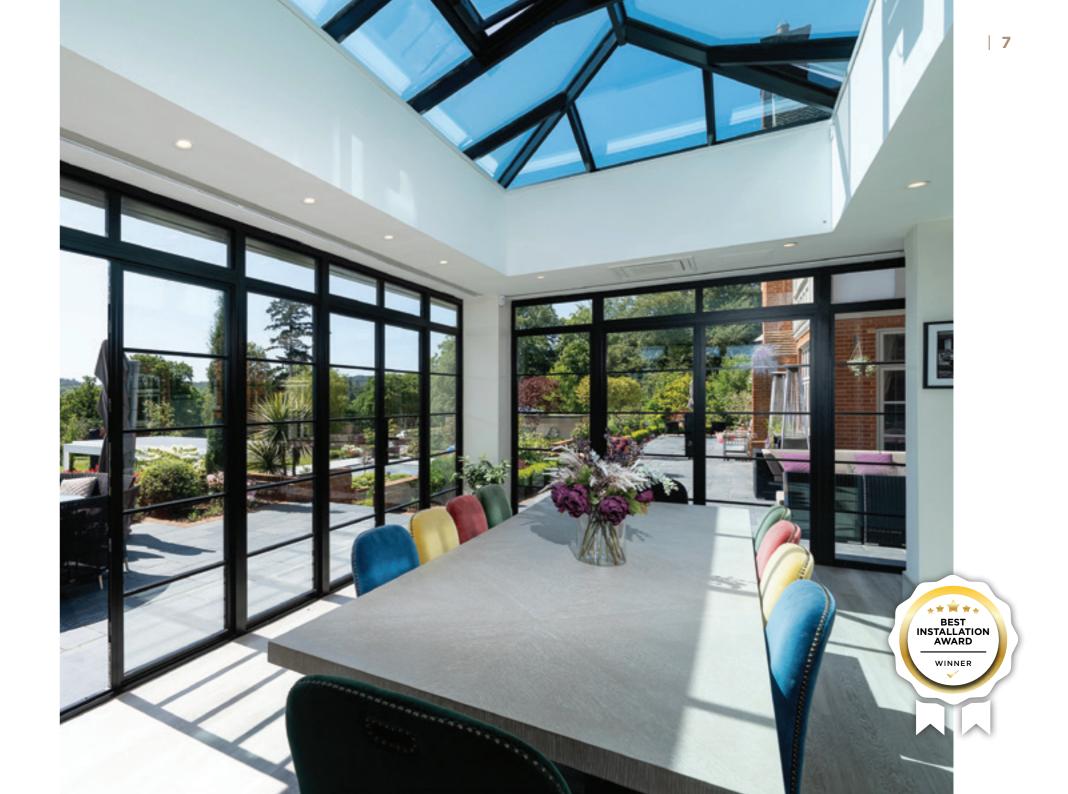

### Thoughtful Liveable Spaces

The Aluco Exterior range allows a multitude of style options to be created, all to suit your exterior needs whilst maintaining the 'classic' steel look appearance.

From French doors, bi-folding doors, orangery windows and so much more.

Our steel look Aluco Exterior range is only restricted by your imagination.

## EXTERIOR STEEL LOOK WINDOWS

Delivering classic industrial finish products with slim sightlines, to provide maximum natural light whilst delivering thermal, security and weathering performance.

Choose from an array of colour options from single colour or dual colour if you prefer a contrasting look from inside to outside of your home. All Aluco windows can be dressed with a number of handle options ranging from classic art deco, contemporary teardrop or the original steel look.