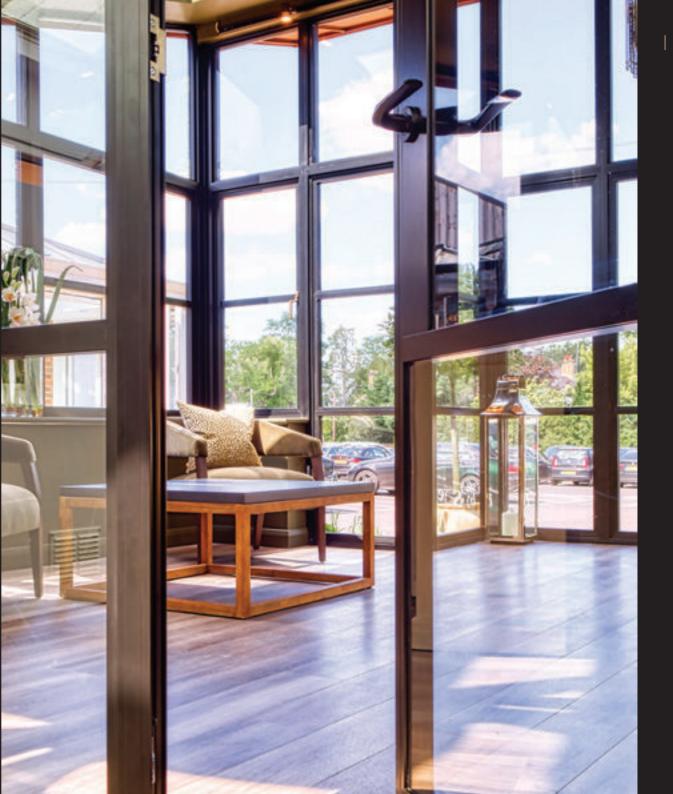

## ALUCO<sup>™</sup> INTERIOR STEEL LOOK COLLECTION

The Aluco steel look interior system is a unique bespoke design, created to give you a traditional steel look style of doors, screens and partitions. Delivering classic industrial finish products with slim sightlines, to provide maximum natural light whilst delivering stylish design and practical design choice for any room or lifestyle.

### INTERIOR DOORS, SCREENS AND PARTITIONS RANGE

The Aluco steel look interior system is a unique bespoke design, created to give you a traditional steel look style of doors, screens and partitions. Delivering classic industrial finish products with slim sightlines, to provide maximum natural light whilst delivering stylish design and practical design choice for any room or lifestyle.

Our interior doors and screens will enhance any home, with classic details like slim horizontal and vertical glazing bars, bottom kick plates, rose back plate handles as well as the bespoke Floating Lock. All these go to provide you with the iconic industrial finish, available as single and double glazed options.