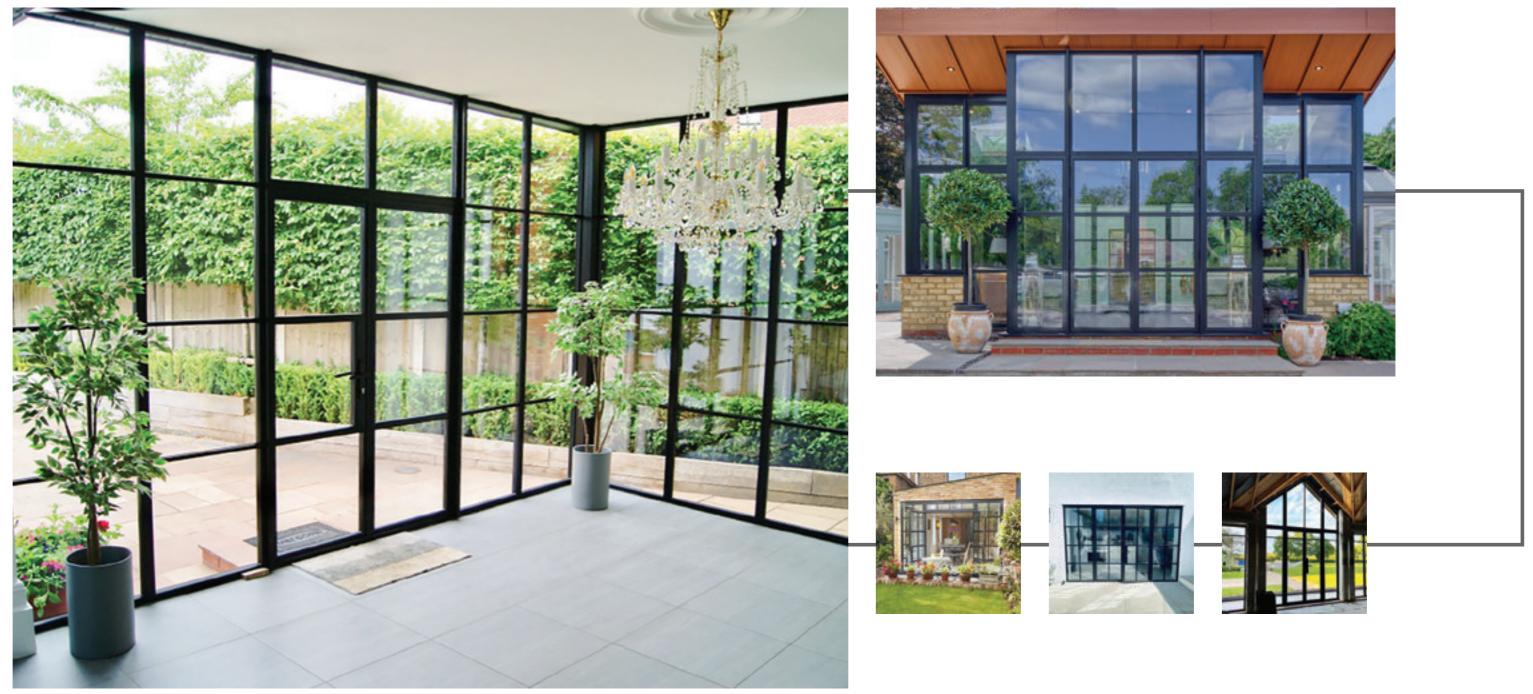

### Thoughtful Liveable Spaces

The Aluco Exterior range allows a multitude of style options to be created, all to suit your exterior needs whilst maintaining the 'classic' steel look appearance.

From French doors, bi-folding doors, orangery windows and so much more.

Our steel look Aluco Exterior range is only restricted by your imagination.

## ALUCO<sup>™</sup> EXTERIOR STEEL LOOK COLLECTION

The Aluco steel look system uses modern high performing materials to create traditional steel look style doors, screens, partitions and windows. Delivering classic industrial finish products with slim sightlines, to provide maximum natural light whilst delivering thermal, security and weathering performance.