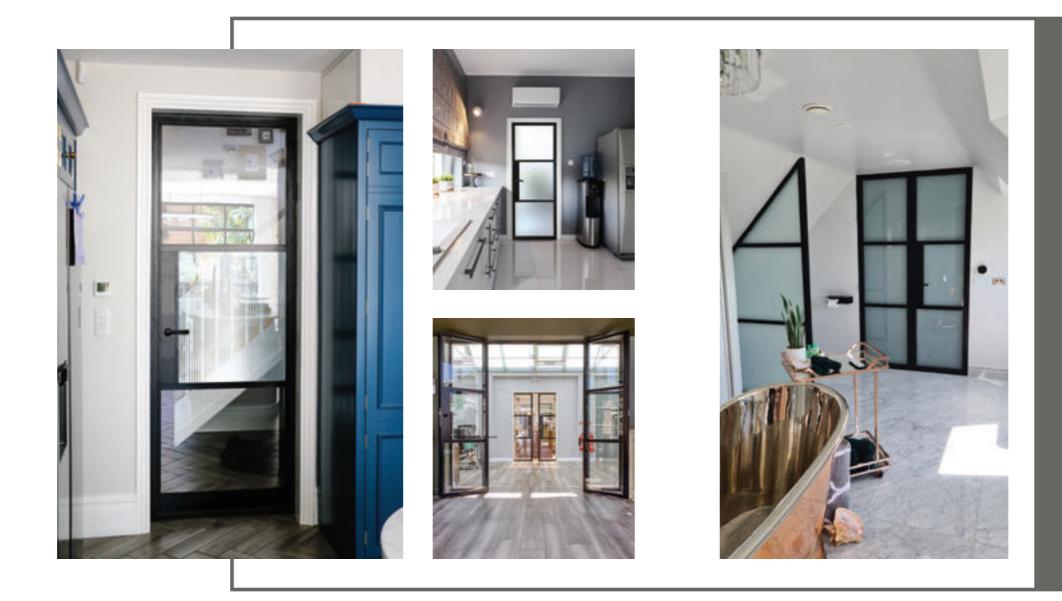

### INTERIOR DOORS, SCREENS AND PARTITIONS RANGE

The Aluco steel look interior system is a unique bespoke design, created to give you a traditional steel look style of doors, screens and partitions. Delivering classic industrial finish products with slim sightlines, to provide maximum natural light whilst delivering stylish design and practical design choice for any room or lifestyle.

Our interior doors and screens will enhance any home, with classic details like slim horizontal and vertical glazing bars, bottom kick plates, rose back plate handles as well as the bespoke Floating Lock. All these go to provide you with the iconic industrial finish, available as single and double glazed options.

## INTERIOR STEEL LOOK SLIDING & POCKET DOORS

Offering a classic industrial finish with wide lock body, deep bottom rail and slim transom bars, the classic art deco steel look finish. Providing an alternative design choice to any room.

### INTERIOR STEEL LOOK SCREENS & PARTITIONS

Aluco interior screens and partitions use the same core components as the doors but are manufactured with slim 33mm outer-frame. They also incorporate the standard 37mm transoms and are also available with ultra-slim 20mm Astragal bars which can accommodate various style choices. Clear and obscure glass designs are also available.