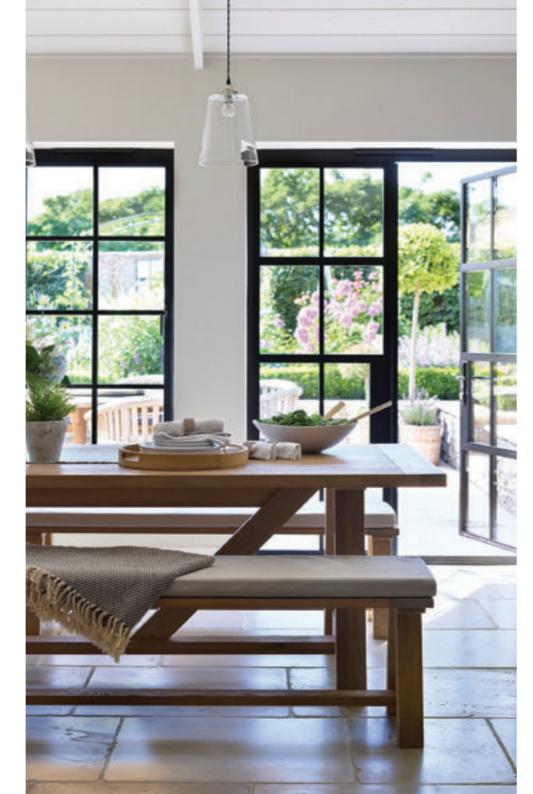

### Thoughtful Liveable Spaces

The Aluco Exterior range allows a multitude of style options to be created, all to suit your exterior needs whilst maintaining the 'classic' steel look appearance.

From French doors, bi-folding doors, orangery windows and so much more.

Our steel look Aluco Exterior range is only restricted by your imagination.