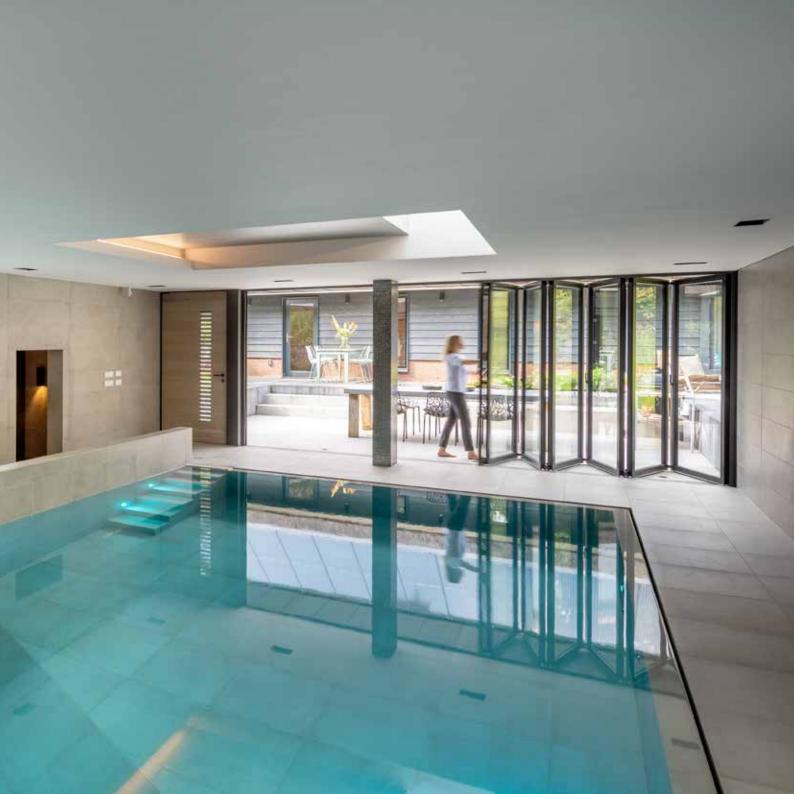

# A SMOOTH TRANSITION BETWEEN THE INSIDE AND THE OUTDOORS

Bi-folding door

#### **PROJECT**

Swimming pool glazing | Nottuln, Germany

#### **SOLUTION**

Bi-folding door | SL 80