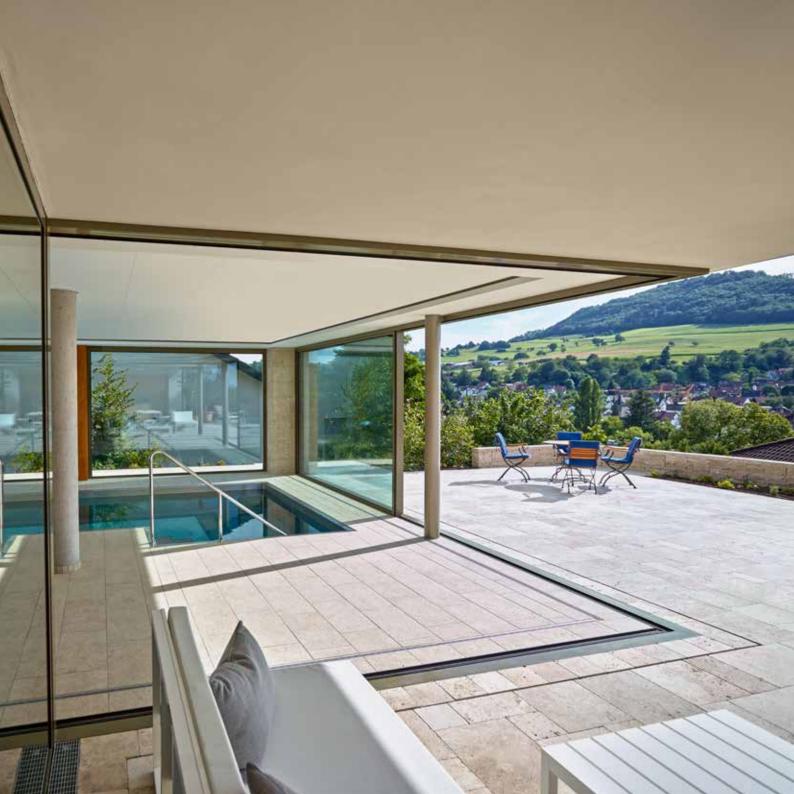

# A SMOOTH TRANSITION BETWEEN THE INSIDE AND THE OUTDOORS

Bi-folding door

#### **PROJECT**

Swimming pool glazing | Nottuln, Germany

#### **SOLUTION**

Bi-folding door | SL 80