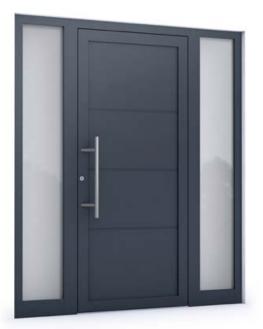

Matching sidelights in a single frame construction. See back page for standard specification details. Choice of accessory & hinge upgrades available – details on request.

**RK 100T** 

**RK 400T** 

**RK 200T** 

**RK 500T** 

**RK 300T** 

**RK 600T** 

Matching sidelights in a single frame construction.

\*Choice of accessory & hinge upgrades available – details on request.