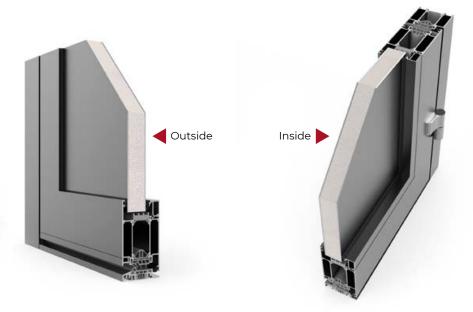

Our new Eco range offers the same quality and standards as our other ranges and has a 65mm deep profile with a 33mm thick centre panel. This door system offers an affordable high performance entrance solution for both modern and traditional residential and light commercial applications.

- 1 System 65mm German profile Aluminium door system
- 2 Colours Choice of RAL 7016 matt or RAL 9016 matt colours
- 3 Construction High performance insulated door core with laminated security double glazing in either clear or Satinato obscure glass
- 4 Lock GU 5 point high security hook bolt lock with integrated an adjustable receiver
- 5 External handle Stainless steel external bar handle 600mm long with angled fixings or Stainless steel lever handle\*
- 6 Hinges 2 piece adjustable flag hinge in Silver or White\*
- 7 Cylinder BKS high security cylinder with thumbturn, 6 keys and security registration card
- 8 Size Standard door size up to 1100 x 2200mm high