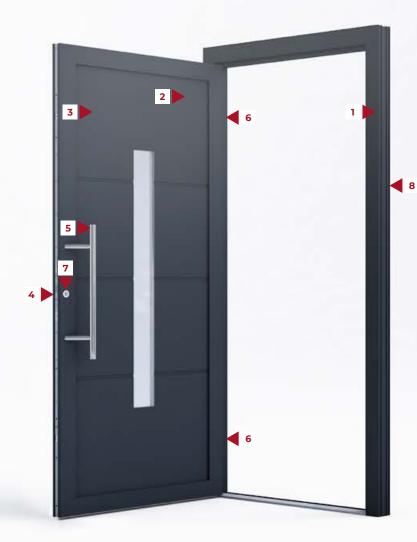

- 1 System 65mm German profile Aluminium door system
- 2 Colours Choice of RAL 7016 matt or RAL 9016 matt colours
- 3 Construction High performance insulated door core with laminated security double glazing in either clear or Satinato obscure glass
- 4 Lock GU 5 point high security hook bolt lock with integrated an adjustable receiver
- 5 External handle Stainless steel external bar handle 600mm long with angled fixings or Stainless steel lever handle\*
- 6 Hinges 2 piece adjustable flag hinge in Silver or White\*
- 7 Cylinder BKS high security cylinder with thumbturn, 6 keys and security registration card
- 8 Size Standard door size up to 1100 x 2200mm high