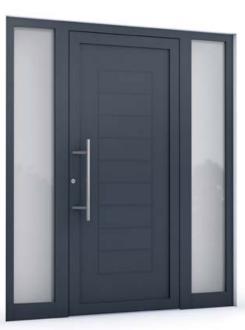

Model shown: RK 300T in RAL 7016 Anthracite Grey with optional sidelights and 1 meter long bar handle.