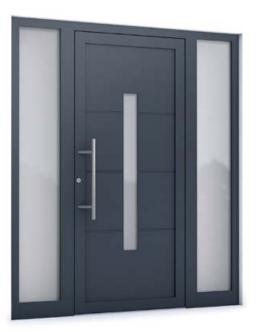

**RK 500T** 

**RK 300T** 

**RK 600T** 

Matching sidelights in a single frame construction.

\*Choice of accessory & hinge upgrades available – details on request.