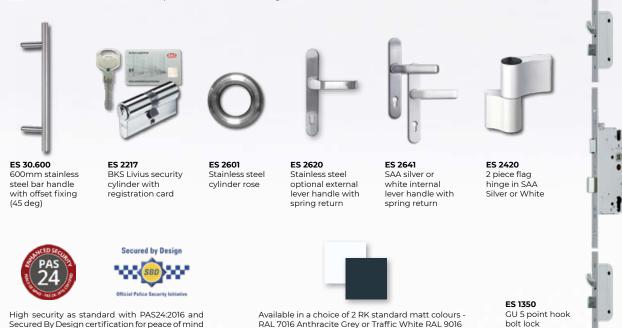

- 1 System 65mm German profile Aluminium door system
- 2 Colours Choice of RAL 7016 matt or RAL 9016 matt colours
- 3 Construction High performance insulated door core with laminated security double glazing in either clear or Satinato obscure glass
- 4 Lock GU 5 point high security hook bolt lock with integrated an adjustable receiver
- 5 External handle Stainless steel external bar handle 600mm long with angled fixings or Stainless steel lever handle\*
- 6 Hinges 2 piece adjustable flag hinge in Silver or White\*
- 7 Cylinder BKS high security cylinder with thumbturn, 6 keys and security registration card
- 8 Size Standard door size up to 1100 x 2200mm high