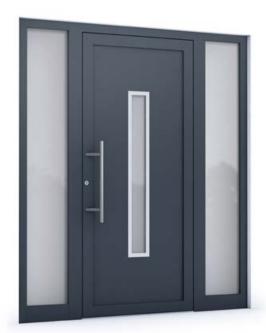

Model shown: RK 300T in RAL 7016 Anthracite Grey with optional sidelights and 1 meter long bar handle.

**RK 500T** 

**RK 300T** 

**RK 600T** 

Matching sidelights in a single frame construction.

\*Choice of accessory & hinge upgrades available – details on request.