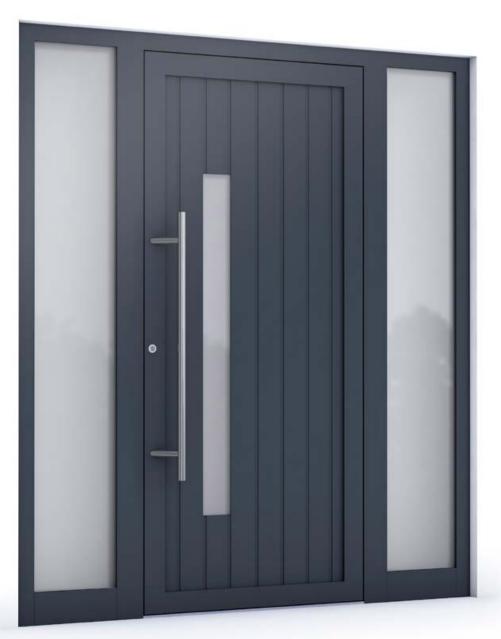

Model shown: RK 300T in RAL 7016 Anthracite Grey with optional sidelights and 1 meter long bar handle.