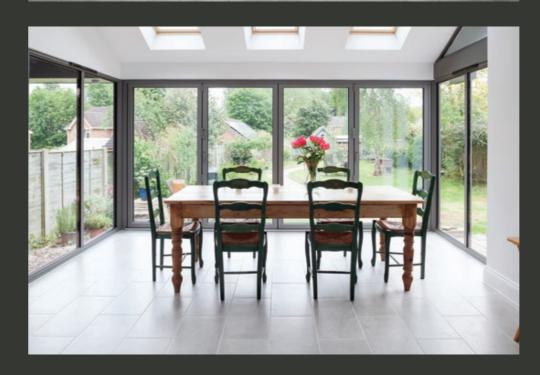

#### **Contemporary Design, Modern Living**

For that grand design Inspired look, the Aluco Encore will maximise light and through its large glazing area and slim sightlines will allow stunning unimpeded views. Suitable in either sliding or Lift and Slide opening options it's the perfect patio door solution. Ideal for large openings, the smooth opening doors can be tailored to suit you needs, be it 2, 3 or 4 pane options.

### **Showstopping Aesthetics**

Encore from Aluco offers versatility in style, design and finishes. The multitude of single and dual colour options provide you with all the finishes to suit your needs, but it's also practical too, low thresholds for seamless walk throughs and suited fixed lights mean the Encore can deliver you complete design needs.

#### **Blur The Lines Between Home And Garden**

The Aluco Encore door offers contemporary styling and robust performance, available in both sliding and lift and slide opening options. The slim frame design will ensure you can maximise the glass area and make the most of your views whilst allowing light to flood your home.