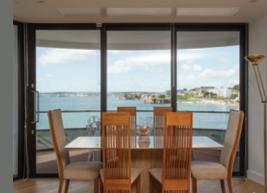

#### **Contemporary Design, Modern Living**

For that grand design Inspired look, the Aluco Encore will maximise light and through its large glazing area and slim sightlines will allow stunning unimpeded views. Suitable in either sliding or Lift and Slide opening options it's the perfect patio door solution. Ideal for large openings, the smooth opening doors can be tailored to suit you needs, be it 2, 3 or 4 pane options.

### **Showstopping Aesthetics**

Encore from Aluco offers versatility in style, design and finishes. The multitude of single and dual colour options provide you with all the finishes to suit your needs, but it's also practical too, low thresholds for seamless walk throughs and suited fixed lights mean the Encore can deliver you complete design needs.

#### **Blur The Lines Between Home And Garden**

The Aluco Encore door offers contemporary styling and robust performance, available in both sliding and lift and slide opening options. The slim frame design will ensure you can maximise the glass area and make the most of your views whilst allowing light to flood your home.