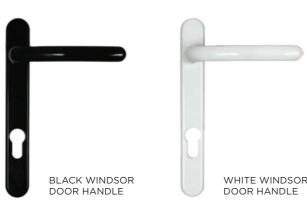

#### Window & Door Range

The range of standard window and door handles are both available in colour matched white, black, gold and chrome finishes. Standard on all Elegance Window and doors