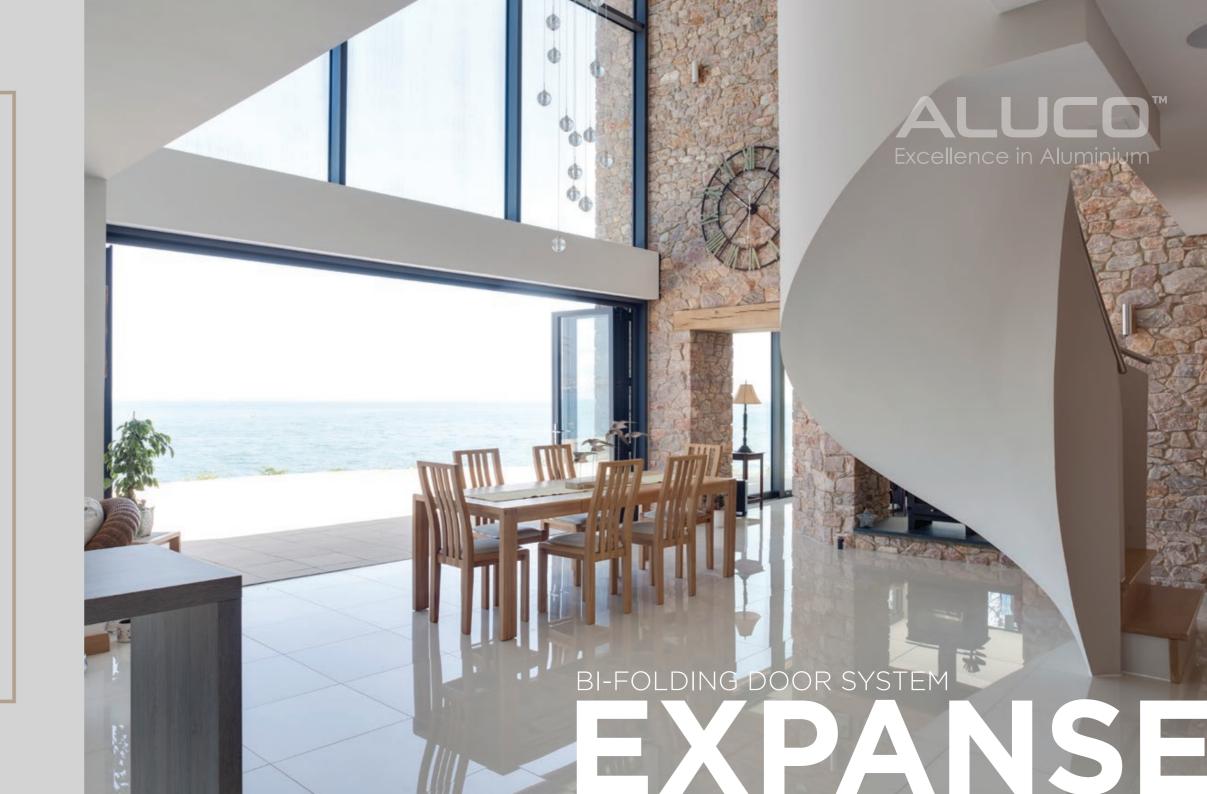

#### **Versatile Design, Enduring Appeal**

The Aluco Expanse Bi-Folding doors offer impressive openings that can unite the inside with the outside and create unique living spaces. Perfect for open plan designs to give your home the wow factor. Designed for high performance in all situations, the Aluco Expanse will deliver exceptional performance in all styles and finishes.

# **TRANSFORM** YOUR **HOME**

### **Bring Interiors To Life**

Our Expanse bi-fold door will suit any home, whatever style and finish you desire, Aluco Expanse can deliver... and more. Available in 2 to 6 panel opening widths, a multitude of opening options, open inwards or outwards, and all this in single or dual colour options with a range of hardware colour designs. Your choices are virtually endless, Expanse delivers them all with the Aluco quality.