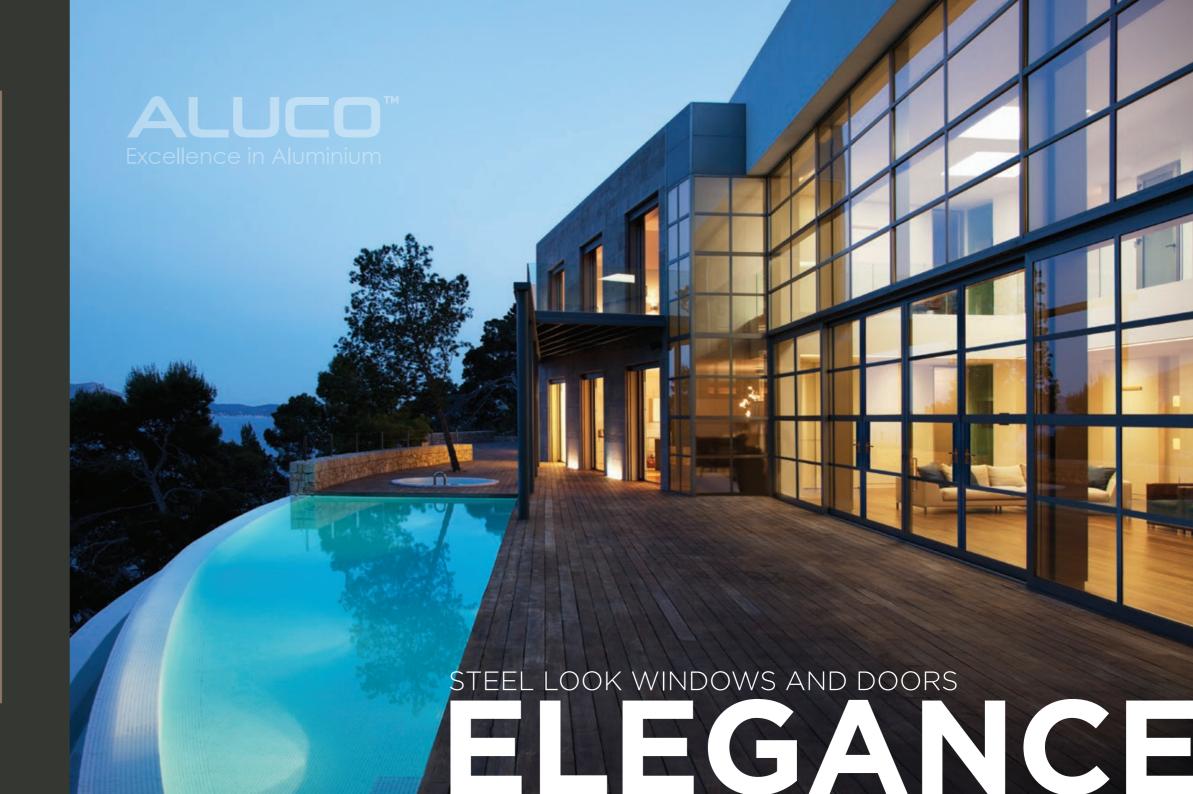

From our iconic steel replica 'Elegance' range of windows and doors, through to the stunning sliding door system, 'Encore' and our versatile Expanse Bi-folding door range, Aluco offer a unique solution to you and your home.

#### Timeless Design, **Advanced Performance**

Inspired by Art Deco and industrial style steel windows and doors, our Elegance range delivers a 21st Century solution for this iconic design. Manufactured from precision engineered aluminium, Elegance offers all the design and style capabilities but with the added benefit of advanced performance across thermal, security and durability.