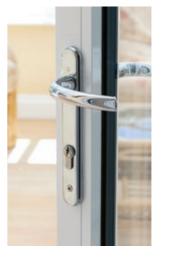

### **Bring Interiors To Life**

The Aluco Elegance Door screens will enhance any home, with classic design details like the handle back plate, bottom kick plate and the slim horizontal and vertical glazing bars providing the iconic industrial finish, available as single and double door options.

#### **Traditional Range**

The traditional range of window and door handles are available in a choice of Bulb and Spoon designs and are all available in a range of 7 finishes. All hardware options are perfectly suited, so window and door options will match perfectly. Peg stay options are also available to add that little extra traditional finish.

#### **Art Deco Range**

For that truly Art Deco suit, this range of suited window and door handles are available in black and solid brass for a spectacular finish to your Elegance windows and doors.

WINDOW