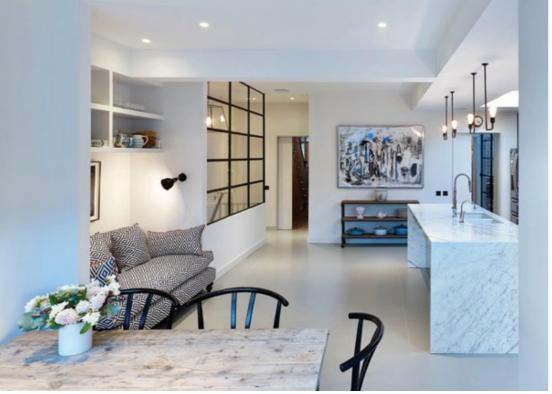

#### **Interior Designs**

The versatility of the Elegance range is not restricted to simply the external, the Aluco Elegance Internal system provides internal spaces with a luxury divider creating unique spaces through bespoke doors and screens.

Creating small or large screens in a multitude of design options and openings, the internal Elegance system offers the perfect solution to alternative room partitioning. Offering the same slim sightlines with horizontal and vertical astragal bars as the Elegance external system.

The internal screen and partitioning system from Aluco allows your interior design to make a real statement.