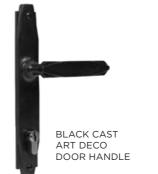

#### **Art Deco Range**

For that truly Art Deco suit, this range of suited window and door handles are available in black and solid brass for a spectacular finish to your Elegance windows and doors.

WINDOW

PEG STAY

OFF-SET SPOON

DOOR

HANDLE

**BULB END** 

WINDOW

HANDLE