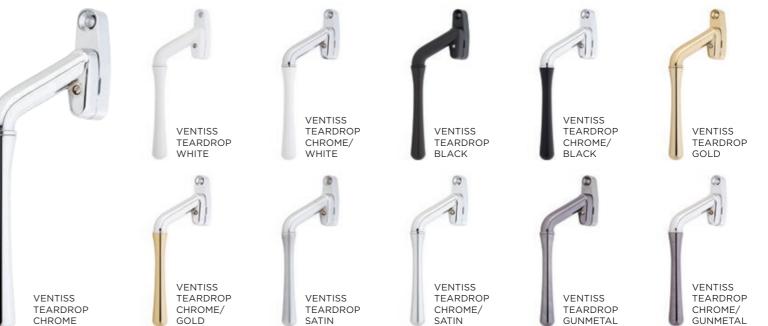

#### **Ventiss Range**

The Ventiss range of Elegance window handles offers a multitude of contemporary handle designs and colour combinations, the 360 and Teardrop designs are also complimented with a range of colour suited peg stays.

VENTISS 360

VENTISS 360

CHROME/

GUNMETAL

BLACK/

GUNMETAL