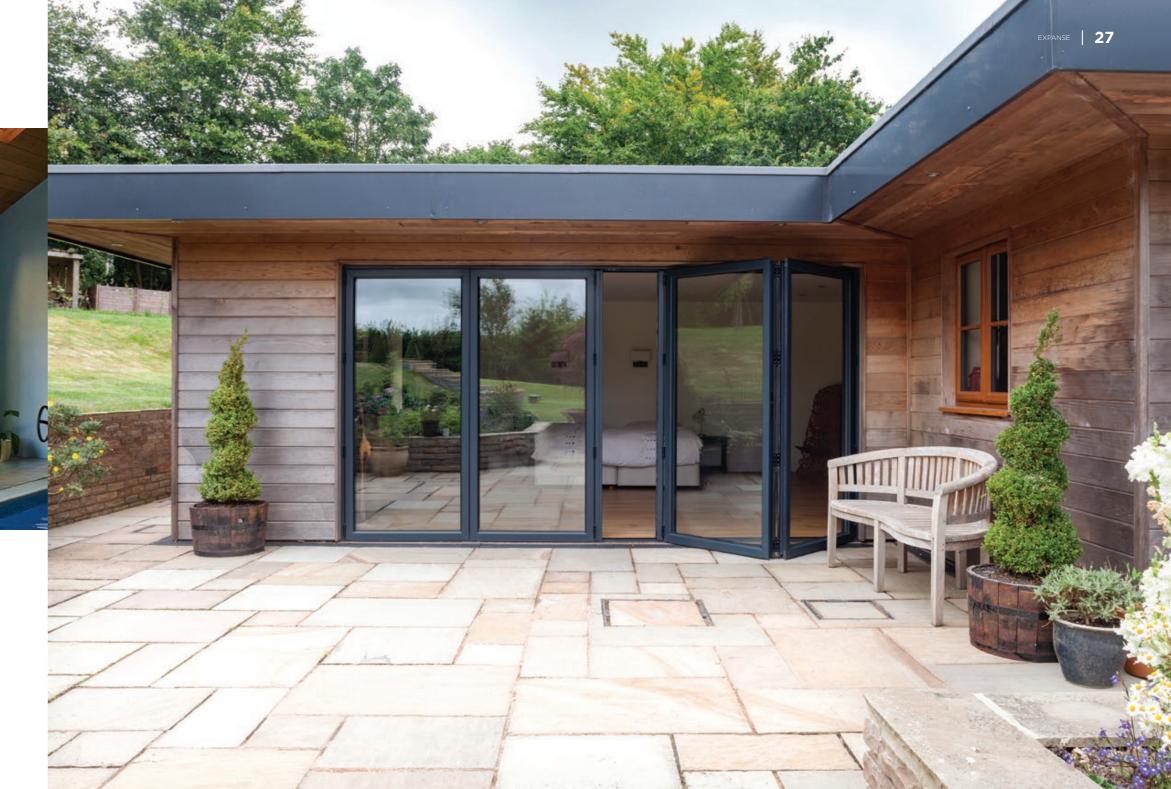

#### **Versatile Design, Enduring Appeal**

The Aluco Expanse Bi-Folding doors offer impressive openings that can unite the inside with the outside and create unique living spaces. Perfect for open plan designs to give your home the wow factor. Designed for high performance in all situations, the Aluco Expanse will deliver exceptional performance in all styles and finishes.

### **Bring Interiors To Life**

Our Expanse bi-fold door will suit any home, whatever style and finish you desire, Aluco Expanse can deliver... and more. Available in 2 to 6 panel opening widths, a multitude of opening options, open inwards or outwards, and all this in single or dual colour options with a range of hardware colour designs. Your choices are virtually endless, Expanse delivers them all with the Aluco quality.