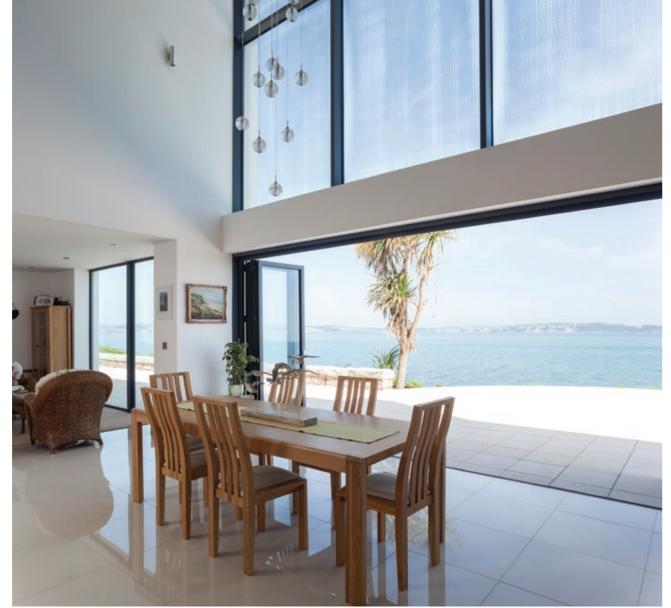

#### Timeless Design, **Advanced Performance**

Inspired by Art Deco and industrial style steel windows and doors, our Elegance range delivers a 21st Century solution for this iconic design. Manufactured from precision engineered aluminium, Elegance offers all the design and style capabilities but with the added benefit of advanced performance across thermal, security and durability.

## **THOUGHTFUL** LIVEABLE SPACES

The Elegance range allows a multitude of style options to be created, all to suit your interior and exterior needs whilst maintaining the 'classic' steel look appearance.

Our steel look Elegance range is only restricted by your imagination.