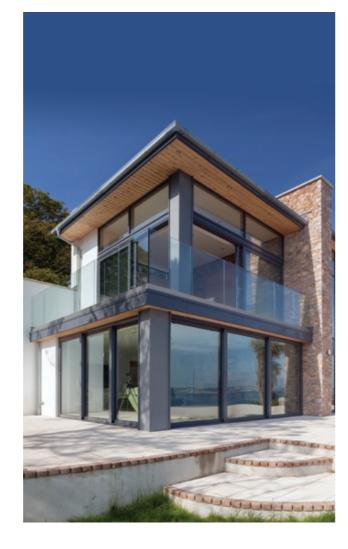

#### **Versatile Design, Enduring Appeal**

The Aluco Expanse Bi-Folding doors offer impressive openings that can unite the inside with the outside and create unique living spaces. Perfect for open plan designs to give your home the wow factor. Designed for high performance in all situations, the Aluco Expanse will deliver exceptional performance in all styles and finishes.

### **Bring Interiors To Life**

Our Expanse bi-fold door will suit any home, whatever style and finish you desire, Aluco Expanse can deliver... and more. Available in 2 to 6 panel opening widths, a multitude of opening options, open inwards or outwards, and all this in single or dual colour options with a range of hardware colour designs. Your choices are virtually endless, Expanse delivers them all with the Aluco quality.