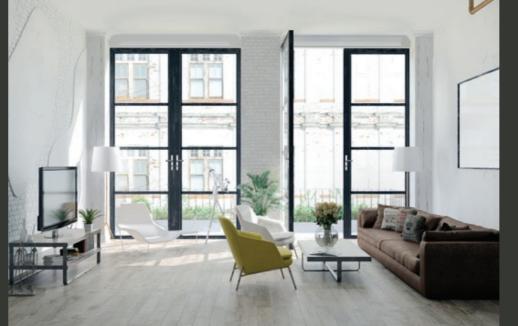

#### **Contemporary Design, Modern Living**

For that grand design Inspired look, the Aluco Encore will maximise light and through its large glazing area and slim sightlines will allow stunning unimpeded views. Suitable in either sliding or Lift and Slide opening options it's the perfect patio door solution. Ideal for large openings, the smooth opening doors can be tailored to suit you needs, be it 2, 3 or 4 pane options.

### **Showstopping Aesthetics**

Encore from Aluco offers versatility in style, design and finishes. The multitude of single and dual colour options provide you with all the finishes to suit your needs, but it's also practical too, low thresholds for seamless walk throughs and suited fixed lights mean the Encore can deliver you complete design needs.

#### **Blur The Lines Between Home And Garden**

The Aluco Encore door offers contemporary styling and robust performance, available in both sliding and lift and slide opening options. The slim frame design will ensure you can maximise the glass area and make the most of your views whilst allowing light to flood your home.