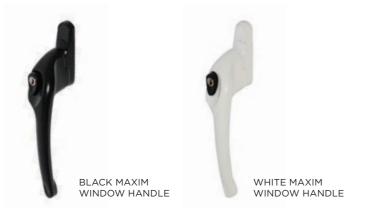

#### **Ventiss Range**

The Ventiss range of Elegance window handles offers a multitude of contemporary handle designs and colour combinations, the 360 and Teardrop designs are also complimented with a range of colour suited peg stays.

VENTISS 360

VENTISS 360

CHROME/

GUNMETAL

BLACK/

GUNMETAL