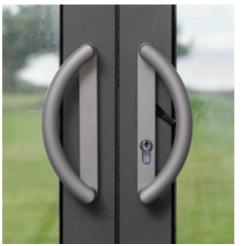

#### LEVER HANDLE

**OVAL HANDLE SET** 

For the Encore lift and slide doors the Lever handle provides slim sightlines whilst allowing easy operation. Available in:

**BLACK** 

WHITE

GOLD

CHROME