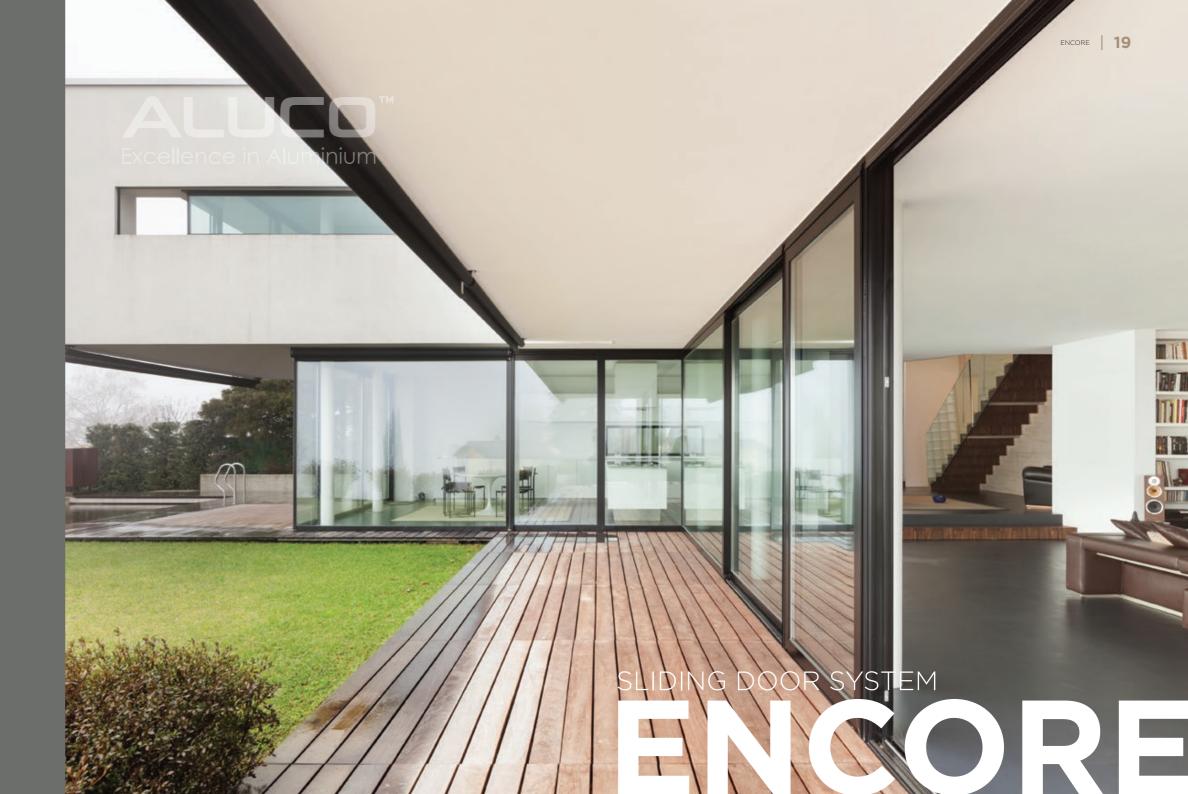

#### **Contemporary Design, Modern Living**

For that grand design Inspired look, the Aluco Encore will maximise light and through its large glazing area and slim sightlines will allow stunning unimpeded views. Suitable in either sliding or Lift and Slide opening options it's the perfect patio door solution. Ideal for large openings, the smooth opening doors can be tailored to suit you needs, be it 2, 3 or 4 pane options.

### **Showstopping Aesthetics**

Encore from Aluco offers versatility in style, design and finishes. The multitude of single and dual colour options provide you with all the finishes to suit your needs, but it's also practical too, low thresholds for seamless walk throughs and suited fixed lights mean the Encore can deliver you complete design needs.

#### **Blur The Lines Between Home And Garden**

The Aluco Encore door offers contemporary styling and robust performance, available in both sliding and lift and slide opening options. The slim frame design will ensure you can maximise the glass area and make the most of your views whilst allowing light to flood your home.