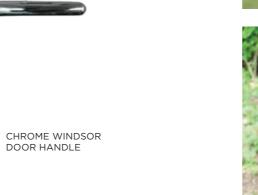

#### Window & Door Range

The range of standard window and door handles are both available in colour matched white, black, gold and chrome finishes. Standard on all Elegance Window and doors