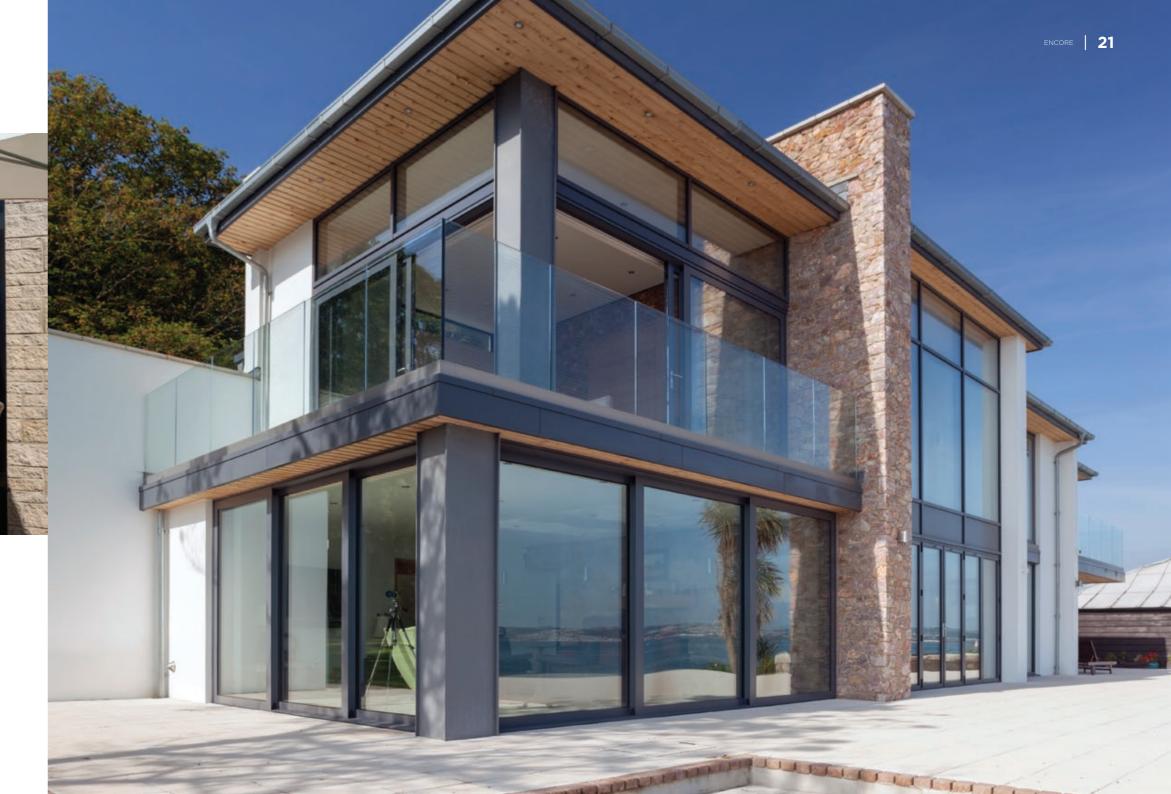

#### **Contemporary Design, Modern Living**

For that grand design Inspired look, the Aluco Encore will maximise light and through its large glazing area and slim sightlines will allow stunning unimpeded views. Suitable in either sliding or Lift and Slide opening options it's the perfect patio door solution. Ideal for large openings, the smooth opening doors can be tailored to suit you needs, be it 2, 3 or 4 pane options.

### **Showstopping Aesthetics**

Encore from Aluco offers versatility in style, design and finishes. The multitude of single and dual colour options provide you with all the finishes to suit your needs, but it's also practical too, low thresholds for seamless walk throughs and suited fixed lights mean the Encore can deliver you complete design needs.

#### **Blur The Lines Between Home And Garden**

The Aluco Encore door offers contemporary styling and robust performance, available in both sliding and lift and slide opening options. The slim frame design will ensure you can maximise the glass area and make the most of your views whilst allowing light to flood your home.