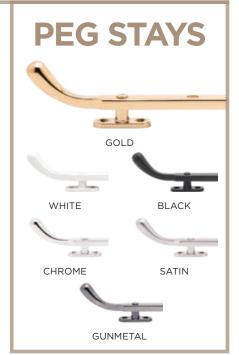

WINDOW

PEG STAY

#### **Traditional Range**

The traditional range of window and door handles are available in a choice of Bulb and Spoon designs and are all available in a range of 7 finishes. All hardware options are perfectly suited, so window and door options will match perfectly. Peg stay options are also available to add that little extra traditional finish.

PEG STAY

OFF-SET SPOON

DOOR

HANDLE

**BULB END** 

WINDOW

HANDLE