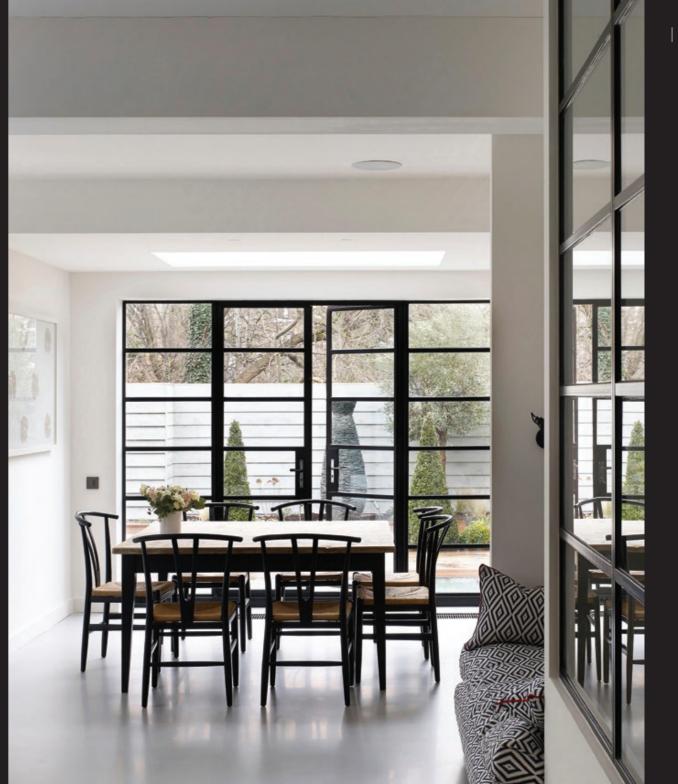

#### Timeless Design, **Advanced Performance**

Inspired by Art Deco and industrial style steel windows and doors, our Elegance range delivers a 21st Century solution for this iconic design. Manufactured from precision engineered aluminium, Elegance offers all the design and style capabilities but with the added benefit of advanced performance across thermal, security and durability.

### **Bring Interiors To Life**

The Aluco Elegance Door screens will enhance any home, with classic design details like the handle back plate, bottom kick plate and the slim horizontal and vertical glazing bars providing the iconic industrial finish, available as single and double door options.