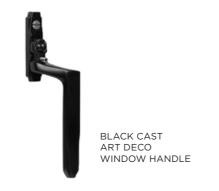

#### **Art Deco Range**

For that truly Art Deco suit, this range of suited window and door handles are available in black and solid brass for a spectacular finish to your Elegance windows and doors.

WINDOW

PEG STAY

OFF-SET SPOON

DOOR

HANDLE

**BULB END** 

WINDOW

HANDLE