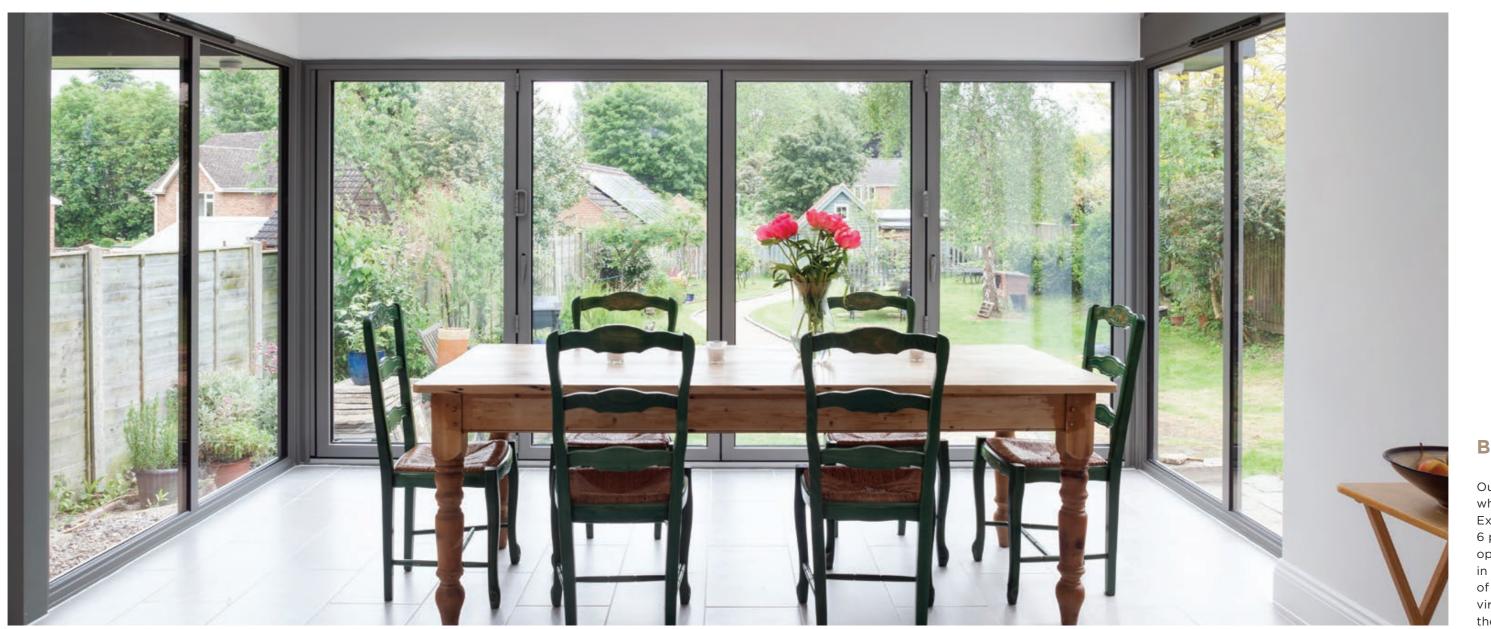

#### **Contemporary Design, Modern Living**

For that grand design Inspired look, the Aluco Encore will maximise light and through its large glazing area and slim sightlines will allow stunning unimpeded views. Suitable in either sliding or Lift and Slide opening options it's the perfect patio door solution. Ideal for large openings, the smooth opening doors can be tailored to suit you needs, be it 2, 3 or 4 pane options.

### **Showstopping Aesthetics**

Encore from Aluco offers versatility in style, design and finishes. The multitude of single and dual colour options provide you with all the finishes to suit your needs, but it's also practical too, low thresholds for seamless walk throughs and suited fixed lights mean the Encore can deliver you complete design needs.

#### **Blur The Lines Between Home And Garden**

The Aluco Encore door offers contemporary styling and robust performance, available in both sliding and lift and slide opening options. The slim frame design will ensure you can maximise the glass area and make the most of your views whilst allowing light to flood your home.