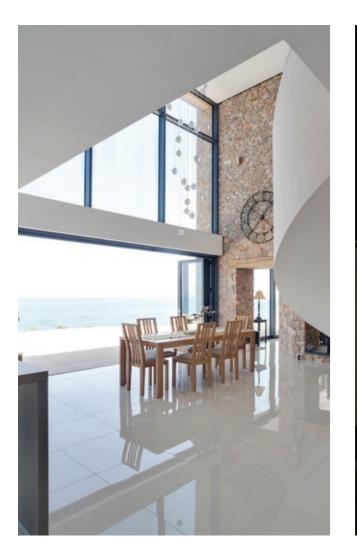

#### Timeless Design, **Advanced Performance**

Inspired by Art Deco and industrial style steel windows and doors, our Elegance range delivers a 21st Century solution for this iconic design. Manufactured from precision engineered aluminium, Elegance offers all the design and style capabilities but with the added benefit of advanced performance across thermal, security and durability.