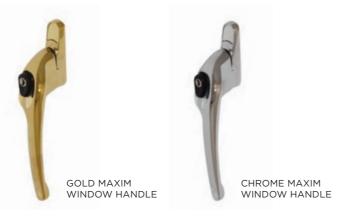

#### **Ventiss Range**

The Ventiss range of Elegance window handles offers a multitude of contemporary handle designs and colour combinations, the 360 and Teardrop designs are also complimented with a range of colour suited peg stays.

VENTISS 360

VENTISS 360

CHROME/

GUNMETAL

BLACK/

GUNMETAL