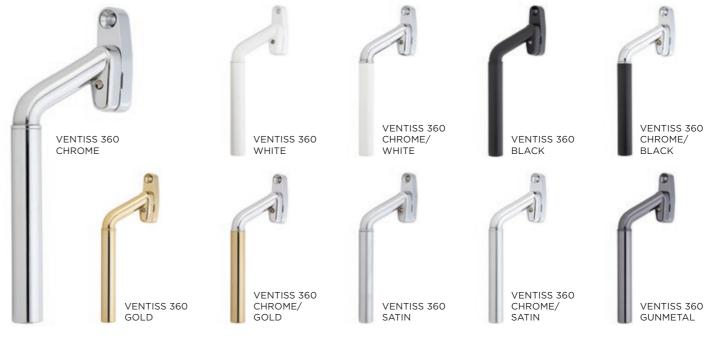

#### **Ventiss Range**

The Ventiss range of Elegance window handles offers a multitude of contemporary handle designs and colour combinations, the 360 and Teardrop designs are also complimented with a range of colour suited peg stays.

VENTISS 360

VENTISS 360

CHROME/

GUNMETAL

BLACK/

GUNMETAL