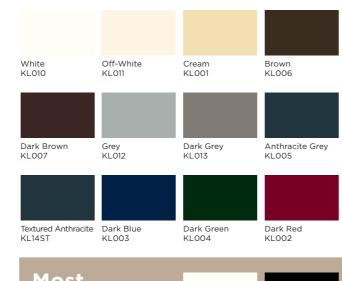

#### Classic

These beautiful colour-rich coatings, in a variety of versatile shades, the ever popular 'Classic' range offers style and protection for all your Aluco windows and doors.

Most Popular Elegance Colours

White

RAL 9005