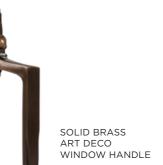

#### **Art Deco Range**

For that truly Art Deco suit, this range of suited window and door handles are available in black and solid brass for a spectacular finish to your Elegance windows and doors.

WINDOW

PEG STAY

OFF-SET SPOON

DOOR

HANDLE

**BULB END** 

WINDOW

HANDLE