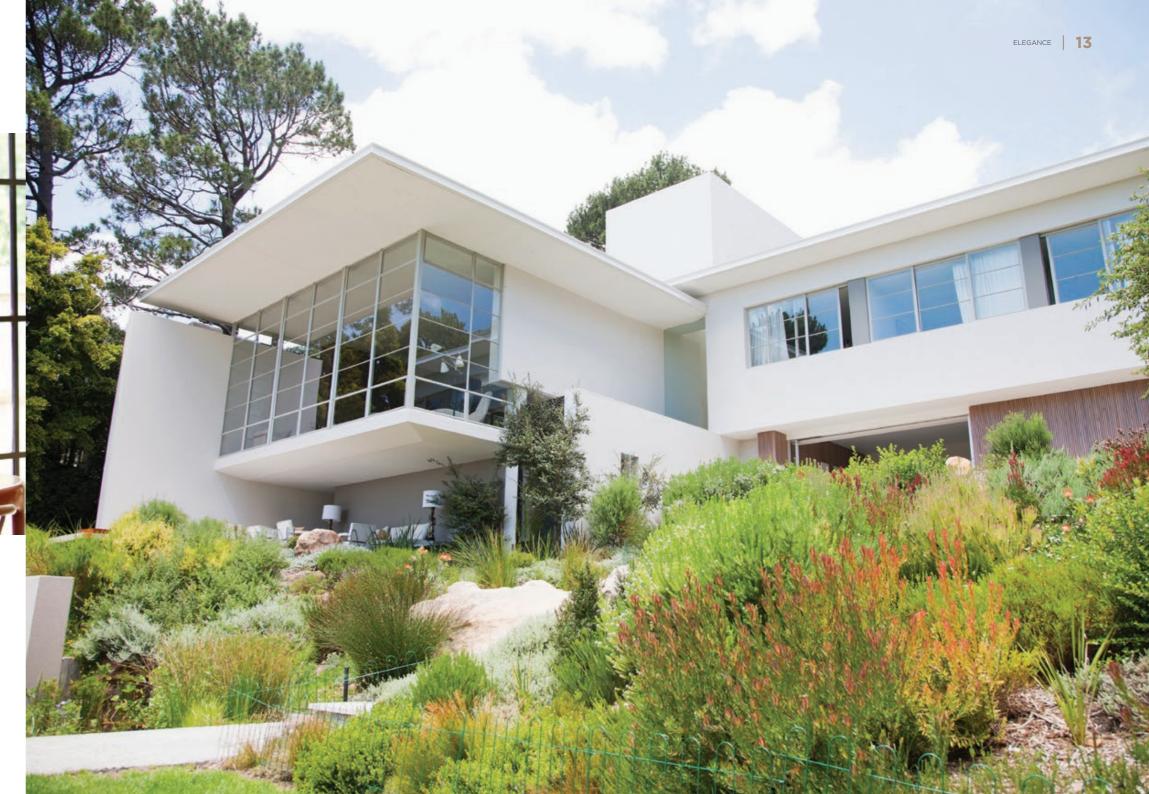

# THE SUBTLE **DEGREE OF DIFFERENCE**

#### Timeless Design, **Advanced Performance**

Inspired by Art Deco and industrial style steel windows and doors, our Elegance range delivers a 21st Century solution for this iconic design. Manufactured from precision engineered aluminium, Elegance offers all the design and style capabilities but with the added benefit of advanced performance across thermal, security and durability.