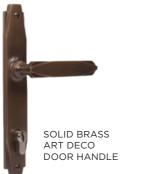

#### **Art Deco Range**

For that truly Art Deco suit, this range of suited window and door handles are available in black and solid brass for a spectacular finish to your Elegance windows and doors.

WINDOW

PEG STAY

OFF-SET SPOON

DOOR

HANDLE

**BULB END** 

WINDOW

HANDLE