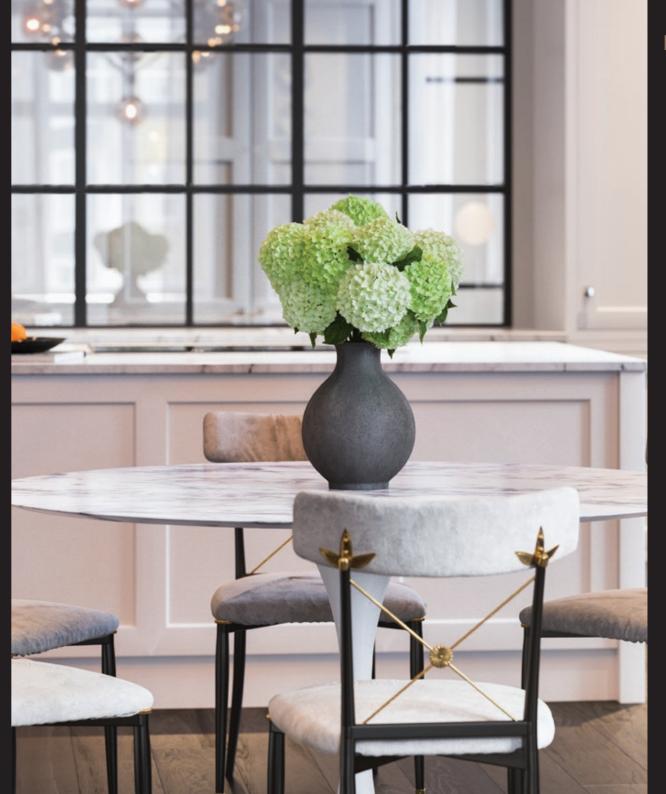

## **THOUGHTFUL** LIVEABLE SPACES

The Elegance range allows a multitude of style options to be created, all to suit your interior and exterior needs whilst maintaining the 'classic' steel look appearance.

From screens, doors, side partitions, orangery windows and so much more. Not forgetting internal doors too, all internal Elegance doors have no bottom frame allowing your floors to seamlessly flow through the room, be it hallway, kitchen, bedroom and bathroom.

Our steel look Elegance range is only restricted by your imagination.