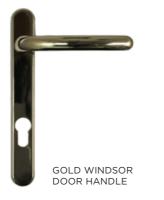

#### Window & Door Range

The range of standard window and door handles are both available in colour matched white, black, gold and chrome finishes. Standard on all Elegance Window and doors