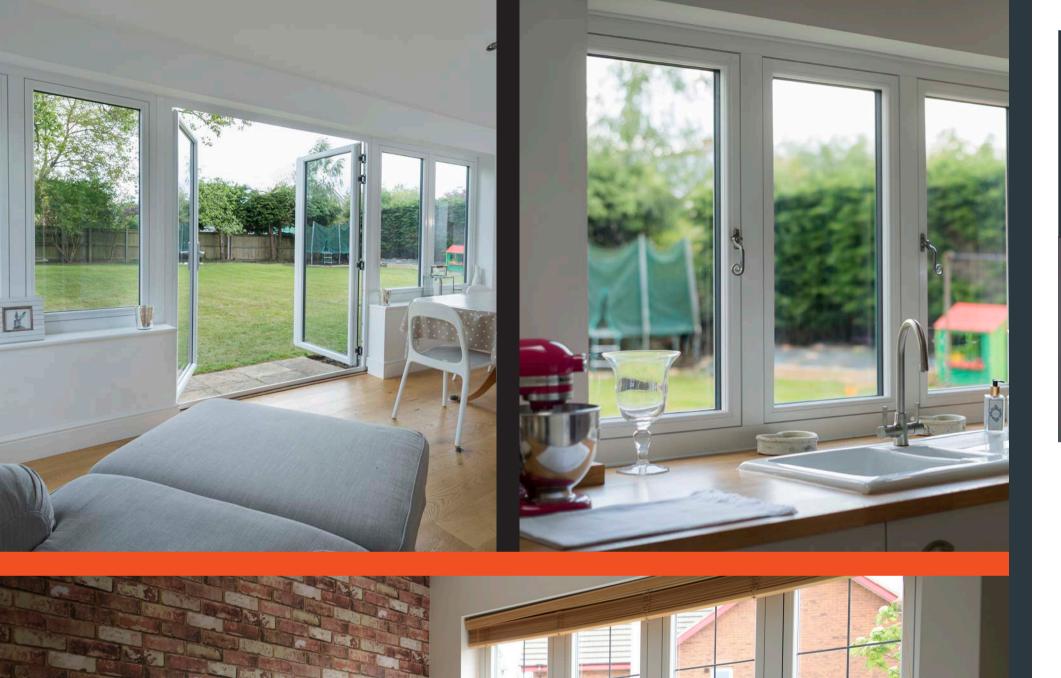

# **Tailored To You**

Residence 7 windows and doors are finished to perfection, combining a modern flush appearance and unquestionable market leading design features and performance, all in a maintenance free material. Available as casement windows, shaped windows, bay and bow windows, orangeries, conservatories, single doors and French doors - R7 has all the choices for your perfect home.

# Your Home, Your Way

Create an individual design statement for your home with a range of luxury colour finishes and hardware options, all have been carefully created with you in mind, allowing you to replace your current windows and doors with a more efficient, secure and attractive system.