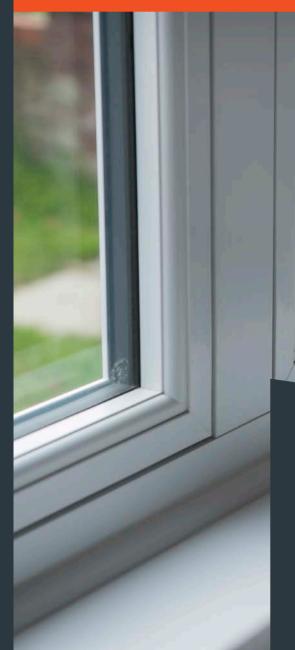

# Flush Sash Inside & Out

Elegantly flush sash exterior and interior gives the R7 its chic modern appearance and versatility to be used for both contemporary new builds and traditional British homes alike. All glass sight-lines are perfectly equal providing symmetry for a timeless kerbside appeal. Choose from one of our five glazing beads to fully personalise your choice, continue the flush contemporary appearance with the Square or soften the look with the Decorative.

White

A glazing bead is the part that secures your glass and by choosing one of our five glazing bead options to suit your individual style, you can personalise the internal aesthetic of your windows. With a choice of both 28mm double glazing and 44mm triple glazing, performance comes as standard.