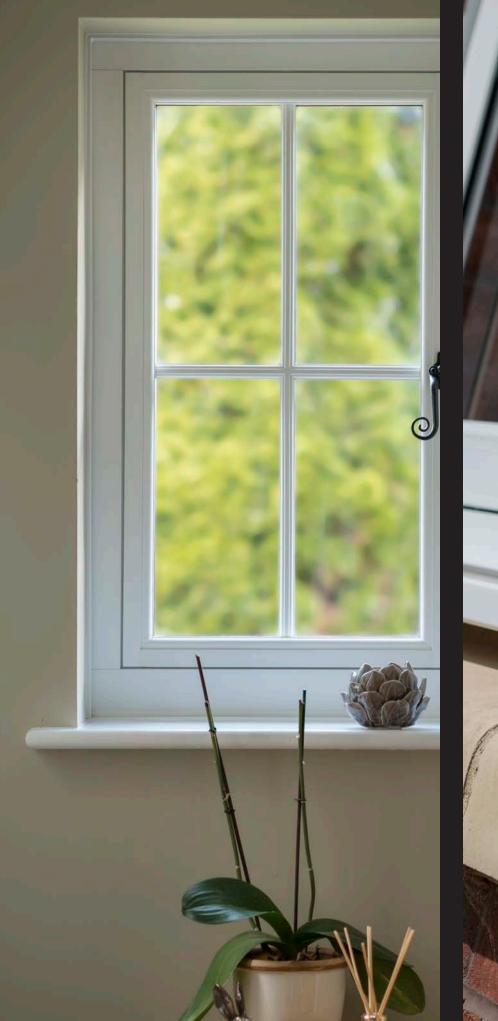

## Handles & Stays

Personalise your windows with our Romatopola Hardware. It is Latin for hardware!

Our range includes key locking Monkey Tail or Pear Drop handles with matching peg stays in nine colour options. There is a colour to suit all tastes, ideal for recreating a period allure or to complement a more contemporary appearance.