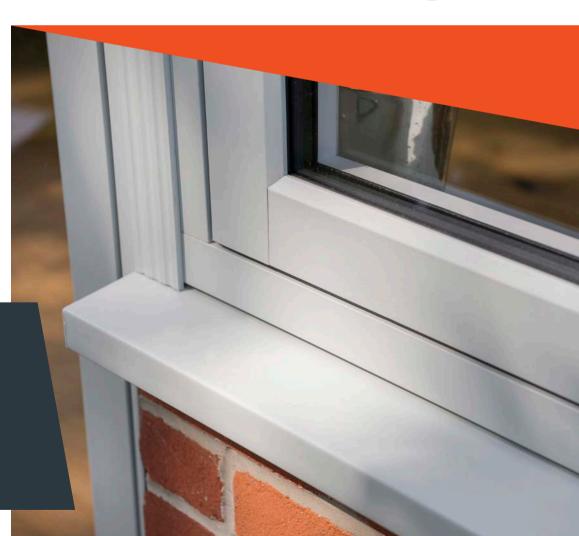

# **Authentic Cill Detail**

To add the finishing touch to your new windows choose the Radlington Cill, this range is the modern interpretation of timber cills, designed to authentically accompany your Residence windows and doors so you can recreate that stunning look in both modern and period homes.

# Flush Sash Inside & Out

Elegantly flush sash exterior and interior gives the R7 its chic modern appearance and versatility to be used for both contemporary new builds and traditional British homes alike. All glass sight-lines are perfectly equal providing symmetry for a timeless kerbside appeal. Choose from one of our five glazing beads to fully personalise your choice, continue the flush contemporary appearance with the Square or soften the look with the Decorative.