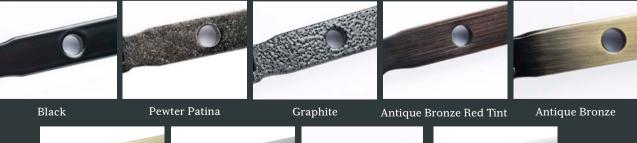

## Handles & Stays

Personalise your windows with our Romatopola Hardware. It is Latin for hardware!

Our range includes key locking Monkey Tail or Pear Drop handles with matching peg stays in nine colour options. There is a colour to suit all tastes, ideal for recreating a period allure or to complement a more contemporary appearance.