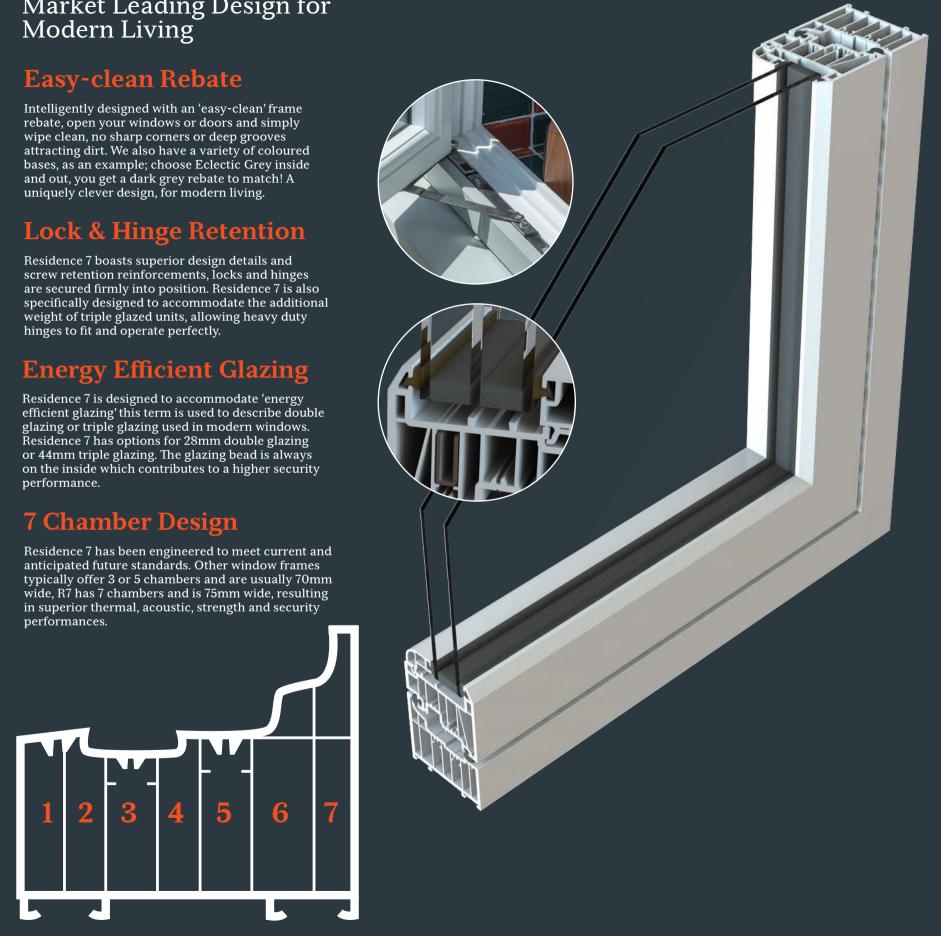

# **FEATURES & PERFORMANCE** Market Leading Design for Modern Living

# **Energy Efficient Glazing**

anticipated future standards. Other window frames wide, R7 has 7 chambers and is 75mm wide, resulting in superior thermal, acoustic, strength and security performances.

Your Residence journey is just beginning.