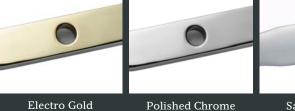

## Handles & Stays

Personalise your windows with our Romatopola Hardware. It is Latin for hardware!

Our range includes key locking Monkey Tail or Pear Drop handles with matching peg stays in nine colour options. There is a colour to suit all tastes, ideal for recreating a period allure or to complement a more contemporary appearance.