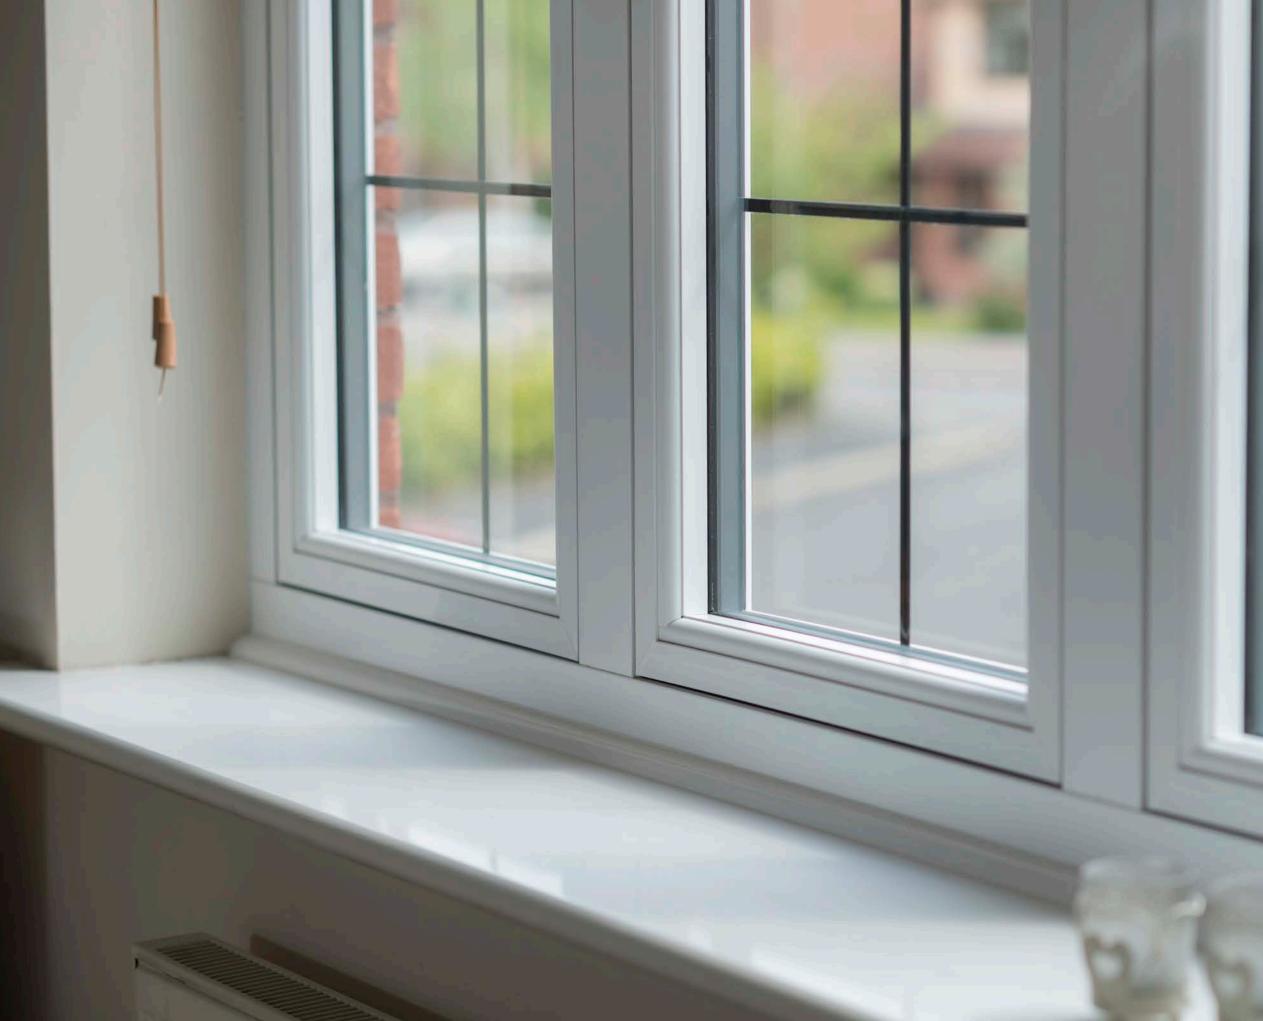

# Flush Sash Inside & Out

Elegantly flush sash exterior and interior gives the R7 its chic modern appearance and versatility to be used for both contemporary new builds and traditional British homes alike. All glass sight-lines are perfectly equal providing symmetry for a timeless kerbside appeal. Choose from one of our five glazing beads to fully personalise your choice, continue the flush contemporary appearance with the Square or soften the look with the Decorative.

White

A glazing bead is the part that secures your glass and by choosing one of our five glazing bead options to suit your individual style, you can personalise the internal aesthetic of your windows. With a choice of both 28mm double glazing and 44mm triple glazing, performance comes as standard.

There are five options to choose from; 28mm Decorative, 28mm Staff, 28mm Square, 44mm Decorative & 44mm Square.

Our example below shows a 28mm Decorative bead.