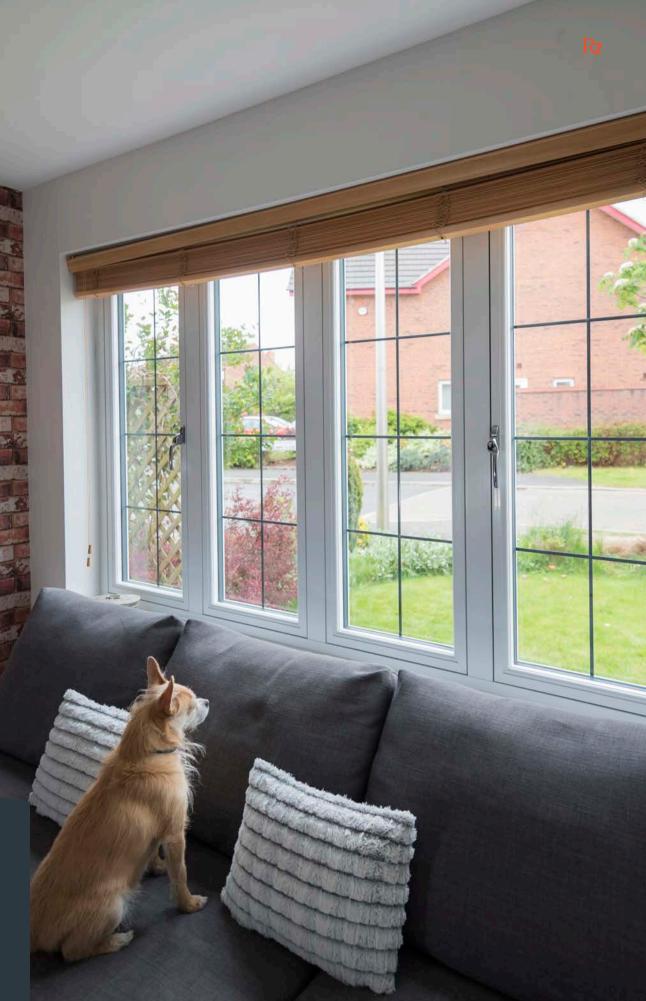

# **Tailored To You**

Residence 7 windows and doors are finished to perfection, combining a modern flush appearance and unquestionable market leading design features and performance, all in a maintenance free material. Available as casement windows, shaped windows, bay and bow windows, orangeries, conservatories, single doors and French doors - R7 has all the choices for your perfect home.

# Your Home, Your Way

Create an individual design statement for your home with a range of luxury colour finishes and hardware options, all have been carefully created with you in mind, allowing you to replace your current windows and doors with a more efficient, secure and attractive system.