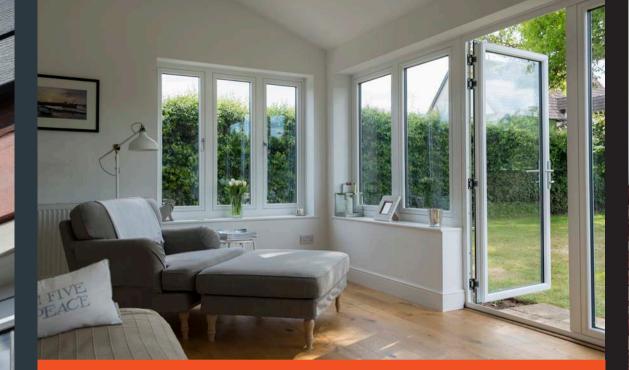

# **Tailored To You**

Residence 7 windows and doors are finished to perfection, combining a modern flush appearance and unquestionable market leading design features and performance, all in a maintenance free material. Available as casement windows, shaped windows, bay and bow windows, orangeries, conservatories, single doors and French doors - R7 has all the choices for your perfect home.

# Flush Sash Inside & Out

Elegantly flush sash exterior and interior gives the R7 its chic modern appearance and versatility to be used for both contemporary new builds and traditional British homes alike. All glass sight-lines are perfectly equal providing symmetry for a timeless kerbside appeal. Choose from one of our five glazing beads to fully personalise your choice, continue the flush contemporary appearance with the Square or soften the look with the Decorative.