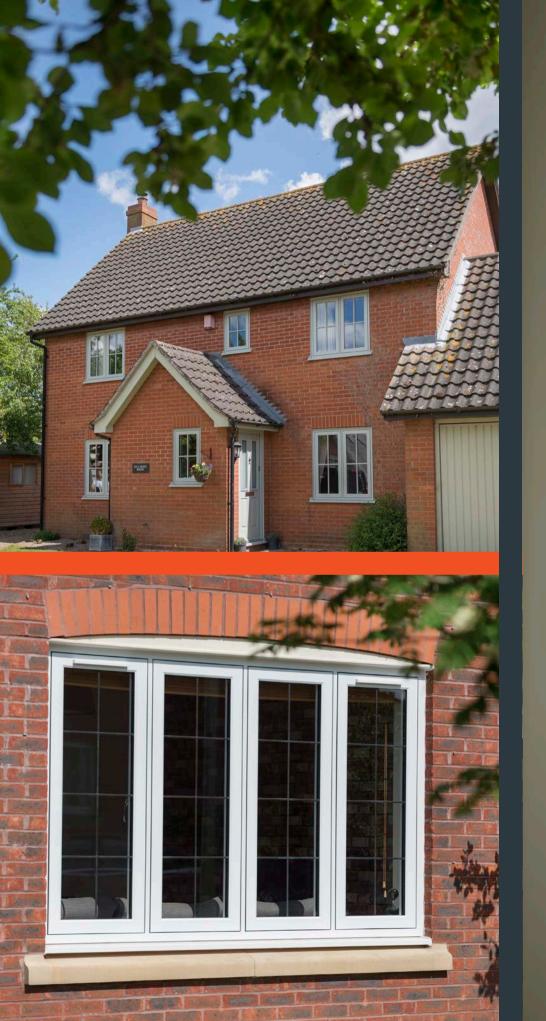

# **Complete Bays & Corner-posts**

Contemporary and traditional bay windows and orangeries are easy to create using Residence 7. Choose from delightfully decorative or sleek square corner-posts. R7 has a complete range to suit multiple bay angles and designs. For further personalisation you can choose to add Georgian bar too. It is easy to create your perfect solution to complement your home.