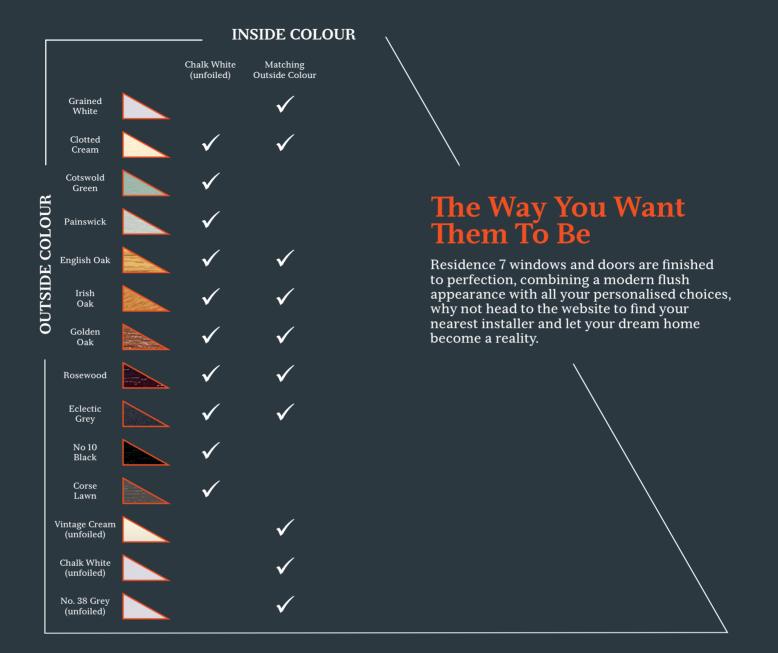

# Your Home, Your Way

Create an individual design statement for your home with a range of luxury colour finishes and hardware options, all have been carefully created with you in mind, allowing you to replace your current windows and doors with a more efficient, secure and attractive system.

## Handles & Stays

Personalise your windows with our Romatopola Hardware. It is Latin for hardware!

Our range includes key locking Monkey Tail or Pear Drop handles with matching peg stays in nine colour options. There is a colour to suit all tastes, ideal for recreating a period allure or to complement a more contemporary appearance.