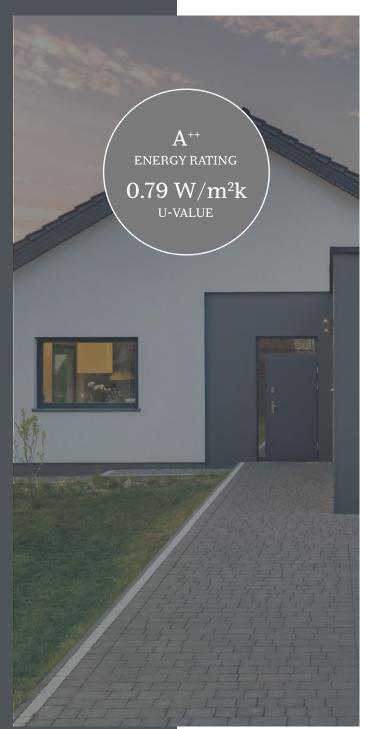

#### ENERGY EFFICIENCY

R<sup>2</sup> HAS MARKET LEADING THERMAL AND ACOUSTIC VALUES. CERTIFIED WITH A WINDOW ENERGY RATING OF A++ IT ACCOMMODATES THE MOST THERMALLY AND ACOUSTICALLY EFFICIENT 44MM TRIPLE GLAZING AND 28MM DOUBLE GLAZING, ATTAINING U-VALUES OF 0.79 W/M<sup>2</sup>K WITH TRIPLE GLAZING, PASSIVHAUS STANDARD AND 1.2 WITH DOUBLE GLAZING, FAR SURPASSING THE BRITISH BUILDING REGULATION REQUIREMENTS.