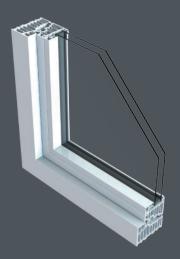

#### EQUAL SIGHT-LINES

R<sup>2</sup> IS BUILT TO UNQUESTIONABLE MARKET LEADING DESIGN STANDARDS, THIS EFFECTIVE AND HIGH PERFORMANCE SOLUTION OFFERS CLEAN LINES AND ADVANCED FUNCTIONALITY. AN ELEGANTLY FLUSH SASH EXTERIOR AND A UNIQUE SQUARE INTERIOR GIVES RESIDENCE<sup>2</sup> ITS BOLD AND MODERN APPEARANCE. ALL GLASS SIGHT-LINES ARE PERFECTLY EQUAL PROVIDING SYMMETRY, COMPLEMENTING THE INTERNAL STYLISH SQUARE DETAIL.

#### LOCK & HINGE RETENTION

R<sup>2</sup> BOASTS SUPERIOR SCREW RETENTION REINFORCEMENTS, LOCKS AND HINGES ARE SECURED FIRMLY INTO POSITION. IT IS ALSO SPECIFICALLY DESIGNED TO ACCOMMODATE THE ADDITIONAL WEIGHT OF TRIPLE GLAZED UNITS, ALLOWING HEAVY DUTY HINGES TO FIT AND OPERATE PERFECTLY.

#### 9 CHAMBER DESIGN

R<sup>2</sup> HAS BEEN ENGINEERED TO MEET CURRENT AND ANTICIPATED FUTURE STANDARDS, MADE TO CEN A WALL THICKNESS WHICH IS THE HIGHEST CLASSIFICATION IN EUROPE. OTHER WINDOW FRAMES TYPICALLY OFFER 3 OR 5 CHAMBERS AND ARE USUALLY 70MM WIDE, R<sup>2</sup> HAS 9 CHAMBERS AND IS 100MM WIDE, RESULTING IN SUPERIOR THERMAL, ACOUSTIC, STRENGTH AND SECURITY PERFORMANCES.