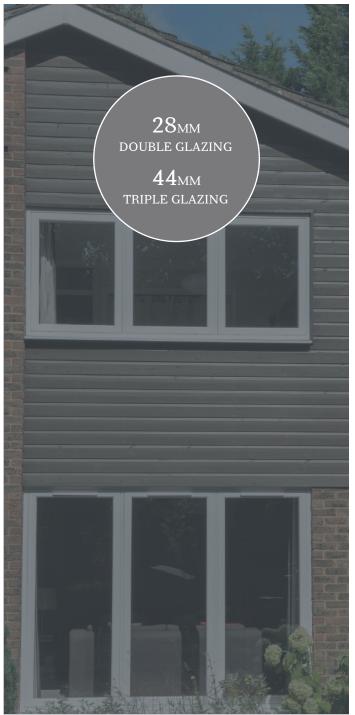

#### ENERGY EFFICIENCY

R<sup>2</sup> HAS MARKET LEADING THERMAL AND ACOUSTIC VALUES. CERTIFIED WITH A WINDOW ENERGY RATING OF A++ IT ACCOMMODATES THE MOST THERMALLY AND ACOUSTICALLY EFFICIENT 44MM TRIPLE GLAZING AND 28MM DOUBLE GLAZING, ATTAINING U-VALUES OF 0.79 W/M<sup>2</sup>K WITH TRIPLE GLAZING, PASSIVHAUS STANDARD AND 1.2 WITH DOUBLE GLAZING, FAR SURPASSING THE BRITISH BUILDING REGULATION REQUIREMENTS.