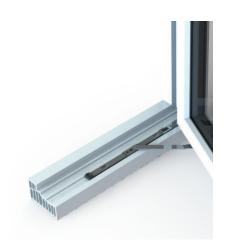

#### 9 CHAMBER DESIGN

R<sup>2</sup> HAS BEEN ENGINEERED TO MEET CURRENT AND ANTICIPATED FUTURE STANDARDS, MADE TO CEN A WALL THICKNESS WHICH IS THE HIGHEST CLASSIFICATION IN EUROPE. OTHER WINDOW FRAMES TYPICALLY OFFER 3 OR 5 CHAMBERS AND ARE USUALLY 70MM WIDE, R<sup>2</sup> HAS 9 CHAMBERS AND IS 100MM WIDE, RESULTING IN SUPERIOR THERMAL, ACOUSTIC, STRENGTH AND SECURITY PERFORMANCES.