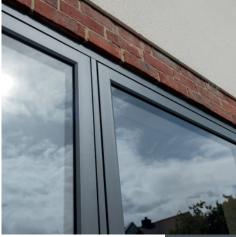

#### EQUAL SIGHT-LINES

R<sup>2</sup> IS BUILT TO UNQUESTIONABLE MARKET LEADING DESIGN STANDARDS, THIS EFFECTIVE AND HIGH PERFORMANCE SOLUTION OFFERS CLEAN LINES AND ADVANCED FUNCTIONALITY. AN ELEGANTLY FLUSH SASH EXTERIOR AND A UNIQUE SQUARE INTERIOR GIVES RESIDENCE<sup>2</sup> ITS BOLD AND MODERN APPEARANCE. ALL GLASS SIGHT-LINES ARE PERFECTLY EQUAL PROVIDING SYMMETRY, COMPLEMENTING THE INTERNAL STYLISH SQUARE DETAIL.

#### LOCK & HINGE RETENTION

R<sup>2</sup> BOASTS SUPERIOR SCREW RETENTION REINFORCEMENTS, LOCKS AND HINGES ARE SECURED FIRMLY INTO POSITION. IT IS ALSO SPECIFICALLY DESIGNED TO ACCOMMODATE THE ADDITIONAL WEIGHT OF TRIPLE GLAZED UNITS, ALLOWING HEAVY DUTY HINGES TO FIT AND OPERATE PERFECTLY.