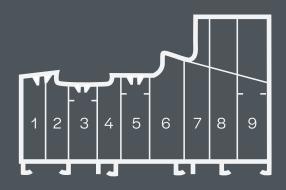

#### 9 CHAMBER DESIGN

R<sup>2</sup> HAS BEEN ENGINEERED TO MEET CURRENT AND ANTICIPATED FUTURE STANDARDS, MADE TO CEN A WALL THICKNESS WHICH IS THE HIGHEST CLASSIFICATION IN EUROPE. OTHER WINDOW FRAMES TYPICALLY OFFER 3 OR 5 CHAMBERS AND ARE USUALLY 70MM WIDE, R<sup>2</sup> HAS 9 CHAMBERS AND IS 100MM WIDE, RESULTING IN SUPERIOR THERMAL, ACOUSTIC, STRENGTH AND SECURITY PERFORMANCES.