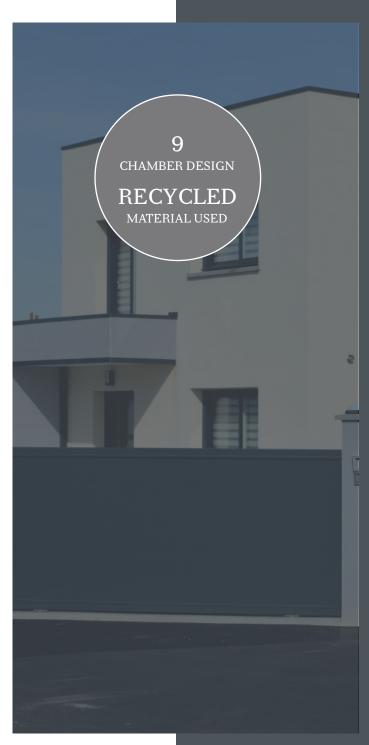

#### MAINTENANCE FREE

PVCU IS AN INSULATING MATERIAL, KEEPING YOU COSY IN THE WINTER AND COOL IN THE SUMMER, CONTRIBUTING TO LOWER ENERGY BILLS AND CARBON EMISSIONS. ALL OUR WINDOWS AND DOORS CAN BE FULLY RECYCLED UP TO 20 TIMES, MEANING A LIFE SPAN OF OVER 300 YEARS AND WE ACTUALLY INCLUDE A RECYCLED MATERIAL SECTION WITHIN THE PROFILES. AS FOR MAINTENANCE, THERE'S VERY LITTLE, NO TOXIC PAINTS, PRIMERS, PRESERVATIVES OR FUNGICIDES TO KEEP YOUR WINDOWS LOOKING NEW; A SIMPLE WIPE CLEAN WILL DO THAT.

#### 9 CHAMBER DESIGN

R<sup>2</sup> HAS BEEN ENGINEERED TO MEET CURRENT AND ANTICIPATED FUTURE STANDARDS, MADE TO CEN A WALL THICKNESS WHICH IS THE HIGHEST CLASSIFICATION IN EUROPE. OTHER WINDOW FRAMES TYPICALLY OFFER 3 OR 5 CHAMBERS AND ARE USUALLY 70MM WIDE, R<sup>2</sup> HAS 9 CHAMBERS AND IS 100MM WIDE, RESULTING IN SUPERIOR THERMAL, ACOUSTIC, STRENGTH AND SECURITY PERFORMANCES.