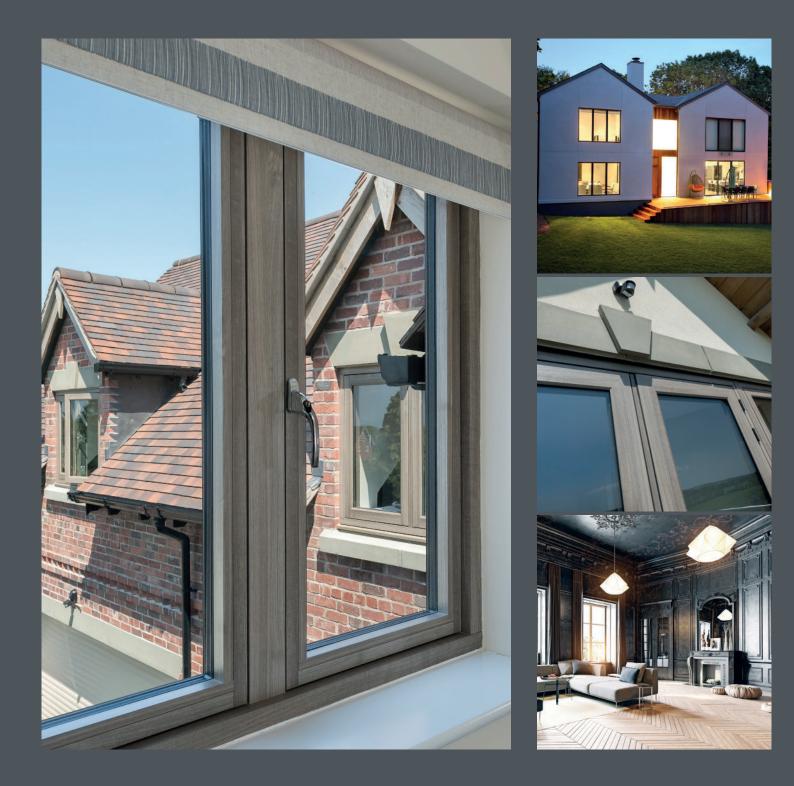

#### SQUARED.

THE RESIDENCE COLLECTION ARE PIONEERS IN THEIR FIELD, DEVELOPING WINDOW AND DOOR SYSTEMS WITH TECHNOLOGY AND INNOVATION AT THE FOREFRONT.

R<sup>2</sup> IS THE ARCHITECTURAL HIGHLIGHT OF THE COLLECTION, WITH CLEAN LINES AND SUPERB PERFORMANCE.

#### EQUAL SIGHT-LINES

R<sup>2</sup> IS BUILT TO UNQUESTIONABLE MARKET LEADING DESIGN STANDARDS, THIS EFFECTIVE AND HIGH PERFORMANCE SOLUTION OFFERS CLEAN LINES AND ADVANCED FUNCTIONALITY. AN ELEGANTLY FLUSH SASH EXTERIOR AND A UNIQUE SQUARE INTERIOR GIVES RESIDENCE<sup>2</sup> ITS BOLD AND MODERN APPEARANCE. ALL GLASS SIGHT-LINES ARE PERFECTLY EQUAL PROVIDING SYMMETRY, COMPLEMENTING THE INTERNAL STYLISH SQUARE DETAIL.