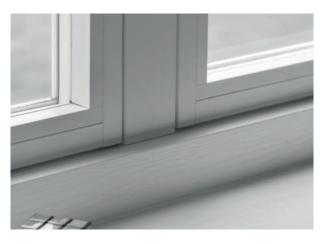

#### EQUAL SIGHT-LINES

R<sup>2</sup> IS BUILT TO UNQUESTIONABLE MARKET LEADING DESIGN STANDARDS, THIS EFFECTIVE AND HIGH PERFORMANCE SOLUTION OFFERS CLEAN LINES AND ADVANCED FUNCTIONALITY. AN ELEGANTLY FLUSH SASH EXTERIOR AND A UNIQUE SQUARE INTERIOR GIVES RESIDENCE<sup>2</sup> ITS BOLD AND MODERN APPEARANCE. ALL GLASS SIGHT-LINES ARE PERFECTLY EQUAL PROVIDING SYMMETRY, COMPLEMENTING THE INTERNAL STYLISH SQUARE DETAIL.

#### 9 CHAMBER DESIGN

R<sup>2</sup> HAS BEEN ENGINEERED TO MEET CURRENT AND ANTICIPATED FUTURE STANDARDS, MADE TO CEN A WALL THICKNESS WHICH IS THE HIGHEST CLASSIFICATION IN EUROPE. OTHER WINDOW FRAMES TYPICALLY OFFER 3 OR 5 CHAMBERS AND ARE USUALLY 70MM WIDE, R<sup>2</sup> HAS 9 CHAMBERS AND IS 100MM WIDE, RESULTING IN SUPERIOR THERMAL, ACOUSTIC, STRENGTH AND SECURITY PERFORMANCES.