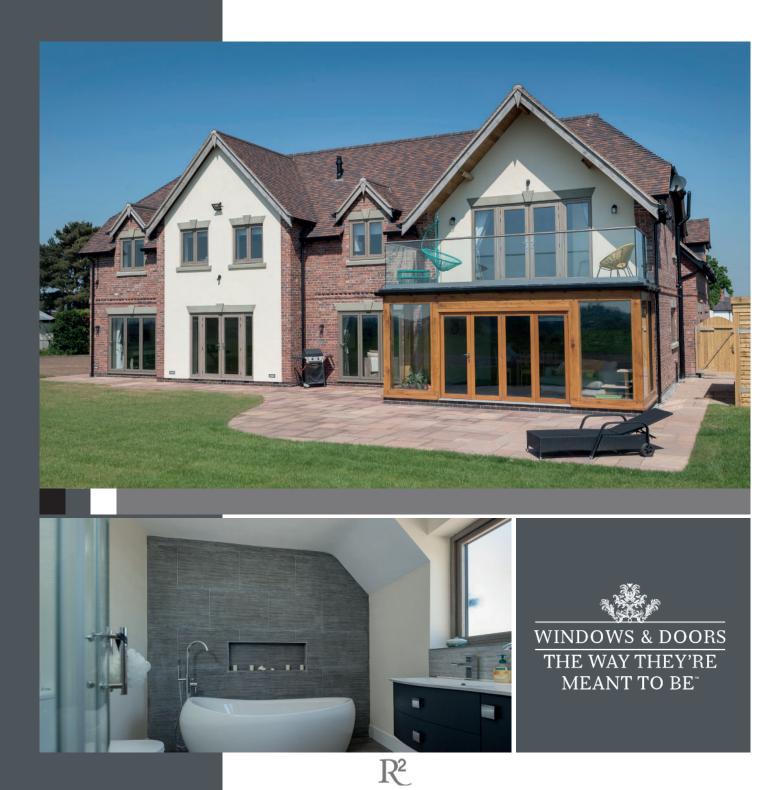

WINDOWS & DOORS

THE WAY THEY'RE MEANT TO BE™

#### SQUARED.

THE RESIDENCE COLLECTION ARE PIONEERS IN THEIR FIELD, DEVELOPING WINDOW AND DOOR SYSTEMS WITH TECHNOLOGY AND INNOVATION AT THE FOREFRONT.

R<sup>2</sup> IS THE ARCHITECTURAL HIGHLIGHT OF THE COLLECTION, WITH CLEAN LINES AND SUPERB PERFORMANCE.