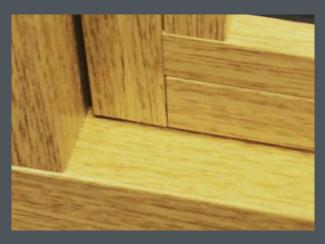

#### 9 CHAMBER DESIGN

R<sup>2</sup> HAS BEEN ENGINEERED TO MEET CURRENT AND ANTICIPATED FUTURE STANDARDS, MADE TO CEN A WALL THICKNESS WHICH IS THE HIGHEST CLASSIFICATION IN EUROPE. OTHER WINDOW FRAMES TYPICALLY OFFER 3 OR 5 CHAMBERS AND ARE USUALLY 70MM WIDE, R<sup>2</sup> HAS 9 CHAMBERS AND IS 100MM WIDE, RESULTING IN SUPERIOR THERMAL, ACOUSTIC, STRENGTH AND SECURITY PERFORMANCES.