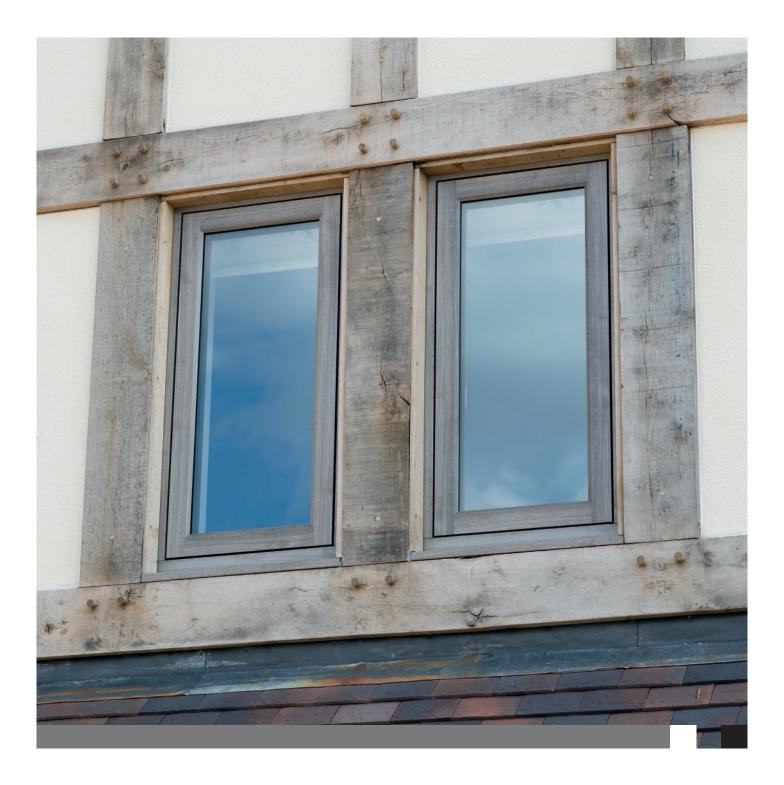

### CONVERT<sup>2</sup> THE ELEGANT CHOICE.

FEELS ELEGANT AND TIMELESS. FOR THOSE WANTING A CONTEMPORARY LOOK IN A TRADITIONAL BUILDING.