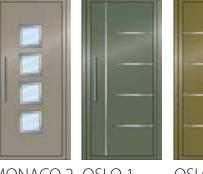

#### **Style Choices**

An extensive choice of styles are available that can be incorporated in almost any frame configuration. Your Dutemann Haus door can be finished in any RAL colour, with a wide choice of ironmongery, allowing you to specify a door that suits any property style. Each bespoke door is made to measure; a single door can be manufactured to a maximum dimension of 1200mm wide and 2390mm high. Double door combinations along with top and sidelight configurations are also available.

#### **Finish**

ATHENS 3 BARCELONA 1 BARCELONA 2 BARCELONA 3 BARCELONA 4 CADIZ 1

PRAGUE 2 PRAGUE 4 VENICE 1 VENICE 2 VENICE 3

The doors can be finished in a choice of over 200 RAL colours. The powder coat is applied to the aluminium extrusions in a factory controlled environment ensuring a high-quality finish. For coastal locations, this can be upgraded to marine grade finish.