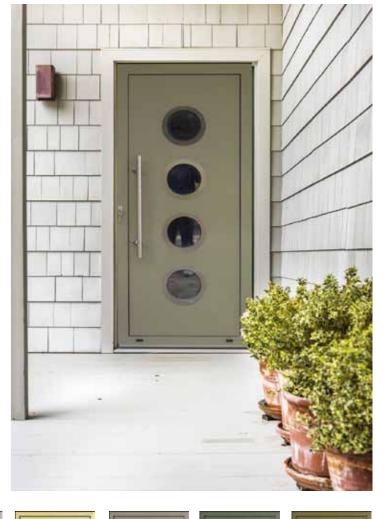

# Dutemänn Haus

All of our door systems are manufactured to exceed current U-value building regulations

#### **Style Choices**

An extensive choice of styles are available that can be incorporated in almost any frame configuration. Your Dutemann Haus door can be finished in any RAL colour, with a wide choice of ironmongery, allowing you to specify a door that suits any property style. Each bespoke door is made to measure; a single door can be manufactured to a maximum dimension of 1200mm wide and 2390mm high. Double door combinations along with top and sidelight configurations are also available.

#### Security

Security is always an important factor when purchasing a front door. Our product has been specifically designed with this in mind. We only fit top quality German locking systems with an automatic locking function which is the preferred specification for Secured by Design. The lock is then fitted with a 3 star security cylinder. Each Haus door is fitted with dual security hinges which are fully adjustable for your convenience.

Glazed door panels are fitted with triple glazed toughened safety glass. Side lights and top lights frames are prepared to accept 44 mm triple glazed units with beading on the inside so it cannot be removed from the outside.