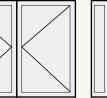

### **DOOR OPTIONS**

width

2390mm

1200mm

width

2390mm

2400mm

top light

height

width

fixed side leaf 2 fixed side leafs

2 fixed side leafs fixed transom fixed transom

2400mm

1200mm

2390mm 1200mm width

#### **Style Choices**

An extensive choice of styles are available that can be incorporated in almost any frame configuration. Your Dutemann Haus door can be finished in any RAL colour, with a wide choice of ironmongery, allowing you to specify a door that suits any property style. Each bespoke door is made to measure; a single door can be manufactured to a maximum dimension of 1200mm wide and 2390mm high. Double door combinations along with top and sidelight configurations are also available.