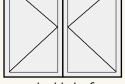

### **DOOR OPTIONS**

width

2390mm

1200mm

width

2390mm

2400mm

top light

height

width

fixed side leaf 2 fixed side leafs

2 fixed side leafs fixed transom fixed transom

2400mm

1200mm

2390mm 1200mm width

#### **Style Choices**

An extensive choice of styles are available that can be incorporated in almost any frame configuration. Your Dutemann Haus door can be finished in any RAL colour, with a wide choice of ironmongery, allowing you to specify a door that suits any property style. Each bespoke door is made to measure; a single door can be manufactured to a maximum dimension of 1200mm wide and 2390mm high. Double door combinations along with top and sidelight configurations are also available.