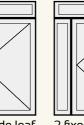

### **DOOR OPTIONS**

width

2390mm

1200mm

width

2390mm

2400mm

top light

height

width

fixed side leaf 2 fixed side leafs

2 fixed side leafs fixed transom fixed transom

2400mm

1200mm

2390mm 1200mm width

#### **Style Choices**

An extensive choice of styles are available that can be incorporated in almost any frame configuration. Your Dutemann Haus door can be finished in any RAL colour, with a wide choice of ironmongery, allowing you to specify a door that suits any property style. Each bespoke door is made to measure; a single door can be manufactured to a maximum dimension of 1200mm wide and 2390mm high. Double door combinations along with top and sidelight configurations are also available.