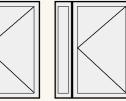

### **DOOR OPTIONS**

width

2390mm

1200mm

width

2390mm

2400mm

top light

height

width

fixed side leaf 2 fixed side leafs

2 fixed side leafs fixed transom fixed transom

2400mm

1200mm

2390mm 1200mm width

#### **Style Choices**

An extensive choice of styles are available that can be incorporated in almost any frame configuration. Your Dutemann Haus door can be finished in any RAL colour, with a wide choice of ironmongery, allowing you to specify a door that suits any property style. Each bespoke door is made to measure; a single door can be manufactured to a maximum dimension of 1200mm wide and 2390mm high. Double door combinations along with top and sidelight configurations are also available.