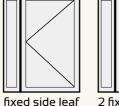

### **DOOR OPTIONS**

width

2390mm

1200mm

width

2390mm

2400mm

top light

height

width

fixed side leaf 2 fixed side leafs

2 fixed side leafs fixed transom fixed transom

2400mm

1200mm

2390mm 1200mm width

#### **Style Choices**

An extensive choice of styles are available that can be incorporated in almost any frame configuration. Your Dutemann Haus door can be finished in any RAL colour, with a wide choice of ironmongery, allowing you to specify a door that suits any property style. Each bespoke door is made to measure; a single door can be manufactured to a maximum dimension of 1200mm wide and 2390mm high. Double door combinations along with top and sidelight configurations are also available.