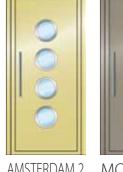

#### **Style Choices**

An extensive choice of styles are available that can be incorporated in almost any frame configuration. Your Dutemann Haus door can be finished in any RAL colour, with a wide choice of ironmongery, allowing you to specify a door that suits any property style. Each bespoke door is made to measure; a single door can be manufactured to a maximum dimension of 1200mm wide and 2390mm high. Double door combinations along with top and sidelight configurations are also available.

#### **Finish**

ATHENS 3 BARCELONA 1 BARCELONA 2 BARCELONA 3 BARCELONA 4 CADIZ 1

PRAGUE 2 PRAGUE 4 VENICE 1 VENICE 2 VENICE 3

The doors can be finished in a choice of over 200 RAL colours. The powder coat is applied to the aluminium extrusions in a factory controlled environment ensuring a high-quality finish. For coastal locations, this can be upgraded to marine grade finish.