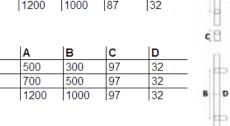

### **DOOR OPTIONS**

width

2390mm

1200mm

width

2390mm

2400mm

top light

height

width

fixed side leaf 2 fixed side leafs

2 fixed side leafs fixed transom fixed transom

2400mm

1200mm

2390mm 1200mm width

#### **Style Choices**

An extensive choice of styles are available that can be incorporated in almost any frame configuration. Your Dutemann Haus door can be finished in any RAL colour, with a wide choice of ironmongery, allowing you to specify a door that suits any property style. Each bespoke door is made to measure; a single door can be manufactured to a maximum dimension of 1200mm wide and 2390mm high. Double door combinations along with top and sidelight configurations are also available.