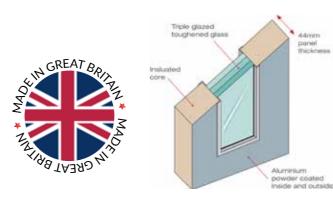

Glazed door panels are fitted with triple glazed toughened safety glass. Side lights and top lights frames are prepared to accept 44 mm triple glazed units with beading on the inside so it cannot be removed from the outside.

#### **Energy Efficient**

The Dutemann Haus Door range provides exceptional thermal performance. All of our door systems are manufactured to exceed current U- value building regulations. Our panels are 44mm thick constructed of two pressed panels of aluminium with a highly insulated inner core, this construction gives us a panel U value of just 0.71w/(m2k) for both glazed or solid panels.

#### **Panel Construction**

Each Dutemänn Haus panel is a massive 44mm thick constructed from two pressed aluminium sheets on the outer faces reinforced with laminated wooden sheets all encasing the highly thermally efficient inner core.

The result is a highly stable, thermally efficient product which is unaffected by extreme weather conditions. Glazed panels are bonded into openings for security and held in place with an internal bezel.