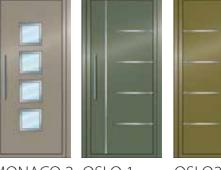

#### **Style Choices**

An extensive choice of styles are available that can be incorporated in almost any frame configuration. Your Dutemann Haus door can be finished in any RAL colour, with a wide choice of ironmongery, allowing you to specify a door that suits any property style. Each bespoke door is made to measure; a single door can be manufactured to a maximum dimension of 1200mm wide and 2390mm high. Double door combinations along with top and sidelight configurations are also available.

#### **Finish**

ATHENS 3 BARCELONA 1 BARCELONA 2 BARCELONA 3 BARCELONA 4 CADIZ 1

PRAGUE 2 PRAGUE 4 VENICE 1 VENICE 2 VENICE 3

The doors can be finished in a choice of over 200 RAL colours. The powder coat is applied to the aluminium extrusions in a factory controlled environment ensuring a high-quality finish. For coastal locations, this can be upgraded to marine grade finish.