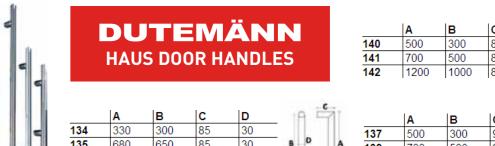

### **DOOR OPTIONS**

width

2390mm

1200mm

width

2390mm

2400mm

top light

height

width

fixed side leaf 2 fixed side leafs

2 fixed side leafs fixed transom fixed transom

2400mm

1200mm

2390mm 1200mm width

#### **Style Choices**

An extensive choice of styles are available that can be incorporated in almost any frame configuration. Your Dutemann Haus door can be finished in any RAL colour, with a wide choice of ironmongery, allowing you to specify a door that suits any property style. Each bespoke door is made to measure; a single door can be manufactured to a maximum dimension of 1200mm wide and 2390mm high. Double door combinations along with top and sidelight configurations are also available.