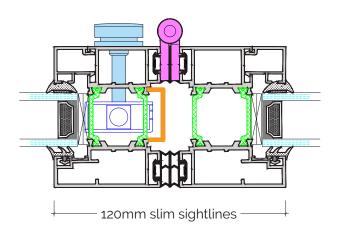

## **Technical Information**

- 120mm Slim sightlines
- Adjustable jambs
- Ultra-smooth bottom running
- Multiple threshold options
- ✓ 3 stocked colours, RAL 7016M, RAL 9016G, RAL 9005M
- Fast Lead times
- ✓ Large thermal break for increased thermal values
- ✓ Triple glazed can achieve 1.4 W/m²K
- ✓ Intermediate doors have concealed shoot bolt locking
- Key locking shoot bolt optional
- All configurations available
- Opening either in or out
- Dual Colour & Special Finishes available
- ✓ Ideal for new build or replacement installation
- ✓ Document Q Compliant,
- BS6375 Part 1 Weather Testing
- ✓ PAS 24 available
- Maximum height 2500mm per panel
- ✓ Maximum width 1200mm per panel
- ✓ Maximum weight 120KG per panel

## FD120 A Classic Bifolding Door by Dutemänn

Standard Threshold Detail

**Head Detail** 

Intermediate detail integrated lock

Outerframe detail with adjustable jambs