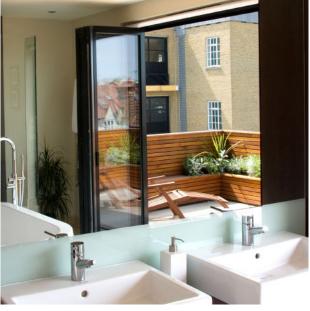

## The FD120 is a classic Bi-Folding Door, that's anything but basic!

If you're looking for a mid-range high performance door, this Classic Bi-Folding door by Dutemänn is a true contender. Offering sightlines of just **120mm** along with **adjustable jambs**, this smooth bottom running system comes fitted with **bespoke designed hardware** with a maximum weight capacity of **120kgs per panel**, meaning even triple glazed sealed units are carried with ease.

The doors can open in or out, the sash and outer frame are both **70mm** in depth which gives excellent thermal values and is ideal for the replacement market. What's more, the FD120 Bi-Folding Door is **stocked in 3 colours** and also comes with a **Dutemann 10 Year Guarantee**.