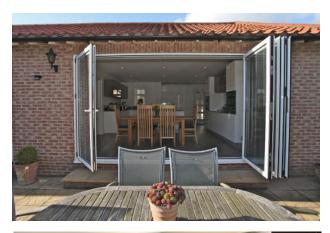

## The FD120 is a classic Bi-Folding Door, that's anything but basic!

If you're looking for a mid-range high performance door, this Classic Bi-Folding door by Dutemänn is a true contender. Offering sightlines of just **120mm** along with **adjustable jambs**, this smooth bottom running system comes fitted with **bespoke designed hardware** with a maximum weight capacity of **120kgs per panel**, meaning even triple glazed sealed units are carried with ease.

The doors can open in or out, the sash and outer frame are both **70mm** in depth which gives excellent thermal values and is ideal for the replacement market. What's more, the FD120 Bi-Folding Door is **stocked in 3 colours** and also comes with a **Dutemann 10 Year Guarantee**.