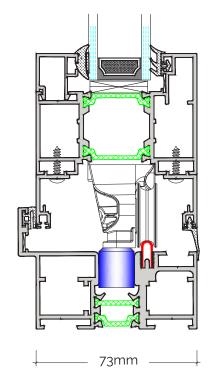

## FD120 A Classic Bifolding Door by Dutemänn

Standard Threshold Detail

**Head Detail** 

Intermediate detail integrated lock

Outerframe detail with adjustable jambs