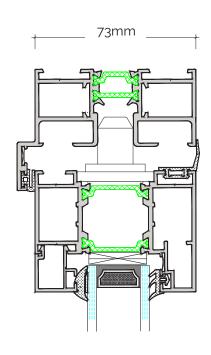

## FD120 A Classic Bifolding Door by Dutemänn

Standard Threshold Detail

**Head Detail** 

Intermediate detail integrated lock

Outerframe detail with adjustable jambs