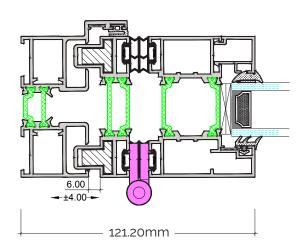

## FD120 A Classic Bifolding Door by Dutemänn

Standard Threshold Detail

**Head Detail** 

Intermediate detail integrated lock

Outerframe detail with adjustable jambs