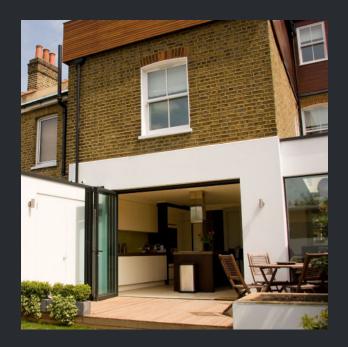

## The FD120 is a classic Bi-Folding Door, that's anything but basic!

If you're looking for a mid-range high performance door, this Classic Bi-Folding door by Dutemänn is a true contender. Offering sightlines of just **120mm** along with **adjustable jambs**, this smooth bottom running system comes fitted with **bespoke designed hardware** with a maximum weight capacity of **120kgs per panel**, meaning even triple glazed sealed units are carried with ease.

The doors can open in or out, the sash and outer frame are both **70mm** in depth which gives excellent thermal values and is ideal for the replacement market. What's more, the FD120 Bi-Folding Door is **stocked in 3 colours** and also comes with a **Dutemann 10 Year Guarantee**.