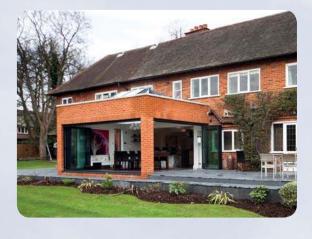

### Double Hipped Rooflights

Our rooflights are constructed from aluminium, and are fully thermally broken giving superior thermal efficiency coupled with low maintenance and stylish design.

We offer quality powder coated finishes to any standard RAL colour of you choice including dual colour (i.e. internal/external different colours).

Different internal and external profile finishes are available including square, ornate and raked features to suit your application.

Our rooflights are made to your specific size with pitches ranging from 15 to 45 degrees (30 degrees is our standard).