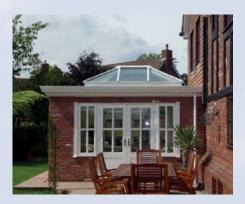

Our rooflights can accommodate a multitude of glazing options from 24mm double glazed to 50mm triple glazed units.

Double hipped rooflight with square bar feature 6.5 metres long by 2.5 metres wide

With our sleek yet robust components, large bar centres are achievable delivering maximum daylight penetration.

Rooflight opposite, displays our square bar feature which gives the look of traditional timber without the maintenance.

All our rooflights can accommodate our opening vents.

Ref : 14169 (978) Banks Design