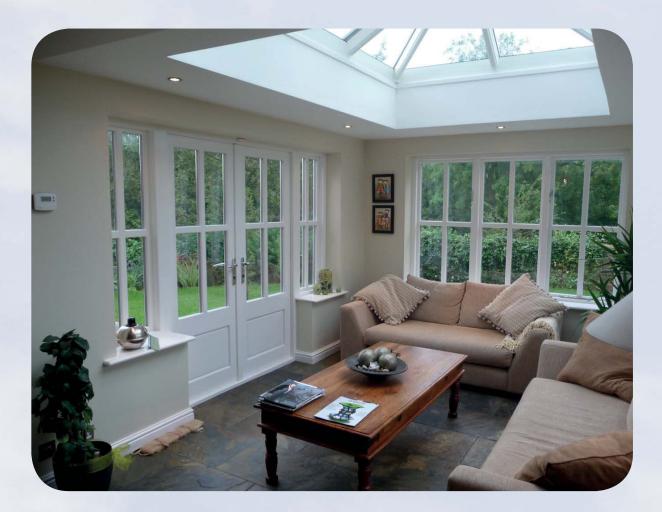

### Double Hipped Rooflights

Our rooflights are constructed from aluminium, and are fully thermally broken giving superior thermal efficiency coupled with low maintenance and stylish design.

We offer quality powder coated finishes to any standard RAL colour of you choice including dual colour (i.e. internal/external different colours).

Our rooflights can accommodate a multitude of glazing options from 24mm double glazed to 50mm triple glazed units.

Double hipped rooflight with square bar feature 6.5 metres long by 2.5 metres wide

With our sleek yet robust components, large bar centres are achievable delivering maximum daylight penetration.