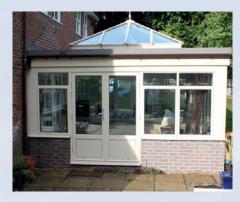

### Double Hipped Rooflights

Our rooflights are constructed from aluminium, and are fully thermally broken giving superior thermal efficiency coupled with low maintenance and stylish design.

We offer quality powder coated finishes to any standard RAL colour of you choice including dual colour (i.e. internal/external different colours).

Different internal and external profile finishes are available including square, ornate and raked features to suit your application.

Our rooflights are made to your specific size with pitches ranging from 15 to 45 degrees (30 degrees is our standard).