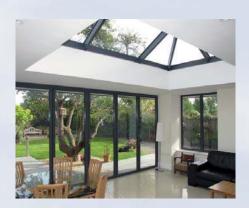

### Double Hipped Rooflights

Our rooflights are constructed from aluminium, and are fully thermally broken giving superior thermal efficiency coupled with low maintenance and stylish design.

We offer quality powder coated finishes to any standard RAL colour of you choice including dual colour (i.e. internal/external different colours).

Our rooflights can accommodate a multitude of glazing options from 24mm double glazed to 50mm triple glazed units.

Double hipped rooflight with square bar feature 6.5 metres long by 2.5 metres wide

With our sleek yet robust components, large bar centres are achievable delivering maximum daylight penetration.