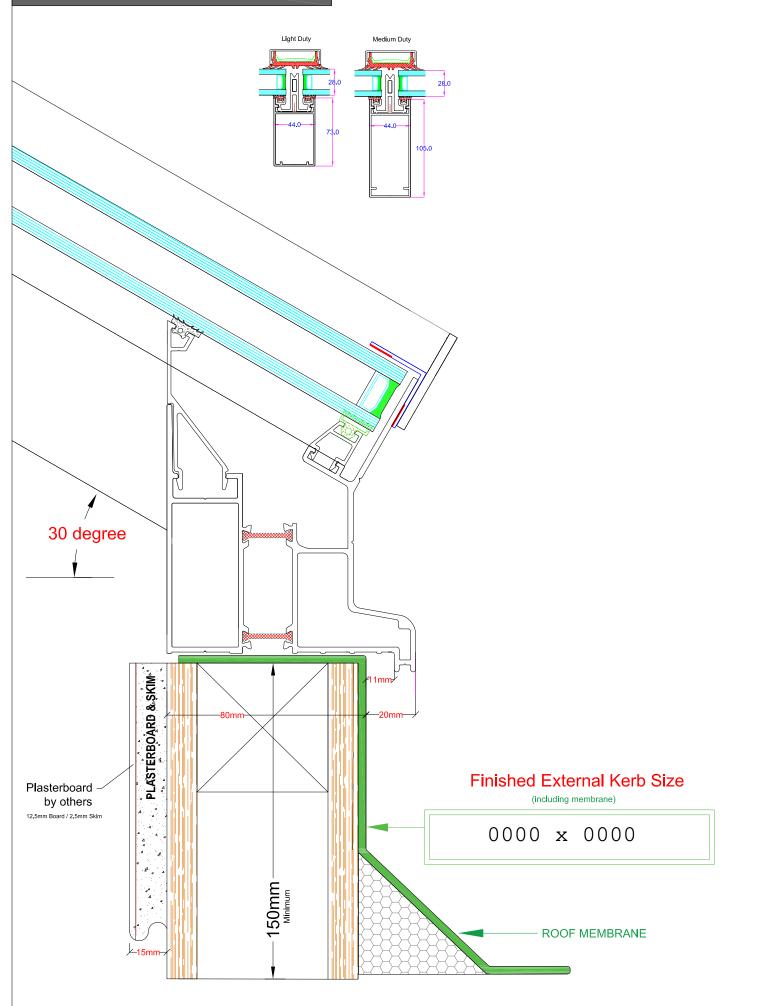

#### Slimline - Eaves Assembly

Different internal and external profile finishes are available including square, ornate and raked features to suit your application.

Our rooflights are made to your specific size with pitches ranging from 15 to 45 degrees (30 degrees is our standard).

Our rooflights can accommodate a multitude of glazing options from 24mm double glazed to 50mm triple glazed units.

Double hipped rooflight with square bar feature 6.5 metres long by 2.5 metres wide

With our sleek yet robust components, large bar centres are achievable delivering maximum daylight penetration.