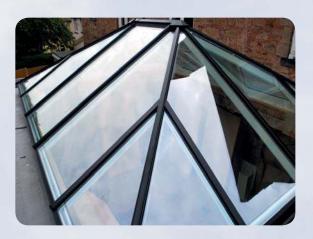

### Double Hipped Rooflights

Our rooflights are constructed from aluminium, and are fully thermally broken giving superior thermal efficiency coupled with low maintenance and stylish design.

We offer quality powder coated finishes to any standard RAL colour of you choice including dual colour (i.e. internal/external different colours).

Different internal and external profile finishes are available including square, ornate and raked features to suit your application.

Our rooflights are made to your specific size with pitches ranging from 15 to 45 degrees (30 degrees is our standard).

Our rooflights can accommodate a multitude of glazing options from 24mm double glazed to 50mm triple glazed units.

Double hipped rooflight with square bar feature 6.5 metres long by 2.5 metres wide

With our sleek yet robust components, large bar centres are achievable delivering maximum daylight penetration.