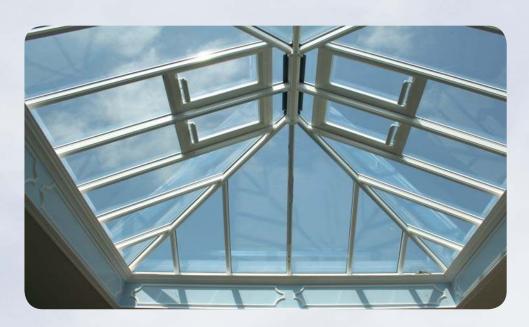

### Double Hipped Rooflights

Our rooflights are constructed from aluminium, and are fully thermally broken giving superior thermal efficiency coupled with low maintenance and stylish design.

We offer quality powder coated finishes to any standard RAL colour of you choice including dual colour (i.e. internal/external different colours).

Our rooflights can accommodate a multitude of glazing options from 24mm double glazed to 50mm triple glazed units.

Double hipped rooflight with square bar feature 6.5 metres long by 2.5 metres wide

With our sleek yet robust components, large bar centres are achievable delivering maximum daylight penetration.

Rooflight opposite, displays our square bar feature which gives the look of traditional timber without the maintenance.

All our rooflights can accommodate our opening vents.

Ref : 14169 (978) Banks Design