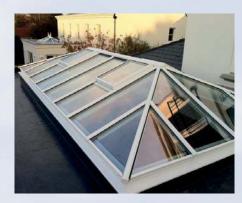

### Double Hipped Rooflights

Our rooflights are constructed from aluminium, and are fully thermally broken giving superior thermal efficiency coupled with low maintenance and stylish design.

We offer quality powder coated finishes to any standard RAL colour of you choice including dual colour (i.e. internal/external different colours).

Our rooflights can accommodate a multitude of glazing options from 24mm double glazed to 50mm triple glazed units.

Double hipped rooflight with square bar feature 6.5 metres long by 2.5 metres wide

With our sleek yet robust components, large bar centres are achievable delivering maximum daylight penetration.

Rooflight opposite, displays our square bar feature which gives the look of traditional timber without the maintenance.

All our rooflights can accommodate our opening vents.

Ref : 14169 (978) Banks Design