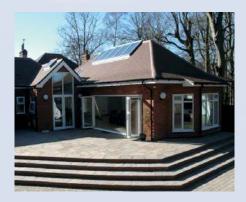

### Double Hipped Rooflights

Our rooflights are constructed from aluminium, and are fully thermally broken giving superior thermal efficiency coupled with low maintenance and stylish design.

We offer quality powder coated finishes to any standard RAL colour of you choice including dual colour (i.e. internal/external different colours).

Different internal and external profile finishes are available including square, ornate and raked features to suit your application.

Our rooflights are made to your specific size with pitches ranging from 15 to 45 degrees (30 degrees is our standard).