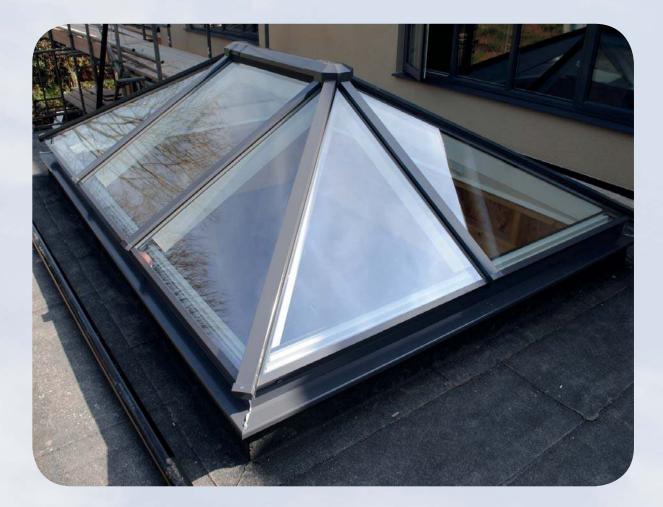

### Double Hipped Rooflights

Our rooflights are constructed from aluminium, and are fully thermally broken giving superior thermal efficiency coupled with low maintenance and stylish design.

We offer quality powder coated finishes to any standard RAL colour of you choice including dual colour (i.e. internal/external different colours).

Different internal and external profile finishes are available including square, ornate and raked features to suit your application.

Our rooflights are made to your specific size with pitches ranging from 15 to 45 degrees (30 degrees is our standard).

Our rooflights can accommodate a multitude of glazing options from 24mm double glazed to 50mm triple glazed units.

Double hipped rooflight with square bar feature 6.5 metres long by 2.5 metres wide

With our sleek yet robust components, large bar centres are achievable delivering maximum daylight penetration.