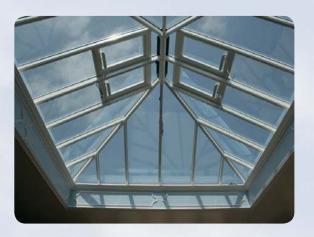

### Double Hipped Rooflights

Our rooflights are constructed from aluminium, and are fully thermally broken giving superior thermal efficiency coupled with low maintenance and stylish design.

We offer quality powder coated finishes to any standard RAL colour of you choice including dual colour (i.e. internal/external different colours).

Our rooflights can accommodate a multitude of glazing options from 24mm double glazed to 50mm triple glazed units.

Double hipped rooflight with square bar feature 6.5 metres long by 2.5 metres wide

With our sleek yet robust components, large bar centres are achievable delivering maximum daylight penetration.

Rooflight opposite, displays our square bar feature which gives the look of traditional timber without the maintenance.

All our rooflights can accommodate our opening vents.

Ref : 14169 (978) Banks Design