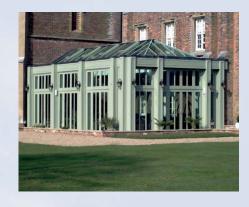

### Double Hipped Rooflights

Our rooflights are constructed from aluminium, and are fully thermally broken giving superior thermal efficiency coupled with low maintenance and stylish design.

We offer quality powder coated finishes to any standard RAL colour of you choice including dual colour (i.e. internal/external different colours).

Different internal and external profile finishes are available including square, ornate and raked features to suit your application.

Our rooflights are made to your specific size with pitches ranging from 15 to 45 degrees (30 degrees is our standard).

Our rooflights can accommodate a multitude of glazing options from 24mm double glazed to 50mm triple glazed units.

Double hipped rooflight with square bar feature 6.5 metres long by 2.5 metres wide

With our sleek yet robust components, large bar centres are achievable delivering maximum daylight penetration.