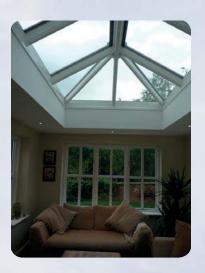

### Double Hipped Rooflights

Our rooflights are constructed from aluminium, and are fully thermally broken giving superior thermal efficiency coupled with low maintenance and stylish design.

We offer quality powder coated finishes to any standard RAL colour of you choice including dual colour (i.e. internal/external different colours).

Rooflight opposite, displays our square bar feature which gives the look of traditional timber without the maintenance.

All our rooflights can accommodate our opening vents.

Ref : 14169 (978) Banks Design