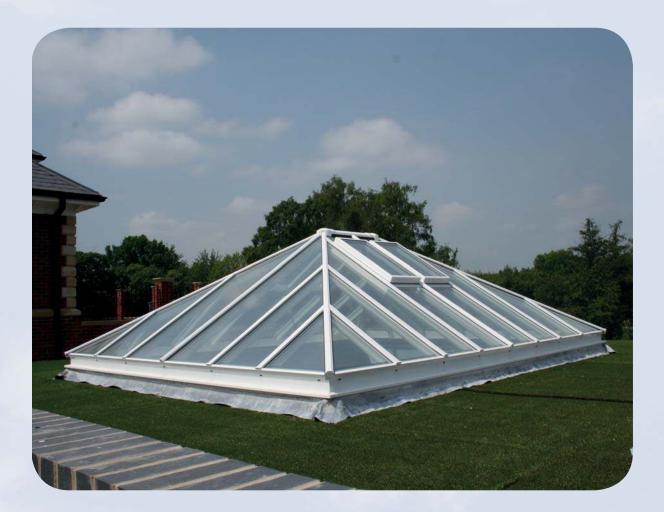

### Double Hipped Rooflights

Our rooflights are constructed from aluminium, and are fully thermally broken giving superior thermal efficiency coupled with low maintenance and stylish design.

We offer quality powder coated finishes to any standard RAL colour of you choice including dual colour (i.e. internal/external different colours).

Different internal and external profile finishes are available including square, ornate and raked features to suit your application.

Our rooflights are made to your specific size with pitches ranging from 15 to 45 degrees (30 degrees is our standard).

Our rooflights can accommodate a multitude of glazing options from 24mm double glazed to 50mm triple glazed units.

Double hipped rooflight with square bar feature 6.5 metres long by 2.5 metres wide

With our sleek yet robust components, large bar centres are achievable delivering maximum daylight penetration.