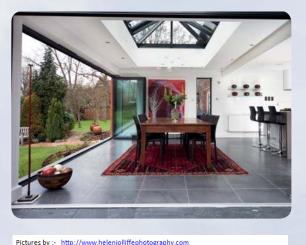

Our rooflights can accommodate a multitude of glazing options from 24mm double glazed to 50mm triple glazed units.

Double hipped rooflight with square bar feature 6.5 metres long by 2.5 metres wide

With our sleek yet robust components, large bar centres are achievable delivering maximum daylight penetration.

Rooflight opposite, displays our square bar feature which gives the look of traditional timber without the maintenance.

All our rooflights can accommodate our opening vents.

Ref : 14169 (978) Banks Design

Pictures by :- <u>http://www.helenjoliittephotography.com</u> Architect :- <u>tilly@adonia-architectural.co.uk</u> <u>http://www.adonia-architectural.co.uk</u>

Ref: 1068 (15045) Clarke

Double Hipped Rooflight Int. Dimensions : 4000mm x 2000mm 30 Degree Pitch Dual Colour : Ral 7016 Matt 2 Electrically Operated Vent 28mm Pilkington Activ Glazing (Clear)