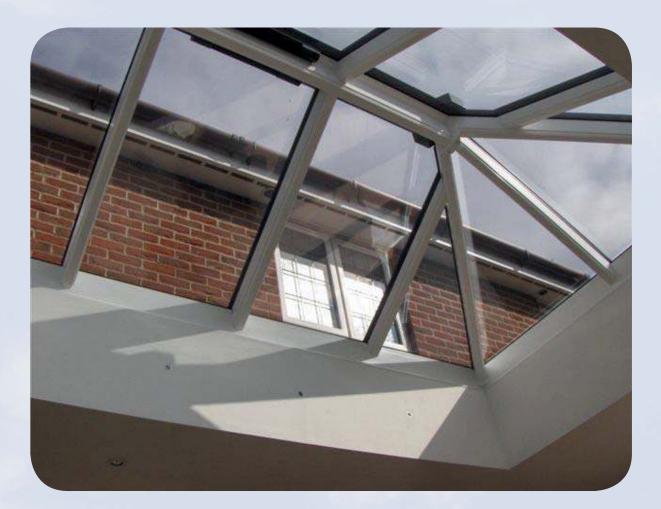

### Double Hipped Rooflights

Our rooflights are constructed from aluminium, and are fully thermally broken giving superior thermal efficiency coupled with low maintenance and stylish design.

We offer quality powder coated finishes to any standard RAL colour of you choice including dual colour (i.e. internal/external different colours).

Different internal and external profile finishes are available including square, ornate and raked features to suit your application.

Our rooflights are made to your specific size with pitches ranging from 15 to 45 degrees (30 degrees is our standard).