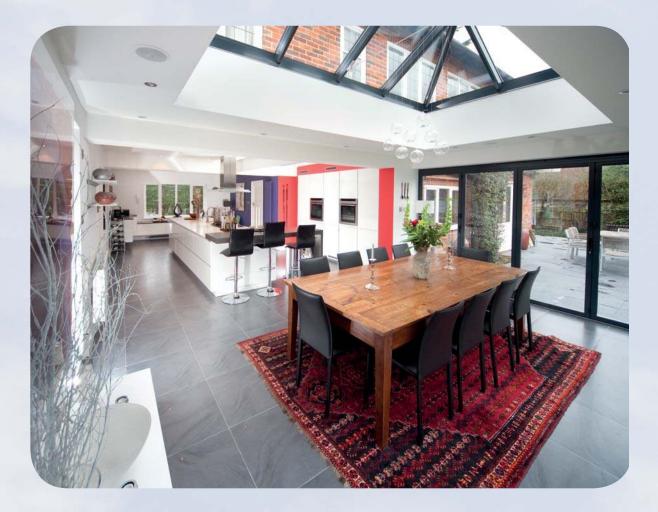

### Double Hipped Rooflights

Our rooflights are constructed from aluminium, and are fully thermally broken giving superior thermal efficiency coupled with low maintenance and stylish design.

We offer quality powder coated finishes to any standard RAL colour of you choice including dual colour (i.e. internal/external different colours).

Our rooflights can accommodate a multitude of glazing options from 24mm double glazed to 50mm triple glazed units.

Double hipped rooflight with square bar feature 6.5 metres long by 2.5 metres wide

With our sleek yet robust components, large bar centres are achievable delivering maximum daylight penetration.