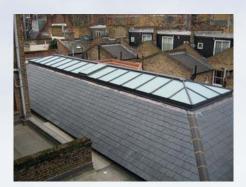

### Double Hipped Rooflights

Our rooflights are constructed from aluminium, and are fully thermally broken giving superior thermal efficiency coupled with low maintenance and stylish design.

We offer quality powder coated finishes to any standard RAL colour of you choice including dual colour (i.e. internal/external different colours).

Double Hipped Rooflight Int. Dimensions : 6000mm x 2200mm 30 Degree Pitch Colour : Ral 9910 Satin 4 Electrically Operated Vent 28mm Pilkington Std Glazing