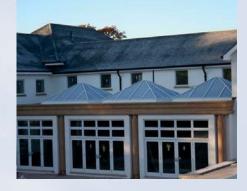

### Double Hipped Rooflights

Our rooflights are constructed from aluminium, and are fully thermally broken giving superior thermal efficiency coupled with low maintenance and stylish design.

We offer quality powder coated finishes to any standard RAL colour of you choice including dual colour (i.e. internal/external different colours).

Our rooflights can accommodate a multitude of glazing options from 24mm double glazed to 50mm triple glazed units.

Double hipped rooflight with square bar feature 6.5 metres long by 2.5 metres wide

With our sleek yet robust components, large bar centres are achievable delivering maximum daylight penetration.

Rooflight opposite, displays our square bar feature which gives the look of traditional timber without the maintenance.

All our rooflights can accommodate our opening vents.

Ref : 14169 (978) Banks Design