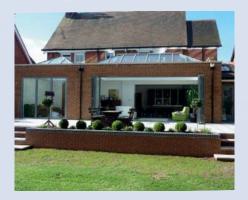

### Double Hipped Rooflights

Our rooflights are constructed from aluminium, and are fully thermally broken giving superior thermal efficiency coupled with low maintenance and stylish design.

We offer quality powder coated finishes to any standard RAL colour of you choice including dual colour (i.e. internal/external different colours).

Our rooflights can accommodate a multitude of glazing options from 24mm double glazed to 50mm triple glazed units.

Double hipped rooflight with square bar feature 6.5 metres long by 2.5 metres wide

With our sleek yet robust components, large bar centres are achievable delivering maximum daylight penetration.

Rooflight opposite, displays our square bar feature which gives the look of traditional timber without the maintenance.

All our rooflights can accommodate our opening vents.

Ref : 14169 (978) Banks Design