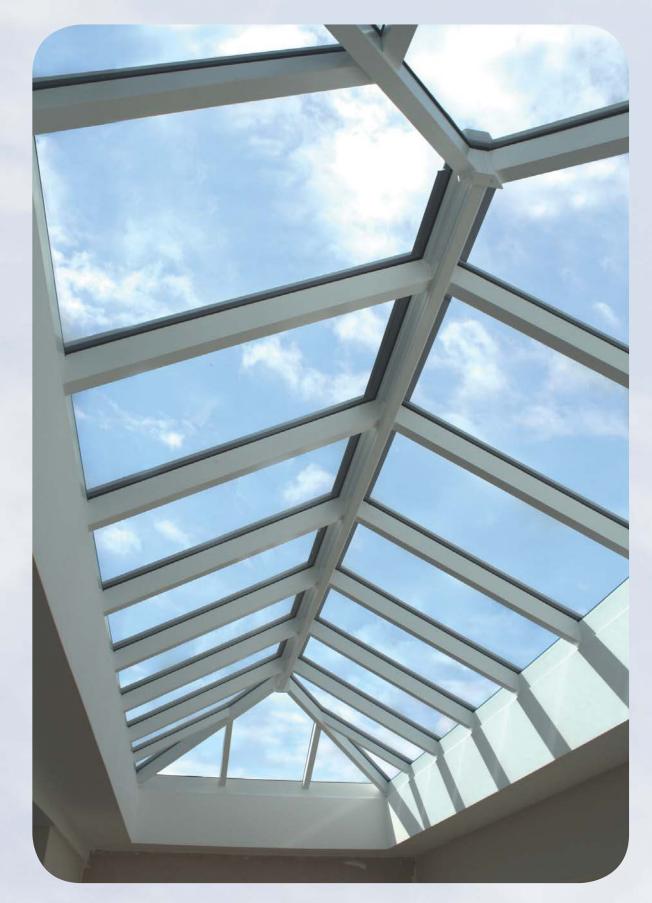

### Double Hipped Rooflights

Our rooflights are constructed from aluminium, and are fully thermally broken giving superior thermal efficiency coupled with low maintenance and stylish design.

We offer quality powder coated finishes to any standard RAL colour of you choice including dual colour (i.e. internal/external different colours).

Our rooflights can accommodate a multitude of glazing options from 24mm double glazed to 50mm triple glazed units.

Double hipped rooflight with square bar feature 6.5 metres long by 2.5 metres wide

With our sleek yet robust components, large bar centres are achievable delivering maximum daylight penetration.