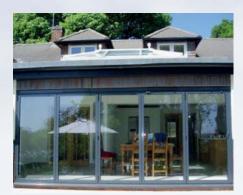

### Double Hipped Rooflights

Our rooflights are constructed from aluminium, and are fully thermally broken giving superior thermal efficiency coupled with low maintenance and stylish design.

We offer quality powder coated finishes to any standard RAL colour of you choice including dual colour (i.e. internal/external different colours).

Different internal and external profile finishes are available including square, ornate and raked features to suit your application.

Our rooflights are made to your specific size with pitches ranging from 15 to 45 degrees (30 degrees is our standard).