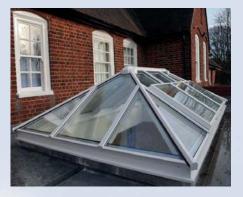

Our rooflights can accommodate a multitude of glazing options from 24mm double glazed to 50mm triple glazed units.

Double hipped rooflight with square bar feature 6.5 metres long by 2.5 metres wide

With our sleek yet robust components, large bar centres are achievable delivering maximum daylight penetration.

Rooflight opposite, displays our square bar feature which gives the look of traditional timber without the maintenance.

All our rooflights can accommodate our opening vents.

Ref : 14169 (978) Banks Design