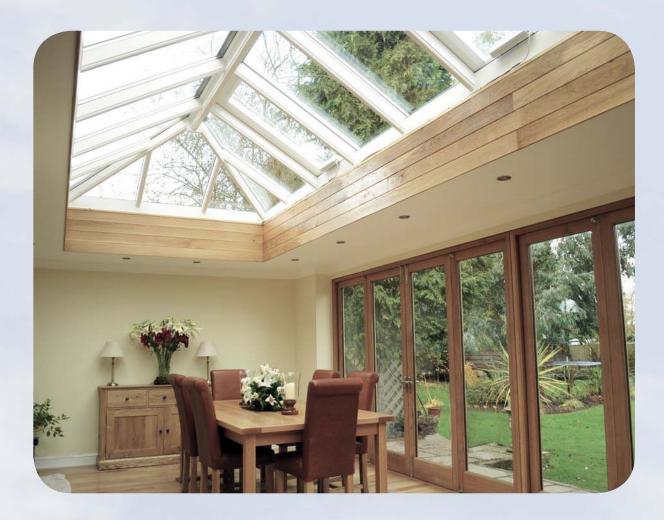

### Double Hipped Rooflights

Our rooflights are constructed from aluminium, and are fully thermally broken giving superior thermal efficiency coupled with low maintenance and stylish design.

We offer quality powder coated finishes to any standard RAL colour of you choice including dual colour (i.e. internal/external different colours).

Our rooflights can accommodate a multitude of glazing options from 24mm double glazed to 50mm triple glazed units.

Double hipped rooflight with square bar feature 6.5 metres long by 2.5 metres wide

With our sleek yet robust components, large bar centres are achievable delivering maximum daylight penetration.

Rooflight opposite, displays our square bar feature which gives the look of traditional timber without the maintenance.

All our rooflights can accommodate our opening vents.

Ref : 14169 (978) Banks Design