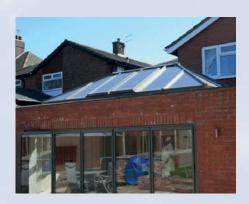

### Double Hipped Rooflights

Our rooflights are constructed from aluminium, and are fully thermally broken giving superior thermal efficiency coupled with low maintenance and stylish design.

We offer quality powder coated finishes to any standard RAL colour of you choice including dual colour (i.e. internal/external different colours).

Different internal and external profile finishes are available including square, ornate and raked features to suit your application.

Our rooflights are made to your specific size with pitches ranging from 15 to 45 degrees (30 degrees is our standard).

Our rooflights can accommodate a multitude of glazing options from 24mm double glazed to 50mm triple glazed units.

Double hipped rooflight with square bar feature 6.5 metres long by 2.5 metres wide

With our sleek yet robust components, large bar centres are achievable delivering maximum daylight penetration.