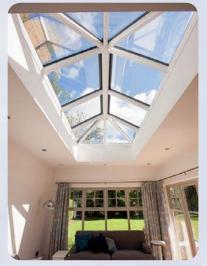

### Double Hipped Rooflights

Our rooflights are constructed from aluminium, and are fully thermally broken giving superior thermal efficiency coupled with low maintenance and stylish design.

We offer quality powder coated finishes to any standard RAL colour of you choice including dual colour (i.e. internal/external different colours).

Rooflight opposite, displays our square bar feature which gives the look of traditional timber without the maintenance.

All our rooflights can accommodate our opening vents.

Ref : 14169 (978) Banks Design