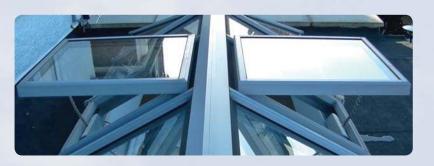

#### **Roof Vents**

Roof vents are purpose made to your exact requirements and can accomodate glass thicknesses from 6mm to 50mm (28mm is our standard).

Powder Coated to any standard RAL colour of your choice.

Manual, 230 Volt or 24 Volt electrical operation options available.

100T Digital control panel with rain sensor and thermostat

Electrical chain motor

Manual worm gear

On/Off Retractive switch