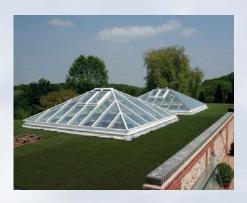

Our rooflights can accommodate a multitude of glazing options from 24mm double glazed to 50mm triple glazed units.

Double hipped rooflight with square bar feature 6.5 metres long by 2.5 metres wide

With our sleek yet robust components, large bar centres are achievable delivering maximum daylight penetration.

Rooflight opposite, displays our square bar feature which gives the look of traditional timber without the maintenance.

All our rooflights can accommodate our opening vents.

Ref : 14169 (978) Banks Design