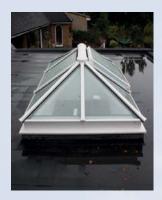

#### **Roof Vents**

Roof vents are purpose made to your exact requirements and can accomodate glass thicknesses from 6mm to 50mm (28mm is our standard).

Powder Coated to any standard RAL colour of your choice.

Manual, 230 Volt or 24 Volt electrical operation options available.

100T Digital control panel with rain sensor and thermostat

Electrical chain motor

Manual worm gear

On/Off Retractive switch