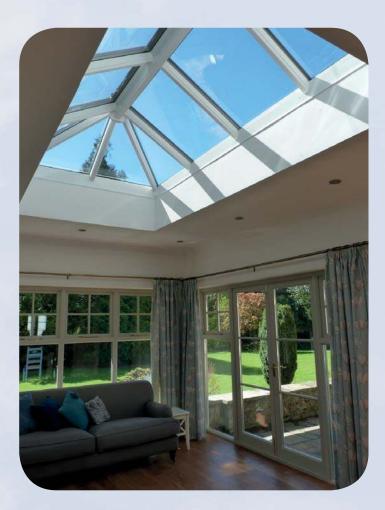

### Double Hipped Rooflights

Our rooflights are constructed from aluminium, and are fully thermally broken giving superior thermal efficiency coupled with low maintenance and stylish design.

We offer quality powder coated finishes to any standard RAL colour of you choice including dual colour (i.e. internal/external different colours).

Rooflight opposite, displays our square bar feature which gives the look of traditional timber without the maintenance.

All our rooflights can accommodate our opening vents.

Ref : 14169 (978) Banks Design