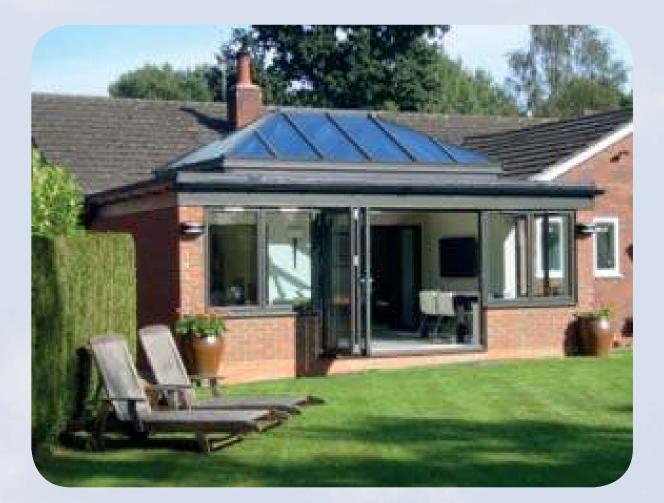

### Double Hipped Rooflights

Our rooflights are constructed from aluminium, and are fully thermally broken giving superior thermal efficiency coupled with low maintenance and stylish design.

We offer quality powder coated finishes to any standard RAL colour of you choice including dual colour (i.e. internal/external different colours).

Different internal and external profile finishes are available including square, ornate and raked features to suit your application.

Our rooflights are made to your specific size with pitches ranging from 15 to 45 degrees (30 degrees is our standard).

Our rooflights can accommodate a multitude of glazing options from 24mm double glazed to 50mm triple glazed units.

Double hipped rooflight with square bar feature 6.5 metres long by 2.5 metres wide

With our sleek yet robust components, large bar centres are achievable delivering maximum daylight penetration.