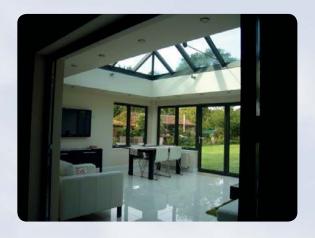

### Double Hipped Rooflights

Our rooflights are constructed from aluminium, and are fully thermally broken giving superior thermal efficiency coupled with low maintenance and stylish design.

We offer quality powder coated finishes to any standard RAL colour of you choice including dual colour (i.e. internal/external different colours).

Different internal and external profile finishes are available including square, ornate and raked features to suit your application.

Our rooflights are made to your specific size with pitches ranging from 15 to 45 degrees (30 degrees is our standard).

Our rooflights can accommodate a multitude of glazing options from 24mm double glazed to 50mm triple glazed units.

Double hipped rooflight with square bar feature 6.5 metres long by 2.5 metres wide

With our sleek yet robust components, large bar centres are achievable delivering maximum daylight penetration.