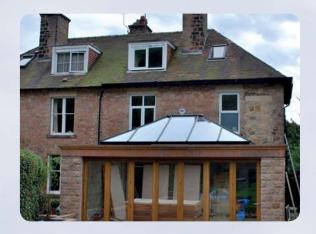

### Double Hipped Rooflights

Our rooflights are constructed from aluminium, and are fully thermally broken giving superior thermal efficiency coupled with low maintenance and stylish design.

We offer quality powder coated finishes to any standard RAL colour of you choice including dual colour (i.e. internal/external different colours).

Different internal and external profile finishes are available including square, ornate and raked features to suit your application.

Our rooflights are made to your specific size with pitches ranging from 15 to 45 degrees (30 degrees is our standard).

Our rooflights can accommodate a multitude of glazing options from 24mm double glazed to 50mm triple glazed units.

Double hipped rooflight with square bar feature 6.5 metres long by 2.5 metres wide

With our sleek yet robust components, large bar centres are achievable delivering maximum daylight penetration.