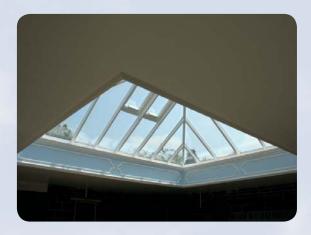

### Double Hipped Rooflights

Our rooflights are constructed from aluminium, and are fully thermally broken giving superior thermal efficiency coupled with low maintenance and stylish design.

We offer quality powder coated finishes to any standard RAL colour of you choice including dual colour (i.e. internal/external different colours).

Our rooflights can accommodate a multitude of glazing options from 24mm double glazed to 50mm triple glazed units.

Double hipped rooflight with square bar feature 6.5 metres long by 2.5 metres wide

With our sleek yet robust components, large bar centres are achievable delivering maximum daylight penetration.

Rooflight opposite, displays our square bar feature which gives the look of traditional timber without the maintenance.

All our rooflights can accommodate our opening vents.

Ref : 14169 (978) Banks Design