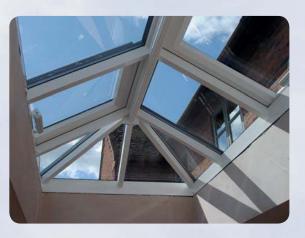

### Double Hipped Rooflights

Our rooflights are constructed from aluminium, and are fully thermally broken giving superior thermal efficiency coupled with low maintenance and stylish design.

We offer quality powder coated finishes to any standard RAL colour of you choice including dual colour (i.e. internal/external different colours).

Different internal and external profile finishes are available including square, ornate and raked features to suit your application.

Our rooflights are made to your specific size with pitches ranging from 15 to 45 degrees (30 degrees is our standard).