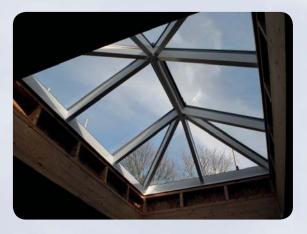

ering maximum daylight penetration.

Rooflight opposite, displays our square bar feature which gives the look of traditional timber without the maintenance.

All our rooflights can accommodate our opening vents.







Ref : 14169 (978) Banks Design

Double Hipped Rooflight Int. Dimensions : 1500mm x 1200mm 30 Degree Pitch Colour : Ral 7015 Matt 28mm Pilkington Activ Glazing (Clear)







Ref: 12189 (826) Treen

Double Hipped Rooflight Int. Dimensions : 1980mm x 1750mm 30 Degree Pitch Colour : Ral 9910 Satin 1 Electrically Operated Vent 28mm Pilkington Activ Solar Controlled Glazing (Grey)







Ref: 9844 (524) Higgins

Double Hipped Rooflight Int. Dimensions : 2700 m x 1800mm 30 Degree Pitch Colour : Ral 9910 Satin One Electrically Operated Vent 28mm Pilkington Std Glazing (Clear)







Ref : 20655 (1515) Mcquillan

Double Hipped Rooflight Int. Dimensions : 3000mm x 2000mm 30 Degree Pitch Dual Colour : Ral 7015 Satin Ext / Ral 9910 Satin Int 28mm Pilkington Activ Glazing (Clear)







Ref : 1476 / 20767 Waters

Double Hipped Rooflight Int. Dimensions : 3210mm x 1610mm 30 Degree Pitch Dual Colour : Ral 7043 Matt Ext / Ral 9910 Satin Int 28mm Pilkington Activ Solar Controlled Glazing (Neutral Grey)







Ref: 1528 (21233) Kirkdale

Double Hipped Rooflight Int. Dimensions : 3515mm x 1645mm 30 Degree Pitch Dual Colour : Ral 6006Matt Ext / Ral 9910 Satin Int 2 Electrically Operated Vent 28mm Pilkington Activ Glazing (Clear)





Pictures by :- <u>http://www.helenjoliittephotography.com</u> Architect :- <u>tilly@adonia-architectural.co.uk</u> <u>http://www.adonia-architectu