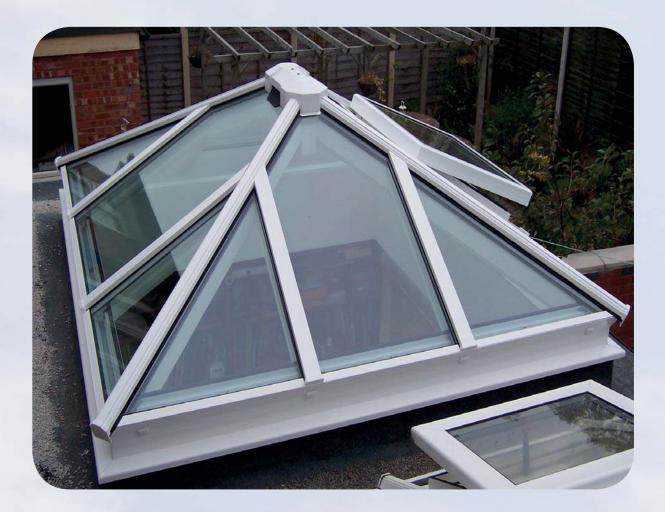

### Double Hipped Rooflights

Our rooflights are constructed from aluminium, and are fully thermally broken giving superior thermal efficiency coupled with low maintenance and stylish design.

We offer quality powder coated finishes to any standard RAL colour of you choice including dual colour (i.e. internal/external different colours).

Our rooflights can accommodate a multitude of glazing options from 24mm double glazed to 50mm triple glazed units.

Double hipped rooflight with square bar feature 6.5 metres long by 2.5 metres wide

With our sleek yet robust components, large bar centres are achievable delivering maximum daylight penetration.

Rooflight opposite, displays our square bar feature which gives the look of traditional timber without the maintenance.

All our rooflights can accommodate our opening vents.

Ref : 14169 (978) Banks Design