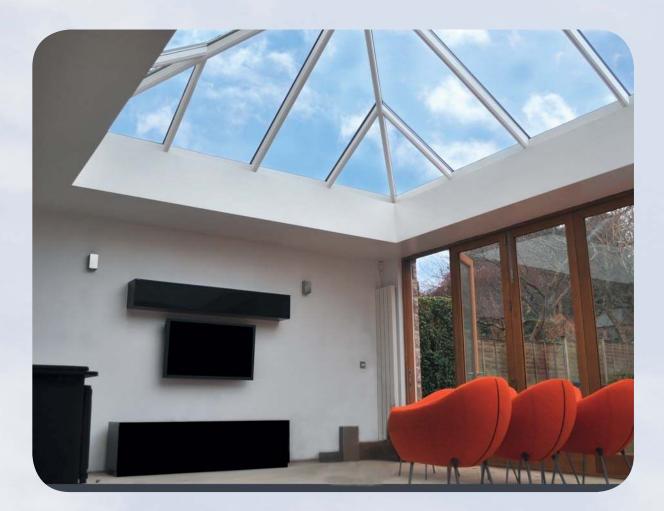

### Double Hipped Rooflights

Our rooflights are constructed from aluminium, and are fully thermally broken giving superior thermal efficiency coupled with low maintenance and stylish design.

We offer quality powder coated finishes to any standard RAL colour of you choice including dual colour (i.e. internal/external different colours).

Different internal and external profile finishes are available including square, ornate and raked features to suit your application.

Our rooflights are made to your specific size with pitches ranging from 15 to 45 degrees (30 degrees is our standard).

Our rooflights can accommodate a multitude of glazing options from 24mm double glazed to 50mm triple glazed units.

Double hipped rooflight with square bar feature 6.5 metres long by 2.5 metres wide

With our sleek yet robust components, large bar centres are achievable delivering maximum daylight penetration.

Rooflight opposite, displays our square bar feature which gives the look of traditional timber without the maintenance.

All our rooflights can accommodate our opening vents.

Ref : 14169 (978) Banks Design