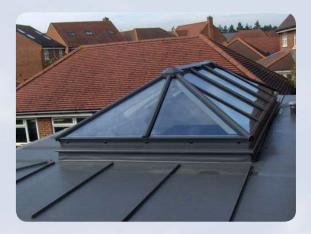

### Double Hipped Rooflights

Our rooflights are constructed from aluminium, and are fully thermally broken giving superior thermal efficiency coupled with low maintenance and stylish design.

We offer quality powder coated finishes to any standard RAL colour of you choice including dual colour (i.e. internal/external different colours).

Different internal and external profile finishes are available including square, ornate and raked features to suit your application.

Our rooflights are made to your specific size with pitches ranging from 15 to 45 degrees (30 degrees is our standard).

Our rooflights can accommodate a multitude of glazing options from 24mm double glazed to 50mm triple glazed units.

Double hipped rooflight with square bar feature 6.5 metres long by 2.5 metres wide

With our sleek yet robust components, large bar centres are achievable delivering maximum daylight penetration.