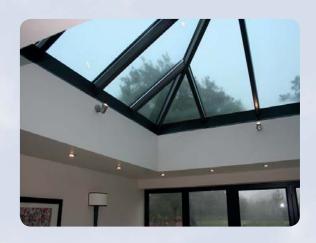

Our rooflights can accommodate a multitude of glazing options from 24mm double glazed to 50mm triple glazed units.

Double hipped rooflight with square bar feature 6.5 metres long by 2.5 metres wide

With our sleek yet robust components, large bar centres are achievable delivering maximum daylight penetration.

Rooflight opposite, displays our square bar feature which gives the look of traditional timber without the maintenance.

All our rooflights can accommodate our opening vents.

Ref : 14169 (978) Banks Design