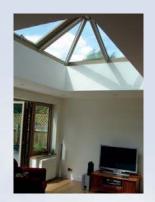

### Double Hipped Rooflights

Our rooflights are constructed from aluminium, and are fully thermally broken giving superior thermal efficiency coupled with low maintenance and stylish design.

We offer quality powder coated finishes to any standard RAL colour of you choice including dual colour (i.e. internal/external different colours).

Our rooflights can accommodate a multitude of glazing options from 24mm double glazed to 50mm triple glazed units.

Double hipped rooflight with square bar feature 6.5 metres long by 2.5 metres wide

With our sleek yet robust components, large bar centres are achievable delivering maximum daylight penetration.

Rooflight opposite, displays our square bar feature which gives the look of traditional timber without the maintenance.

All our rooflights can accommodate our opening vents.

Ref : 14169 (978) Banks Design