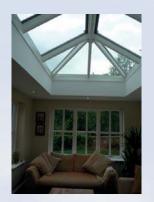

### Double Hipped Rooflights

Our rooflights are constructed from aluminium, and are fully thermally broken giving superior thermal efficiency coupled with low maintenance and stylish design.

We offer quality powder coated finishes to any standard RAL colour of you choice including dual colour (i.e. internal/external different colours).

Different internal and external profile finishes are available including square, ornate and raked features to suit your application.

Our rooflights are made to your specific size with pitches ranging from 15 to 45 degrees (30 degrees is our standard).

Our rooflights can accommodate a multitude of glazing options from 24mm double glazed to 50mm triple glazed units.

Double hipped rooflight with square bar feature 6.5 metres long by 2.5 metres wide

With our sleek yet robust components, large bar centres are achievable delivering maximum daylight penetration.