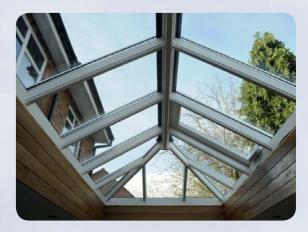

### Double Hipped Rooflights

Our rooflights are constructed from aluminium, and are fully thermally broken giving superior thermal efficiency coupled with low maintenance and stylish design.

We offer quality powder coated finishes to any standard RAL colour of you choice including dual colour (i.e. internal/external different colours).

Rooflight opposite, displays our square bar feature which gives the look of traditional timber without the maintenance.

All our rooflights can accommodate our opening vents.

Ref : 14169 (978) Banks Design