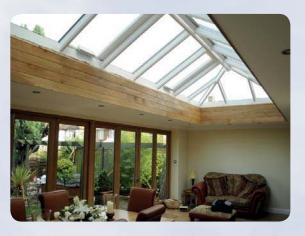

### Double Hipped Rooflights

Our rooflights are constructed from aluminium, and are fully thermally broken giving superior thermal efficiency coupled with low maintenance and stylish design.

We offer quality powder coated finishes to any standard RAL colour of you choice including dual colour (i.e. internal/external different colours).

Our rooflights can accommodate a multitude of glazing options from 24mm double glazed to 50mm triple glazed units.

Double hipped rooflight with square bar feature 6.5 metres long by 2.5 metres wide

With our sleek yet robust components, large bar centres are achievable delivering maximum daylight penetration.

Rooflight opposite, displays our square bar feature which gives the look of traditional timber without the maintenance.

All our rooflights can accommodate our opening vents.

Ref : 14169 (978) Banks Design