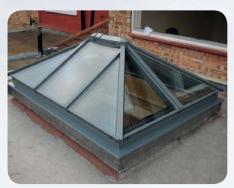

### Double Hipped Rooflights

Our rooflights are constructed from aluminium, and are fully thermally broken giving superior thermal efficiency coupled with low maintenance and stylish design.

We offer quality powder coated finishes to any standard RAL colour of you choice including dual colour (i.e. internal/external different colours).