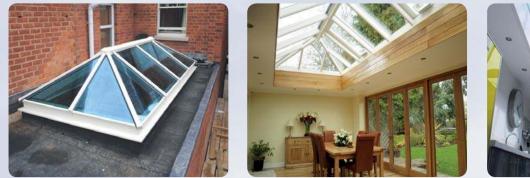

### Double Hipped Rooflights

Our rooflights are constructed from aluminium, and are fully thermally broken giving superior thermal efficiency coupled with low maintenance and stylish design.

We offer quality powder coated finishes to any standard RAL colour of you choice including dual colour (i.e. internal/external different colours).

Rooflight opposite, displays our square bar feature which gives the look of traditional timber without the maintenance.

All our rooflights can accommodate our opening vents.

Ref : 14169 (978) Banks Design