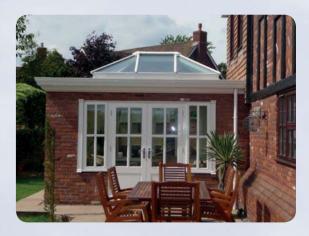

### Double Hipped Rooflights

Our rooflights are constructed from aluminium, and are fully thermally broken giving superior thermal efficiency coupled with low maintenance and stylish design.

We offer quality powder coated finishes to any standard RAL colour of you choice including dual colour (i.e. internal/external different colours).

Rooflight opposite, displays our square bar feature which gives the look of traditional timber without the maintenance.

All our rooflights can accommodate our opening vents.

Ref : 14169 (978) Banks Design