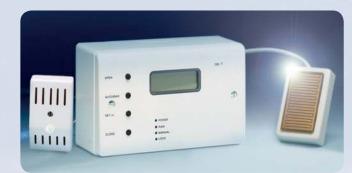

Manual, 230 Volt or 24 Volt electrical operation options available.

100T Digital control panel with rain sensor and thermostat

Electrical chain motor

Manual worm gear

On/Off Retractive switch