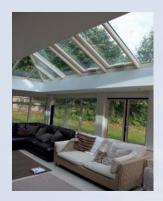

### Double Hipped Rooflights

Our rooflights are constructed from aluminium, and are fully thermally broken giving superior thermal efficiency coupled with low maintenance and stylish design.

We offer quality powder coated finishes to any standard RAL colour of you choice including dual colour (i.e. internal/external different colours).

Our rooflights can accommodate a multitude of glazing options from 24mm double glazed to 50mm triple glazed units.

Double hipped rooflight with square bar feature 6.5 metres long by 2.5 metres wide

With our sleek yet robust components, large bar centres are achievable delivering maximum daylight penetration.

Rooflight opposite, displays our square bar feature which gives the look of traditional timber without the maintenance.

All our rooflights can accommodate our opening vents.

Ref : 14169 (978) Banks Design