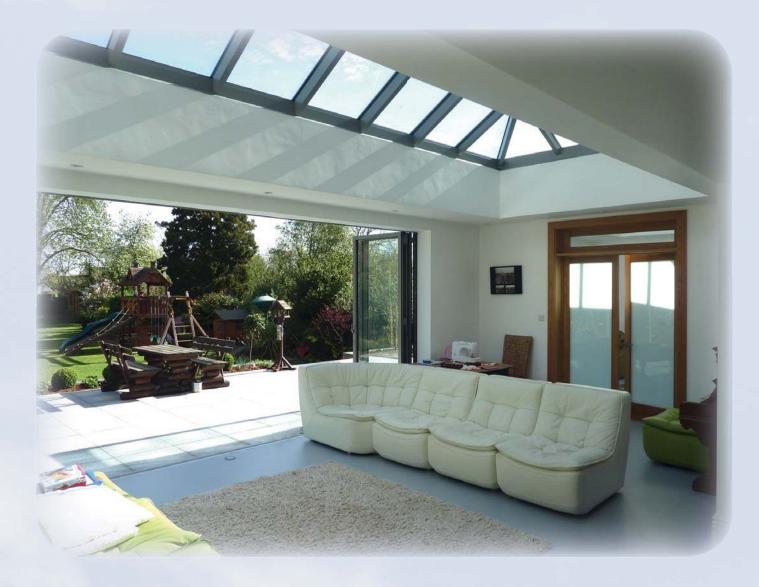

### Double Hipped Rooflights

Our rooflights are constructed from aluminium, and are fully thermally broken giving superior thermal efficiency coupled with low maintenance and stylish design.

We offer quality powder coated finishes to any standard RAL colour of you choice including dual colour (i.e. internal/external different colours).

Different internal and external profile finishes are available including square, ornate and raked features to suit your application.

Our rooflights are made to your specific size with pitches ranging from 15 to 45 degrees (30 degrees is our standard).

Our rooflights can accommodate a multitude of glazing options from 24mm double glazed to 50mm triple glazed units.

Double hipped rooflight with square bar feature 6.5 metres long by 2.5 metres wide

With our sleek yet robust components, large bar centres are achievable delivering maximum daylight penetration.

Rooflight opposite, displays our square bar feature which gives the look of traditional timber without the maintenance.

All our rooflights can accommodate our opening vents.

Ref : 14169 (978) Banks Design