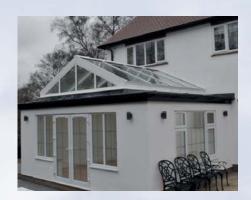

### Double Hipped Rooflights

Our rooflights are constructed from aluminium, and are fully thermally broken giving superior thermal efficiency coupled with low maintenance and stylish design.

We offer quality powder coated finishes to any standard RAL colour of you choice including dual colour (i.e. internal/external different colours).

Different internal and external profile finishes are available including square, ornate and raked features to suit your application.

Our rooflights are made to your specific size with pitches ranging from 15 to 45 degrees (30 degrees is our standard).