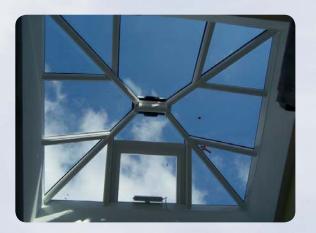

### Double Hipped Rooflights

Our rooflights are constructed from aluminium, and are fully thermally broken giving superior thermal efficiency coupled with low maintenance and stylish design.

We offer quality powder coated finishes to any standard RAL colour of you choice including dual colour (i.e. internal/external different colours).

Our rooflights can accommodate a multitude of glazing options from 24mm double glazed to 50mm triple glazed units.

Double hipped rooflight with square bar feature 6.5 metres long by 2.5 metres wide

With our sleek yet robust components, large bar centres are achievable delivering maximum daylight penetration.