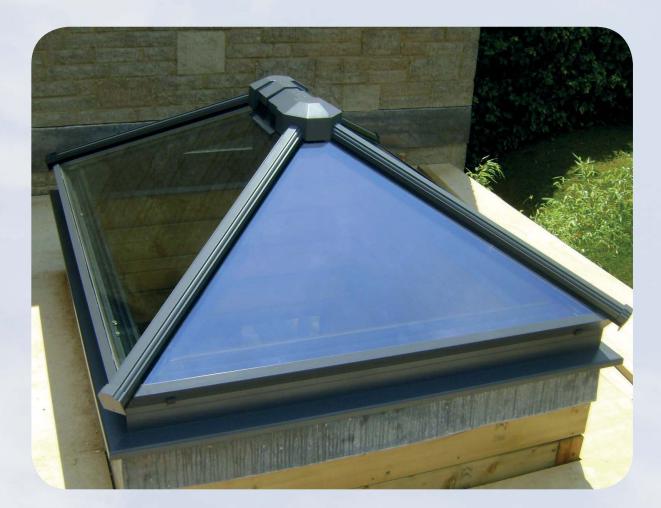

#### **Roof Vents**

Roof vents are purpose made to your exact requirements and can accomodate glass thicknesses from 6mm to 50mm (28mm is our standard).

Powder Coated to any standard RAL colour of your choice.

Manual, 230 Volt or 24 Volt electrical operation options available.

100T Digital control panel with rain sensor and thermostat

Electrical chain motor

Manual worm gear

On/Off Retractive switch