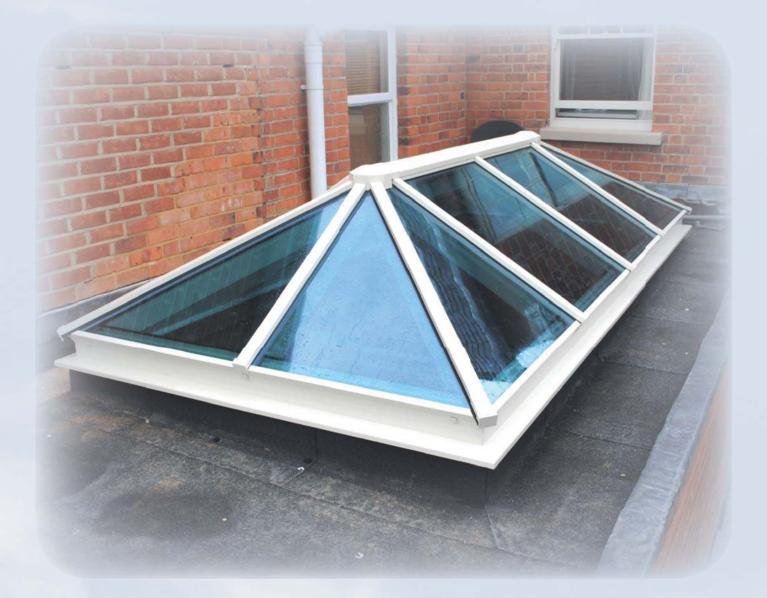

### Double Hipped Rooflights

Our rooflights are constructed from aluminium, and are fully thermally broken giving superior thermal efficiency coupled with low maintenance and stylish design.

We offer quality powder coated finishes to any standard RAL colour of you choice including dual colour (i.e. internal/external different colours).

Rooflight opposite, displays our square bar feature which gives the look of traditional timber without the maintenance.

All our rooflights can accommodate our opening vents.

Ref : 14169 (978) Banks Design