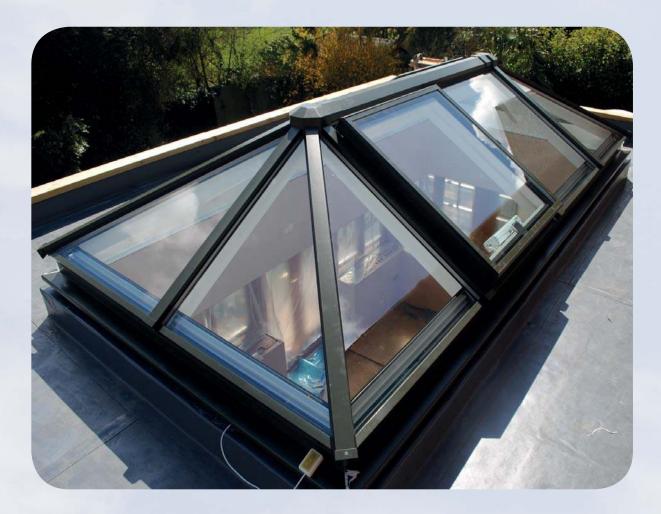

### Double Hipped Rooflights

Our rooflights are constructed from aluminium, and are fully thermally broken giving superior thermal efficiency coupled with low maintenance and stylish design.

We offer quality powder coated finishes to any standard RAL colour of you choice including dual colour (i.e. internal/external different colours).

Our rooflights can accommodate a multitude of glazing options from 24mm double glazed to 50mm triple glazed units.

Double hipped rooflight with square bar feature 6.5 metres long by 2.5 metres wide

With our sleek yet robust components, large bar centres are achievable delivering maximum daylight penetration.

Rooflight opposite, displays our square bar feature which gives the look of traditional timber without the maintenance.

All our rooflights can accommodate our opening vents.

Ref : 14169 (978) Banks Design