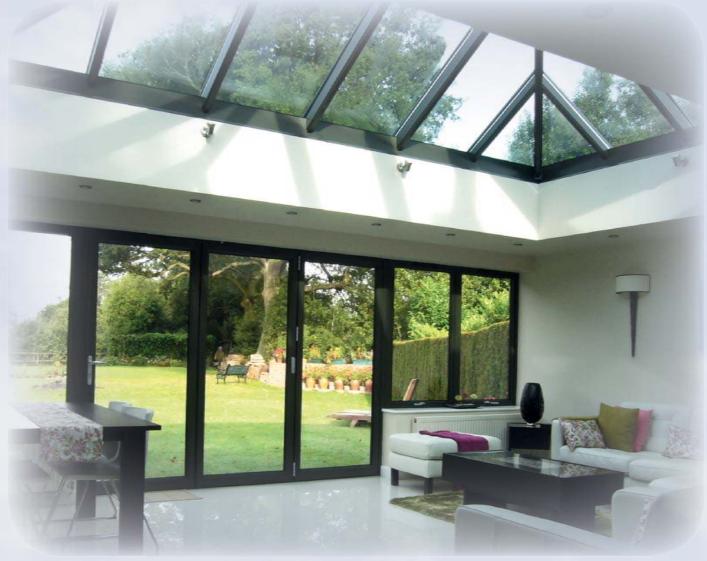

### Double Hipped Rooflights

Our rooflights are constructed from aluminium, and are fully thermally broken giving superior thermal efficiency coupled with low maintenance and stylish design.

We offer quality powder coated finishes to any standard RAL colour of you choice including dual colour (i.e. internal/external different colours).

Rooflight opposite, displays our square bar feature which gives the look of traditional timber without the maintenance.

All our rooflights can accommodate our opening vents.

Ref : 14169 (978) Banks Design