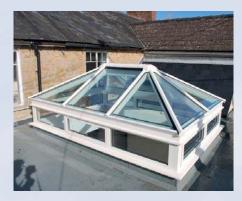

### Double Hipped Rooflights

Our rooflights are constructed from aluminium, and are fully thermally broken giving superior thermal efficiency coupled with low maintenance and stylish design.

We offer quality powder coated finishes to any standard RAL colour of you choice including dual colour (i.e. internal/external different colours).

Double Hipped Rooflight Int. Dimensions : 1500mm x 1200mm 30 Degree Pitch Colour : Ral 7015 Matt 28mm Pilkington Activ Glazing (Clear)

Ref: 12189 (826) Treen

Double Hipped Rooflight Int. Dimensions : 1980mm x 1750mm 30 Degree Pitch Colour : Ral 9910 Satin 1 Electrically Operated Vent 28mm Pilkington Activ Solar Controlled Glazing (Grey)