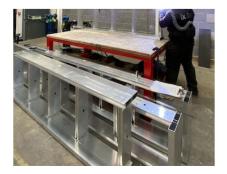

## **iX250 FEATURES**

Constructed using high quality aluminium sections and MIG welding technology

Engineered to fit design sizes up to 7m x 5m with oversized and irregular shaped designs available on request

Sections couple together easily using high tensile bolts and solid 12mm gauge aluminium plates

Made from a series of numbered, pre-fabricated sections for ease of installation

- · RAL painted fascia and guttering solution
- Fully MIG seam welded sections
- Warm Roof Technology
- · Structurally proven
- · National building control compliant
- · All year round living space