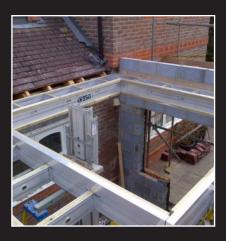

Pre cut PIR boards & exterior deck really helps the guys on site, the time alone to order, collect and cut this material is huge let alone disposing of the waste.

The iX250 roof is delivered direct to my site and can be lifted into the air with a genie lift and be bolted together within a few hours, I can honestly say this is the quickest system I've used to support a roof lantern.

## UNRIVALLED STRENGTH AND SPEED OF BUILD

Easily installed with 2 tradesmen

Made to measure

Structural corner & intermediate posts available

Pre cut PIR insulation & OSB boards

Perimeter fascia & gutter available in any RAL colour