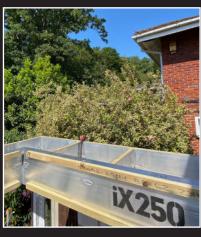

Sections couple together easily using high tensile bolts and solid 12mm gauge aluminium plates

Made from a series of numbered, pre-fabricated sections for ease of installation

- · RAL painted fascia and guttering solution
- Fully MIG seam welded sections
- Warm Roof Technology
- · Structurally proven
- · National building control compliant
- · All year round living space

Made from a series of numbered, pre-fabricated sections for ease of installation