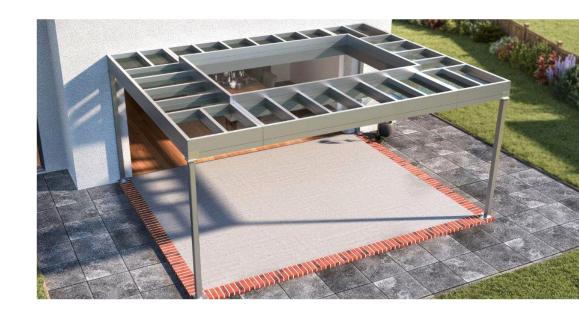

Specialising in manufacturing roof structure solutions the patented iX250 aluminium subframe system provides unrivalled strength and speed of build whilst incorporating Warm Roof technology.

Our unique building solution is the perfect product for a range of projects from a large scale Orangery to a compact kitchen extension iX250 can provide all the support you'll need.

## **ABOUT US**

Established in 2011, iX250 Ltd is a dedicated manufacturer specialising in MIG welding with over 30 years of industry experience, the original creators of the patented iX250 fast build aluminium roof system. Our core business is dedicated to this innovative product assisting building specialists and project managers with build solutions to maximise light and space. Our prefabricated roof extension system provides a living space that can be used all year round due to the Warm Roof technology. All our iX250 systems are designed as per your project specification and can be built to accommodate more than one roof lantern if necessary.

Our core business is dedicated to this innovative product assisting Retailers with consumer build solutions to maximise light and space.

iX250 is a bespoke manufactured aluminium deck system that is designed specifically to support a glazed lantern within a flat roof area. The main benefits being that all the sections have been prefabricated using seam welding technology ensuring optimum strength to your exact project dimensions. With all our manufactured roofs there is also an option for 100mm or 125mm roof insulation providing a U value of 0.18W/m2k. Perimeter fascia, guttering and decorative cornice sections can be supplied in any RAL paint finish providing endless options to create a traditional or contemporary style.

## **iX250 FEATURES**

Constructed using high quality aluminium sections and MIG welding technology

Engineered to fit design sizes up to 7m x 5m with oversized and irregular shaped designs available on request