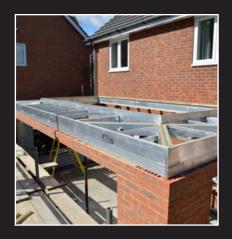

Specialising in manufacturing roof structure solutions the patented iX250 aluminium subframe system provides unrivalled strength and speed of build whilst incorporating Warm Roof technology.

Our unique building solution is the perfect product for a range of projects from a large scale Orangery to a compact kitchen extension iX250 can provide all the support you'll need.

## **ABOUT US**

Established in 2011, iX250 Ltd is a dedicated manufacturer specialising in MIG welding with over 30 years of industry experience, the original creators of the patented iX250 fast build aluminium roof system. Our core business is dedicated to this innovative product assisting building specialists and project managers with build solutions to maximise light and space. Our prefabricated roof extension system provides a living space that can be used all year round due to the Warm Roof technology. All our iX250 systems are designed as per your project specification and can be built to accommodate more than one roof lantern if necessary.

Our core business is dedicated to this innovative product assisting Retailers with consumer build solutions to maximise light and space.

iX250 is a bespoke manufactured aluminium deck system that is designed specifically to support a glazed lantern within a flat roof area. The main benefits being that all the sections have been prefabricated using seam welding technology ensuring optimum strength to your exact project dimensions. With all our manufactured roofs there is also an option for 100mm or 125mm roof insulation providing a U value of 0.18W/m2k. Perimeter fascia, guttering and decorative cornice sections can be supplied in any RAL paint finish providing endless options to create a traditional or contemporary style.

## UNRIVALLED STRENGTH AND SPEED OF BUILD

Easily installed with 2 tradesmen

Made to measure

Structural corner & intermediate posts available

Pre cut PIR insulation & OSB boards

Perimeter fascia & gutter available in any RAL colour