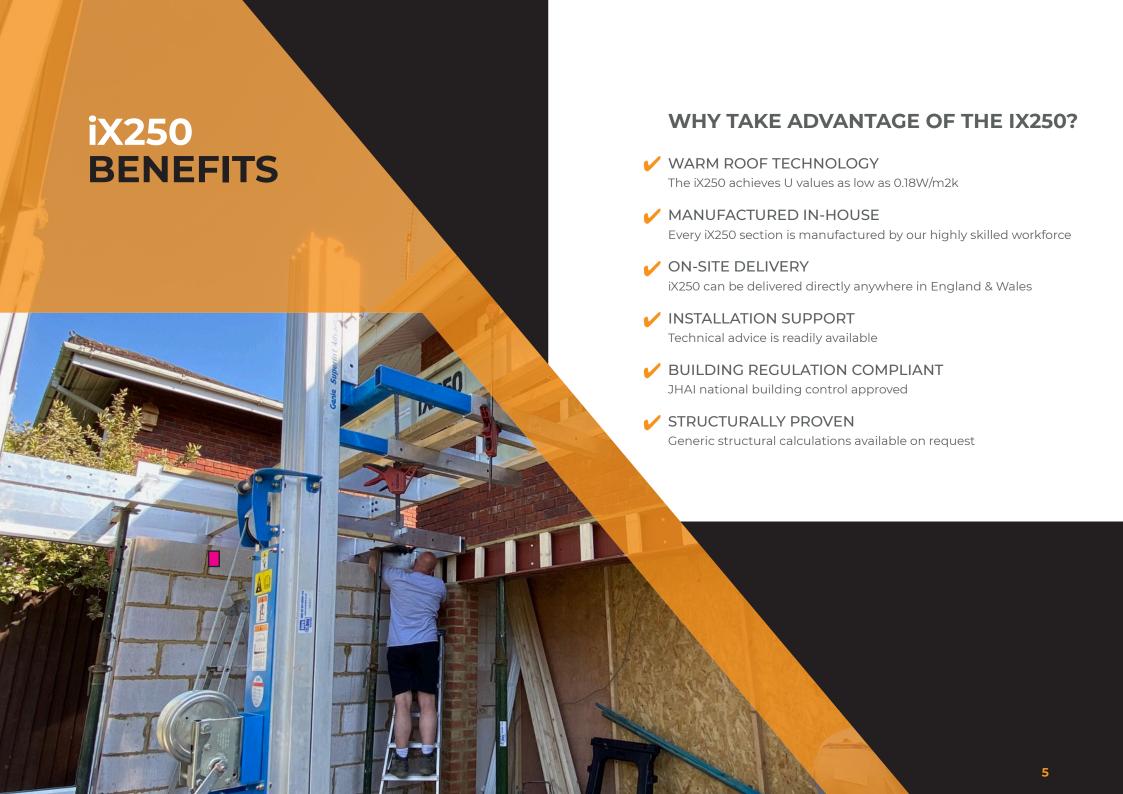

## **iX250 FEATURES**

Constructed using high quality aluminium sections and MIG welding technology

Engineered to fit design sizes up to 7m x 5m with oversized and irregular shaped designs available on request

Sections couple together easily using high tensile bolts and solid 12mm gauge aluminium plates

Made from a series of numbered, pre-fabricated sections for ease of installation

- · RAL painted fascia and guttering solution
- Fully MIG seam welded sections
- Warm Roof Technology
- · Structurally proven
- · National building control compliant
- · All year round living space

## UNRIVALLED STRENGTH AND SPEED OF BUILD

Easily installed with 2 tradesmen

Made to measure

Structural corner & intermediate posts available

Pre cut PIR insulation & OSB boards

Perimeter fascia & gutter available in any RAL colour