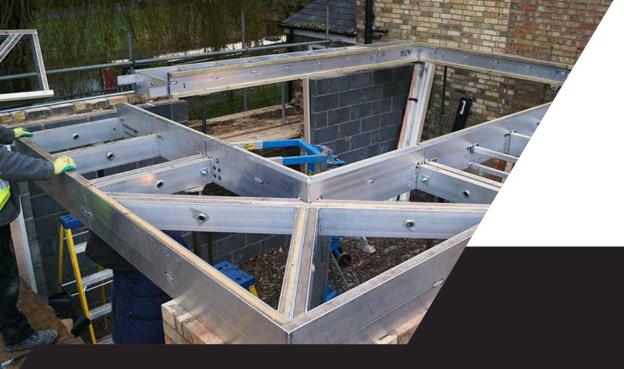

Sections couple together easily using high tensile bolts and solid 12mm gauge aluminium plates

Made from a series of numbered, pre-fabricated sections for ease of installation

- · RAL painted fascia and guttering solution
- Fully MIG seam welded sections
- Warm Roof Technology
- · Structurally proven
- · National building control compliant
- · All year round living space

Made from a series of numbered, pre-fabricated sections for ease of installation

## UNRIVALLED STRENGTH AND SPEED OF BUILD

Easily installed with 2 tradesmen

Made to measure

Structural corner & intermediate posts available

Pre cut PIR insulation & OSB boards

Perimeter fascia & gutter available in any RAL colour