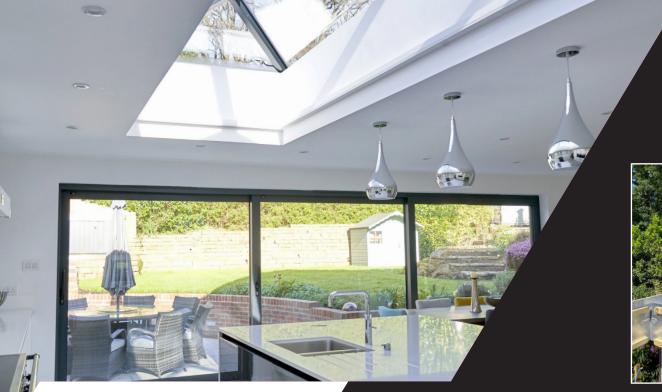

## **ABOUT US**

Established in 2011, iX250 Ltd is a dedicated manufacturer specialising in MIG welding with over 30 years of industry experience, the original creators of the patented iX250 fast build aluminium roof system. Our core business is dedicated to this innovative product assisting building specialists and project managers with build solutions to maximise light and space. Our prefabricated roof extension system provides a living space that can be used all year round due to the Warm Roof technology. All our iX250 systems are designed as per your project specification and can be built to accommodate more than one roof lantern if necessary.

Our core business is dedicated to this innovative product assisting Retailers with consumer build solutions to maximise light and space.

iX250 is a bespoke manufactured aluminium deck system that is designed specifically to support a glazed lantern within a flat roof area. The main benefits being that all the sections have been prefabricated using seam welding technology ensuring optimum strength to your exact project dimensions. With all our manufactured roofs there is also an option for 100mm or 125mm roof insulation providing a U value of 0.18W/m2k. Perimeter fascia, guttering and decorative cornice sections can be supplied in any RAL paint finish providing endless options to create a traditional or contemporary style.