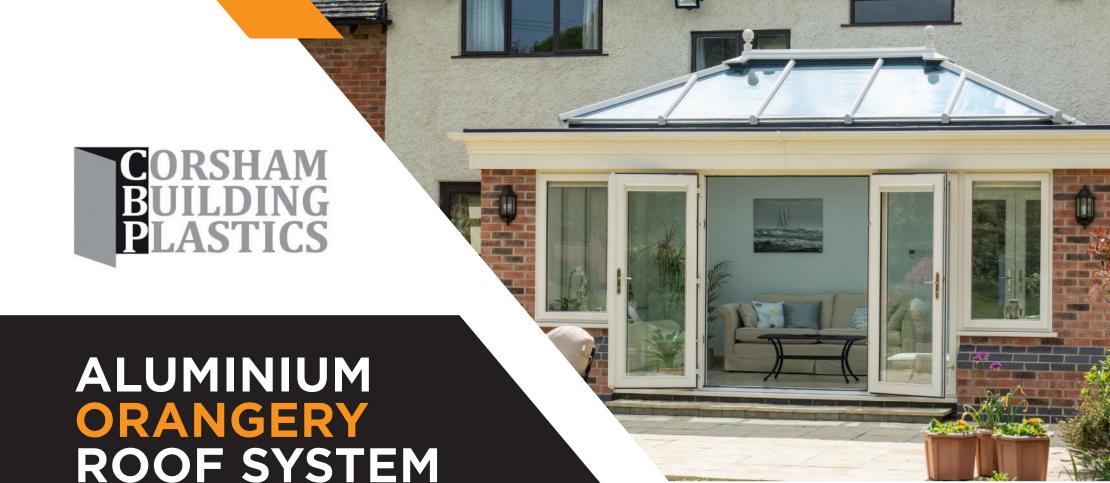

Specialising in manufacturing roof structure solutions the patented iX250 aluminium subframe system provides unrivalled strength and speed of build whilst incorporating Warm Roof technology.

Our unique building solution is the perfect product for a range of projects from a large scale Orangery to a compact kitchen extension iX250 can provide all the support you'll need.

## **ABOUT US**

Established in 2011, iX250 Ltd is a dedicated manufacturer specialising in MIG welding with over 30 years of industry experience, the original creators of the patented iX250 fast build aluminium roof system. Our core business is dedicated to this innovative product assisting building specialists and project managers with build solutions to maximise light and space. Our prefabricated roof extension system provides a living space that can be used all year round due to the Warm Roof technology. All our iX250 systems are designed as per your project specification and can be built to accommodate more than one roof lantern if necessary.

Our core business is dedicated to this innovative product assisting Retailers with consumer build solutions to maximise light and space.

iX250 is a bespoke manufactured aluminium deck system that is designed specifically to support a glazed lantern within a flat roof area. The main benefits being that all the sections have been prefabricated using seam welding technology ensuring optimum strength to your exact project dimensions. With all our manufactured roofs there is also an option for 100mm or 125mm roof insulation providing a U value of 0.18W/m2k. Perimeter fascia, guttering and decorative cornice sections can be supplied in any RAL paint finish providing endless options to create a traditional or contemporary style.