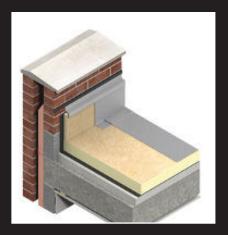

Our core business is dedicated to this innovative product assisting Retailers with consumer build solutions to maximise light and space.

iX250 is a bespoke manufactured aluminium deck system that is designed specifically to support a glazed lantern within a flat roof area. The main benefits being that all the sections have been prefabricated using seam welding technology ensuring optimum strength to your exact project dimensions. With all our manufactured roofs there is also an option for 100mm or 125mm roof insulation providing a U value of 0.18W/m2k. Perimeter fascia, guttering and decorative cornice sections can be supplied in any RAL paint finish providing endless options to create a traditional or contemporary style.

## UNRIVALLED STRENGTH AND SPEED OF BUILD

Easily installed with 2 tradesmen

Made to measure

Structural corner & intermediate posts available

Pre cut PIR insulation & OSB boards

Perimeter fascia & gutter available in any RAL colour