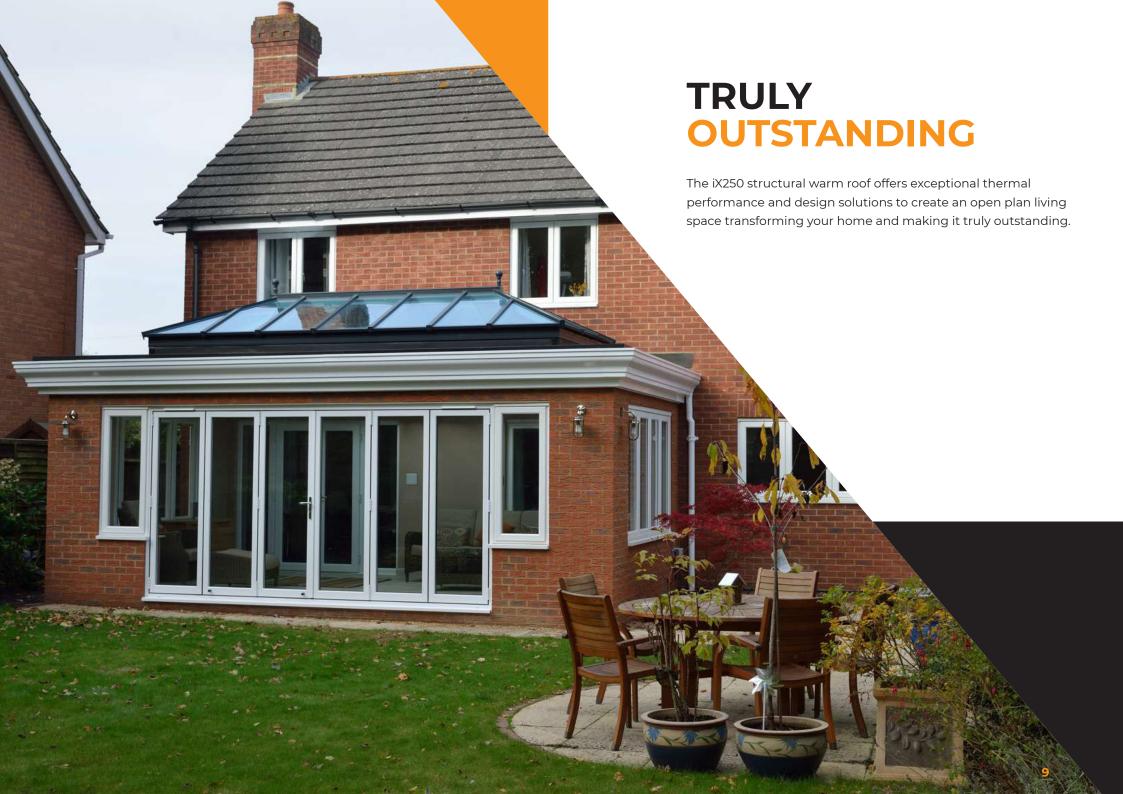

Specialising in manufacturing roof structure solutions the patented iX250 aluminium subframe system provides unrivalled strength and speed of build whilst incorporating Warm Roof technology.

Our unique building solution is the perfect product for a range of projects from a large scale Orangery to a compact kitchen extension iX250 can provide all the support you'll need.

## **ABOUT US**

Established in 2011, iX250 Ltd is a dedicated manufacturer specialising in MIG welding with over 30 years of industry experience, the original creators of the patented iX250 fast build aluminium roof system. Our core business is dedicated to this innovative product assisting building specialists and project managers with build solutions to maximise light and space. Our prefabricated roof extension system provides a living space that can be used all year round due to the Warm Roof technology. All our iX250 systems are designed as per your project specification and can be built to accommodate more than one roof lantern if necessary.

Our core business is dedicated to this innovative product assisting Retailers with consumer build solutions to maximise light and space.

iX250 is a bespoke manufactured aluminium deck system that is designed specifically to support a glazed lantern within a flat roof area. The main benefits being that all the sections have been prefabricated using seam welding technology ensuring optimum strength to your exact project dimensions. With all our manufactured roofs there is also an option for 100mm or 125mm roof insulation providing a U value of 0.18W/m2k. Perimeter fascia, guttering and decorative cornice sections can be supplied in any RAL paint finish providing endless options to create a traditional or contemporary style.