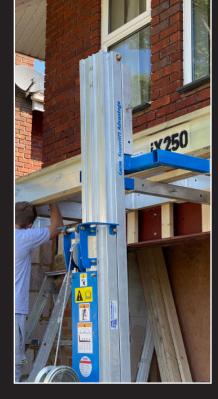

Pre cut PIR boards & exterior deck really helps the guys on site, the time alone to order, collect and cut this material is huge let alone disposing of the waste.

The iX250 roof is delivered direct to my site and can be lifted into the air with a genie lift and be bolted together within a few hours, I can honestly say this is the quickest system I've used to support a roof lantern.

## UNRIVALLED STRENGTH AND SPEED OF BUILD

Easily installed with 2 tradesmen

Made to measure

Structural corner & intermediate posts available

Pre cut PIR insulation & OSB boards

Perimeter fascia & gutter available in any RAL colour