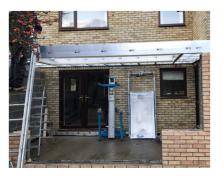

Pre cut PIR boards & exterior deck really helps the guys on site, the time alone to order, collect and cut this material is huge let alone disposing of the waste.

The iX250 roof is delivered direct to my site and can be lifted into the air with a genie lift and be bolted together within a few hours, I can honestly say this is the quickest system I've used to support a roof lantern.

## UNRIVALLED STRENGTH AND SPEED OF BUILD

Easily installed with 2 tradesmen

Made to measure

Structural corner & intermediate posts available

Pre cut PIR insulation & OSB boards

Perimeter fascia & gutter available in any RAL colour