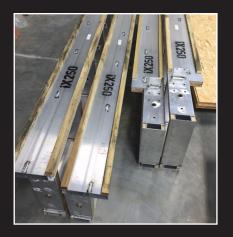

Sections couple together easily using high tensile bolts and solid 12mm gauge aluminium plates

Made from a series of numbered, pre-fabricated sections for ease of installation

- · RAL painted fascia and guttering solution
- Fully MIG seam welded sections
- Warm Roof Technology
- · Structurally proven
- · National building control compliant
- · All year round living space

Made from a series of numbered, pre-fabricated sections for ease of installation