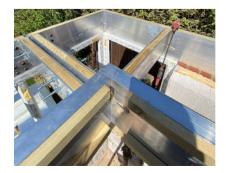

Our core business is dedicated to this innovative product assisting Retailers with consumer build solutions to maximise light and space.

iX250 is a bespoke manufactured aluminium deck system that is designed specifically to support a glazed lantern within a flat roof area. The main benefits being that all the sections have been prefabricated using seam welding technology ensuring optimum strength to your exact project dimensions. With all our manufactured roofs there is also an option for 100mm or 125mm roof insulation providing a U value of 0.18W/m2k. Perimeter fascia, guttering and decorative cornice sections can be supplied in any RAL paint finish providing endless options to create a traditional or contemporary style.

Sections couple together easily using high tensile bolts and solid 12mm gauge aluminium plates

Made from a series of numbered, pre-fabricated sections for ease of installation

- · RAL painted fascia and guttering solution
- Fully MIG seam welded sections
- Warm Roof Technology
- · Structurally proven
- · National building control compliant
- · All year round living space

## UNRIVALLED STRENGTH AND SPEED OF BUILD

Easily installed with 2 tradesmen

Made to measure

Structural corner & intermediate posts available

Pre cut PIR insulation & OSB boards

Perimeter fascia & gutter available in any RAL colour