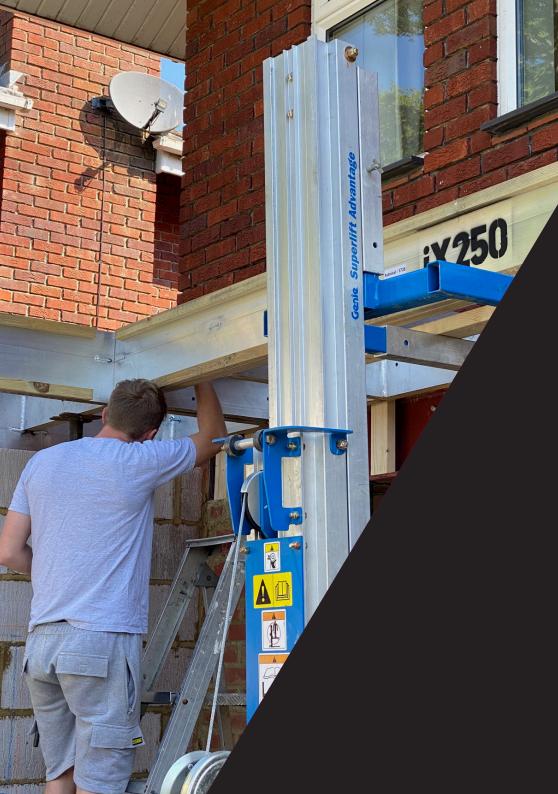

Pre cut PIR boards & exterior deck really helps the guys on site, the time alone to order, collect and cut this material is huge let alone disposing of the waste.

The iX250 roof is delivered direct to my site and can be lifted into the air with a genie lift and be bolted together within a few hours, I can honestly say this is the quickest system I've used to support a roof lantern.

## UNRIVALLED STRENGTH AND SPEED OF BUILD

Easily installed with 2 tradesmen

Made to measure

Structural corner & intermediate posts available

Pre cut PIR insulation & OSB boards

Perimeter fascia & gutter available in any RAL colour